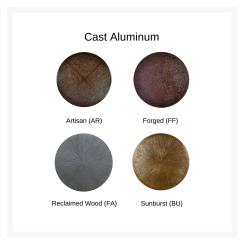

heavy duty wood or stone-look tops and hand-painted powder coat base finishes to choose from, you can customize this piece to perfection. Castelle only uses the best all weather frame materials, so you can enjoy all year without worrying about weather or maintenance.

#### **Features**

- Aluminum frames are durable, low-maintenance, and rust-proof
- Optional cast aluminum table detailing is crafted by hand for a truly one-of-a-kind look
- Multi-stage powder-coat finish is baked on to lock in color and all-weather frame protection
- Nylon feet glides protect your furniture and deck from getting scratched
- Made in Puerto Rico, USA
- This table does not come with an umbrella hole
- Castelle brand requires all Castelle patio furniture deliveries to include White Glove delivery service.
   This service includes assembly, placement of the furniture on your patio, and removal of packaging.
   This elevated delivery service is beyond what is included in our "Free Shipping" and requires an additional charge which will be automatically calculated and applied during checkout. Please contact us with any questions or concerns regarding White Glove delivery and associated fees. Depending on the size and location of your order we may be able to waive these fees.

# Castelle Designer Details

Cast Aluminum Details: Casting is the process where melted metal is poured into molds to create distinctive shapes and designs. Castelle uses this handcrafted process to engineer the intricate aluminum detailing found on their frames. The delicate nature of the molds and hand-poured aspect of this process demands expert craftsmanship, but it results in a one-of-a-kind creation.