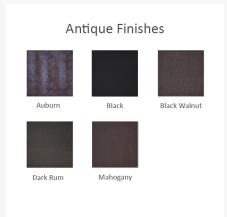

heavy duty wood or stone-look tops and hand-painted powder coat base finishes to choose from, you can customize this piece to perfection. Castelle only uses the best all weather frame materials, so you can enjoy all year without worrying about weather or maintenance.

#### **Features**

- Aluminum frames are durable, low-maintenance, and rust-proof
- Optional cast aluminum table detailing is crafted by hand for a truly one-of-a-kind look
- Multi-stage powder-coat finish is baked on to lock in color and all-weather frame protection
- Nylon feet glides protect your furniture and deck from getting scratched
- Made in Puerto Rico, USA
- This table does not come with an umbrella hole
- Castelle brand requires all Castelle patio furniture deliveries to include White Glove delivery service.
   This service includes assembly, placement of the furniture on your patio, and removal of packaging.
   This elevated delivery service is beyond what is included in our "Free Shipping" and requires an additional charge which will be automatically calculated and applied during checkout. Please contact us with any questions or concerns regarding White Glove delivery and associated fees. Depending on the size and location of your order we may be able to waive these fees.