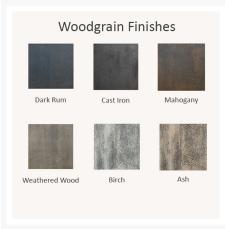

heavy duty wood or stone-look tops and hand-painted powder coat base finishes to choose from, you can customize this piece to perfection. Castelle only uses the best all weather frame materials, so you can enjoy all year without worrying about weather or maintenance.