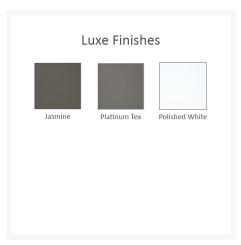

heavy duty wood or stone-look tops and hand-painted powder coat base finishes to choose from, you can customize this piece to perfection. Castelle only uses the best all weather frame materials, so you can enjoy all year without worrying about weather or maintenance.