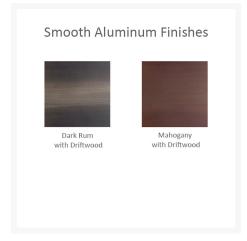

heavy duty wood or stone-look tops and hand-painted powder coat base finishes to choose from, you can customize this piece to perfection. Castelle only uses the best all weather frame materials, so you can enjoy all year without worrying about weather or maintenance.