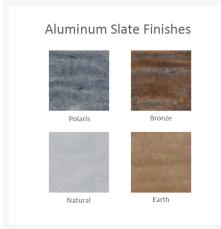

heavy duty wood or stone-look tops and hand-painted powder coat base finishes to choose from, you can customize this piece to perfection. Castelle only uses the best all weather frame materials, so you can enjoy all year without worrying about weather or maintenance.