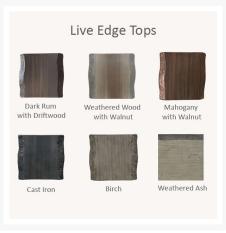

heavy duty wood or stone-look tops and hand-painted powder coat base finishes to choose from, you can customize this piece to perfection. Castelle only uses the best all weather frame materials, so you can enjoy all year without worrying about weather or maintenance.

#### **Features**

- Aluminum frames are durable, low-maintenance, and rust-proof
- Optional cast aluminum table detailing is crafted by hand for a truly one-of-a-kind look
- Multi-stage powder-coat finish is baked on to lock in color and all-weather frame protection
- Nylon feet glides protect your furniture and deck from getting scratched
- Made in Puerto Rico, USA
- This table does not come with an umbrella hole
- Castelle brand requires all Castelle patio furniture deliveries to include White Glove delivery service.
   This service includes assembly, placement of the furniture on your patio, and removal of packaging.
   This elevated delivery service is beyond what is included in our "Free Shipping" and requires an additional charge which will be automatically calculated and applied during checkout. Please contact us with any questions or concerns regarding White Glove delivery and associated fees. Depending on the size and location of your order we may be able to waive these fees.