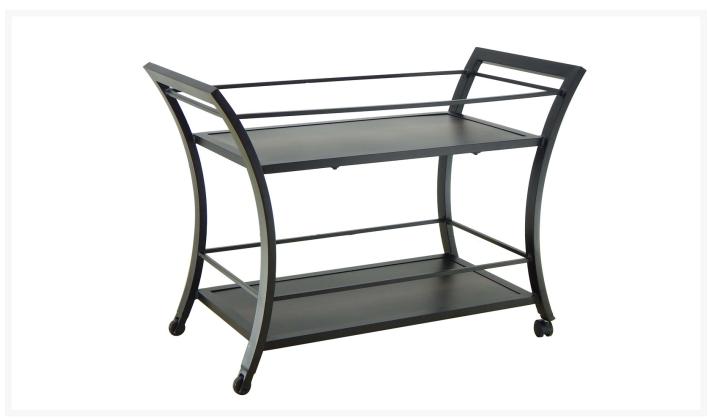

# **Short Description**

Moderna Serving Cart HRT3418

# Description

With its unmatched style and durability, the Moderna Serving Cart (HRT3418) by Castelle is the perfect choice for creating a contemporary dining or lounging space in your backyard. The Moderna Collection's sleek, open frame design is easy to take care of and will make for an eye-catching centerpiece. With a wide variety of

#### **Dimensions**

- W x 46.5" D x 22.5" H x 33.5"
- Weight: 31 lbs.

#### **Features**

- Aluminum frames are durable, low-maintenance, and rust-proof
- Optional cast aluminum table detailing is crafted by hand for a truly one-of-a-kind look
- Multi-stage powder-coat finish is baked on to lock in color and all-weather frame protection
- Nylon feet glides protect your furniture and deck from getting scratched
- Made in Puerto Rico, USA
- This table does not come with an umbrella hole
- Castelle brand requires all Castelle patio furniture deliveries to include White Glove delivery service.
   This service includes assembly, placement of the furniture on your patio, and removal of packaging.
   This elevated delivery service is beyond what is included in our "Free Shipping" and requires an additional charge which will be automatically calculated and applied during checkout. Please contact us with any questions or concerns regarding White Glove delivery and associated fees. Depending on the size and location of your order we may be able to waive these fees.