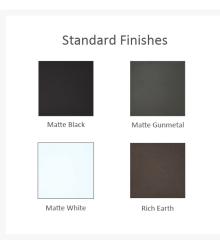

heavy duty wood or stone-look tops and hand-painted powder coat base finishes to choose from, you can customize this piece to perfection. Castelle only uses the best all weather frame materials, so you can enjoy all year without worrying about weather or maintenance.