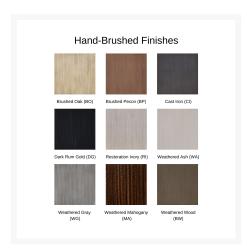

heavy duty wood or stone-look tops and hand-painted powder coat base finishes to choose from, you can customize this piece to perfection. Castelle only uses the best all weather frame materials, so you can enjoy all year without worrying about weather or maintenance.

#### **Features**

- Aluminum frames are durable, low-maintenance, and rust-proof
- Optional cast aluminum table detailing is crafted by hand for a truly one-of-a-kind look
- Multi-stage powder-coat finish is baked on to lock in color and all-weather frame protection
- Nylon feet glides protect your furniture and deck from getting scratched
- Made in Puerto Rico, USA
- This table does not come with an umbrella hole
- Castelle brand requires all Castelle patio furniture deliveries to include White Glove delivery service.
   This service includes assembly, placement of the furniture on your patio, and removal of packaging.
   This elevated delivery service is beyond what is included in our "Free Shipping" and requires an additional charge which will be automatically calculated and applied during checkout. Please contact us with any questions or concerns regarding White Glove delivery and associated fees. Depending on the size and location of your order we may be able to waive these fees.