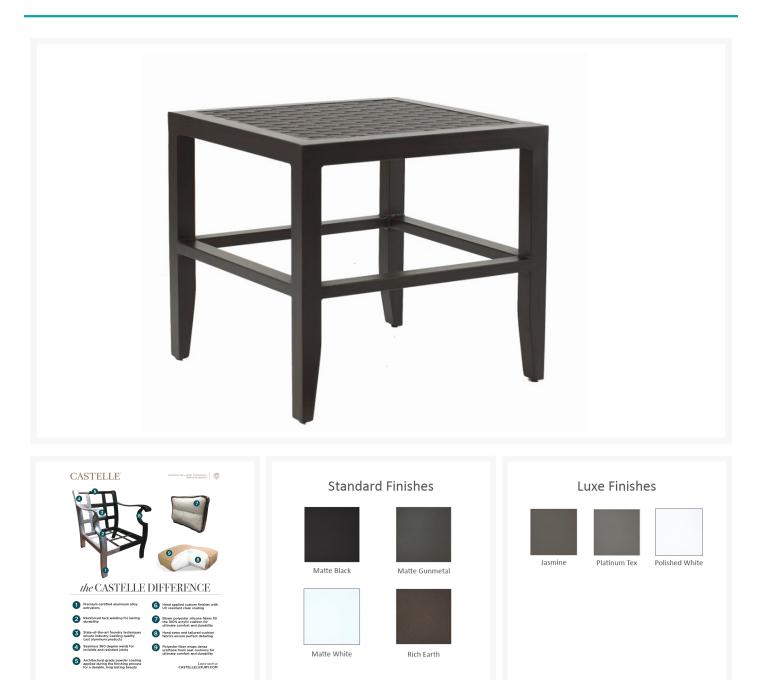

## Short Description

Classical Square Side Table SSS20

### Description

Bring refined style outdoors with the Classical Square Side Table (SSS20) by Castelle. Handcrafted and full of unique detailing, this collection will add elegance to your favorite outdoor space. With a wide variety of heavy duty wood or stone-look tops and hand-painted powder coat base finishes to choose from, you can

#### Dimensions

- W x 23.5" D x 23.5" H x 22"
- Weight: 17 lbs.

#### Features

- Aluminum frames are durable, low-maintenance, and rust-proof
- Optional cast aluminum table detailing is crafted by hand for a truly one-of-a-kind look
- Multi-stage powder-coat finish is baked on to lock in color and all-weather frame protection
- Nylon feet glides protect your furniture and deck from getting scratched
- Made in Puerto Rico, USA
- This table does not come with an umbrella hole
- Frames come fully welded, so no assembly is needed
- Castelle brand requires all Castelle patio furniture deliveries to include White Glove delivery service. This service includes assembly, placement of the furniture on your patio, and removal of packaging. This elevated delivery service is beyond what is included in our "Free Shipping" and requires an additional charge which will be automatically calculated and applied during checkout. Please contact us with any questions or concerns regarding White Glove delivery and associated fees. Depending on the size and location of your order we may be able to waive these fees.

#### Castelle Designer Details

Cast Aluminum Details: Casting is the process where melted metal is poured into molds to create distinctive shapes and designs. Castelle uses this handcrafted process to engineer the intricate aluminum detailing found on their frames. The delicate nature of the molds and hand-poured aspect of this process demands expert craftsmanship, but it results in a one-of-a-kind creation.