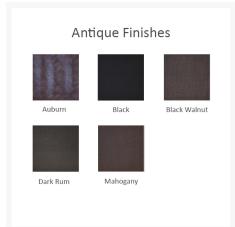

### Description

Bring a little of that charming bistro or cafe atmosphere home with the Vintage 54" Round Cast Top Dining Table (NCD54) by Castelle. Traditional style and low-maintenance functionality is on full display with the Vintage Collection. With a wide variety of heavy duty wood or stone-look tops and hand-painted powder coat base finishes to choose from, you can customize this piece to perfection. Castelle only uses the best all weather frame materials, so you can enjoy all year without worrying about weather or maintenance.

#### Features

• Aluminum frames are durable, low-maintenance, and rust-proof

- Cast aluminum detailing is crafted by hand for a truly one-of-a-kind look
- Multi-stage powder-coat finish is baked on to lock in color and all-weather frame protection
- Nylon feet glides protect your furniture and deck from getting scratched
- Made in Puerto Rico, USA
- Table comes with an optional umbrella hole, which can accommodate standard patio umbrellas with a pole diameter up to 1.5"
- Table requires assembly
- Castelle brand requires all Castelle patio furniture deliveries to include White Glove delivery service.
   This service includes assembly, placement of the furniture on your patio, and removal of packaging.
   This elevated delivery service is beyond what is included in our "Free Shipping" and requires an additional charge which will be automatically calculated and applied during checkout. Please contact us with any questions or concerns regarding White Glove delivery and associated fees. Depending on the size and location of your order we may be able to waive these fees.