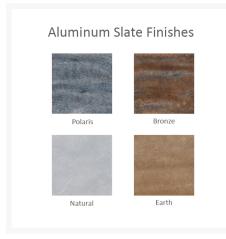

### Description

Bring a little of that charming bistro or cafe atmosphere home with the Vintage 54" Round Cast Top Dining Table (NCD54) by Castelle. Traditional style and low-maintenance functionality is on full display with the Vintage Collection. With a wide variety of heavy duty wood or stone-look tops and hand-painted powder coat base finishes to choose from, you can customize this piece to perfection. Castelle only uses the best all weather frame materials, so you can enjoy all year without worrying about weather or maintenance.

#### Features

• Aluminum frames are durable, low-maintenance, and rust-proof

- Cast aluminum detailing is crafted by hand for a truly one-of-a-kind look
- Multi-stage powder-coat finish is baked on to lock in color and all-weather frame protection
- Nylon feet glides protect your furniture and deck from getting scratched
- Made in Puerto Rico, USA
- Table comes with an optional umbrella hole, which can accommodate standard patio umbrellas with a pole diameter up to 1.5"
- Table requires assembly
- Castelle brand requires all Castelle patio furniture deliveries to include White Glove delivery service.
   This service includes assembly, placement of the furniture on your patio, and removal of packaging.
   This elevated delivery service is beyond what is included in our "Free Shipping" and requires an additional charge which will be automatically calculated and applied during checkout. Please contact us with any questions or concerns regarding White Glove delivery and associated fees. Depending on the size and location of your order we may be able to waive these fees.