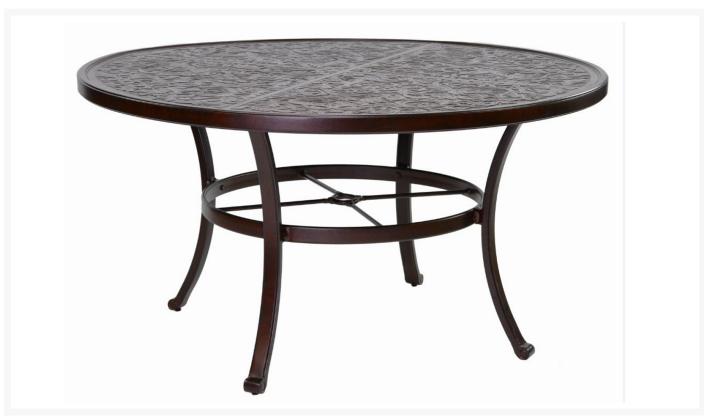

## **Short Description**

Vintage 54" Round Cast Top Dining Table NCD54

### Description

Bring a little of that charming bistro or cafe atmosphere home with the Vintage 54" Round Cast Top Dining Table (NCD54) by Castelle. Traditional style and low-maintenance functionality is on full display with the Vintage Collection. With a wide variety of heavy duty wood or stone-look tops and hand-painted powder coat base finishes to choose from, you can customize this piece to perfection. Castelle only uses the best all weather frame materials, so you can enjoy all year without worrying about weather or maintenance.

#### **Dimensions**

- W 54" x D 54" x H 28.5"
- Weight: 77 lbs.

#### Features

• Aluminum frames are durable, low-maintenance, and rust-proof

- Cast aluminum detailing is crafted by hand for a truly one-of-a-kind look
- Multi-stage powder-coat finish is baked on to lock in color and all-weather frame protection
- Nylon feet glides protect your furniture and deck from getting scratched
- Made in Puerto Rico, USA
- Table comes with an optional umbrella hole, which can accommodate standard patio umbrellas with a pole diameter up to 1.5"
- Table requires assembly
- Castelle brand requires all Castelle patio furniture deliveries to include White Glove delivery service.
   This service includes assembly, placement of the furniture on your patio, and removal of packaging.
   This elevated delivery service is beyond what is included in our "Free Shipping" and requires an additional charge which will be automatically calculated and applied during checkout. Please contact us with any questions or concerns regarding White Glove delivery and associated fees. Depending on the size and location of your order we may be able to waive these fees.