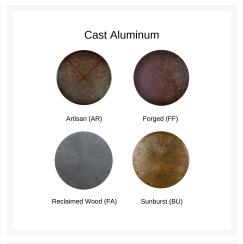

#### Features

• Aluminum frames are durable, low-maintenance, and rust-proof

- Cast aluminum detailing is crafted by hand for a truly one-of-a-kind look
- Multi-stage powder-coat finish is baked on to lock in color and all-weather frame protection
- Nylon feet glides protect your furniture and deck from getting scratched
- Made in Puerto Rico, USA
- Table comes with an optional umbrella hole, which can accommodate standard patio umbrellas with a pole diameter up to 1.5"
- Table requires assembly
- Castelle brand requires all Castelle patio furniture deliveries to include White Glove delivery service.
   This service includes assembly, placement of the furniture on your patio, and removal of packaging.
   This elevated delivery service is beyond what is included in our "Free Shipping" and requires an additional charge which will be automatically calculated and applied during checkout. Please contact us with any questions or concerns regarding White Glove delivery and associated fees. Depending on the size and location of your order we may be able to waive these fees.

#### Castelle Designer Details

Cast Aluminum Details: Casting is the process where melted metal is poured into molds to create distinctive shapes and designs. Castelle uses this handcrafted process to engineer the intricate aluminum detailing found on their frames. The delicate nature of the molds and hand-poured aspect of this process demands expert craftsmanship, but it results in a one-of-a-kind creation.