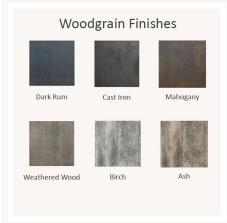

### Description

Bring a little of that charming bistro or cafe atmosphere home with the Vintage 54" Round Cast Top Dining Table (NCD54) by Castelle. Traditional style and low-maintenance functionality is on full display with the Vintage Collection. With a wide variety of heavy duty wood or stone-look tops and hand-painted powder coat base finishes to choose from, you can customize this piece to perfection. Castelle only uses the best all weather frame materials, so you can enjoy all year without worrying about weather or maintenance.

#### Features

• Aluminum frames are durable, low-maintenance, and rust-proof

- Cast aluminum detailing is crafted by hand for a truly one-of-a-kind look
- Multi-stage powder-coat finish is baked on to lock in color and all-weather frame protection
- Nylon feet glides protect your furniture and deck from getting scratched
- Made in Puerto Rico, USA
- Table comes with an optional umbrella hole, which can accommodate standard patio umbrellas with a pole diameter up to 1.5"
- Table requires assembly
- Castelle brand requires all Castelle patio furniture deliveries to include White Glove delivery service.
   This service includes assembly, placement of the furniture on your patio, and removal of packaging.
   This elevated delivery service is beyond what is included in our "Free Shipping" and requires an additional charge which will be automatically calculated and applied during checkout. Please contact us with any questions or concerns regarding White Glove delivery and associated fees. Depending on the size and location of your order we may be able to waive these fees.