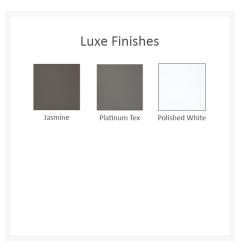

### Description

Bring a little of that charming bistro or cafe atmosphere home with the Vintage 54" Round Cast Top Dining Table (NCD54) by Castelle. Traditional style and low-maintenance functionality is on full display with the Vintage Collection. With a wide variety of heavy duty wood or stone-look tops and hand-painted powder coat base finishes to choose from, you can customize this piece to perfection. Castelle only uses the best all weather frame materials, so you can enjoy all year without worrying about weather or maintenance.

Whatever your design style, our goal is to provide outdoor furniture that is a personal reflection of you. Castelle offers the ability to customize collections to fit your outdoor furniture vision. With an array of top-quality finish, fabric, tabletop, and accessory options, you can create your own one-of-a-kind outdoor space. Beautiful enough to live indoors, tough enough to live outdoors, experience luxury and craftsmanship at its best with Castelle.