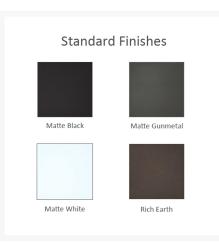

### Description

Bring a little of that charming bistro or cafe atmosphere home with the Vintage 54" Round Cast Top Dining Table (NCD54) by Castelle. Traditional style and low-maintenance functionality is on full display with the Vintage Collection. With a wide variety of heavy duty wood or stone-look tops and hand-painted powder coat base finishes to choose from, you can customize this piece to perfection. Castelle only uses the best all weather frame materials, so you can enjoy all year without worrying about weather or maintenance.

Whatever your design style, our goal is to provide outdoor furniture that is a personal reflection of you. Castelle offers the ability to customize collections to fit your outdoor furniture vision. With an array of top-quality finish, fabric, tabletop, and accessory options, you can create your own one-of-a-kind outdoor space. Beautiful enough to live indoors, tough enough to live outdoors, experience luxury and craftsmanship at its best with Castelle.