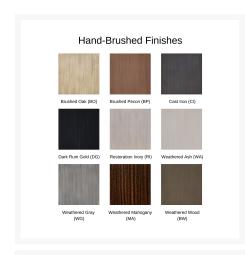

### Description

Bring a little of that charming bistro or cafe atmosphere home with the Vintage 54" Round Cast Top Dining Table (NCD54) by Castelle. Traditional style and low-maintenance functionality is on full display with the Vintage Collection. With a wide variety of heavy duty wood or stone-look tops and hand-painted powder coat base finishes to choose from, you can customize this piece to perfection. Castelle only uses the best all weather frame materials, so you can enjoy all year without worrying about weather or maintenance.

#### Features

• Aluminum frames are durable, low-maintenance, and rust-proof

- Cast aluminum detailing is crafted by hand for a truly one-of-a-kind look
- Multi-stage powder-coat finish is baked on to lock in color and all-weather frame protection
- Nylon feet glides protect your furniture and deck from getting scratched
- Made in Puerto Rico, USA
- Table comes with an optional umbrella hole, which can accommodate standard patio umbrellas with a pole diameter up to 1.5"
- Table requires assembly
- Castelle brand requires all Castelle patio furniture deliveries to include White Glove delivery service.
   This service includes assembly, placement of the furniture on your patio, and removal of packaging.
   This elevated delivery service is beyond what is included in our "Free Shipping" and requires an additional charge which will be automatically calculated and applied during checkout. Please contact us with any questions or concerns regarding White Glove delivery and associated fees. Depending on the size and location of your order we may be able to waive these fees.