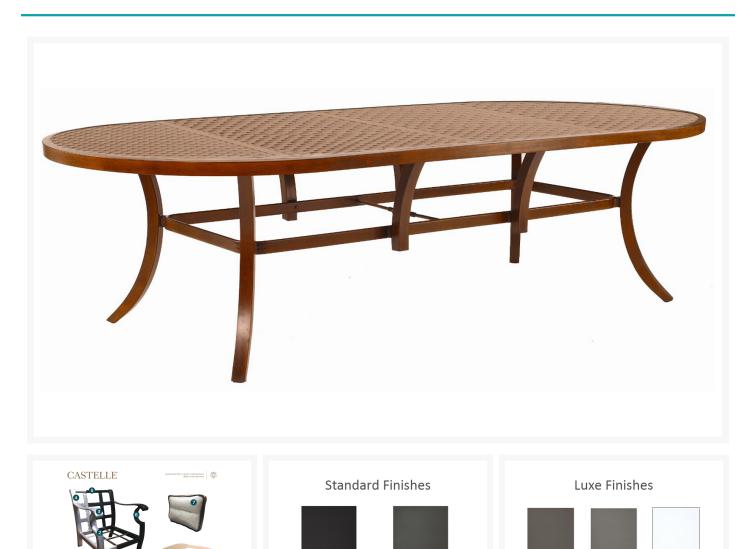

## Short Description

Classical 48" x 108" Oval Dining Table SODK108

## Description

Linger over a casual meal or glass of fine wine with the Classical 48" x 108" Oval Dining Table (SODK108) by Castelle. Handcrafted and full of unique detailing, this collection will add elegance to your favorite outdoor space. With a wide variety of heavy duty wood or stone-look tops and hand-painted powder coat base

#### Dimensions

- W 49" x D 108" x H 28.5"
- Weight: 152.4 lbs.