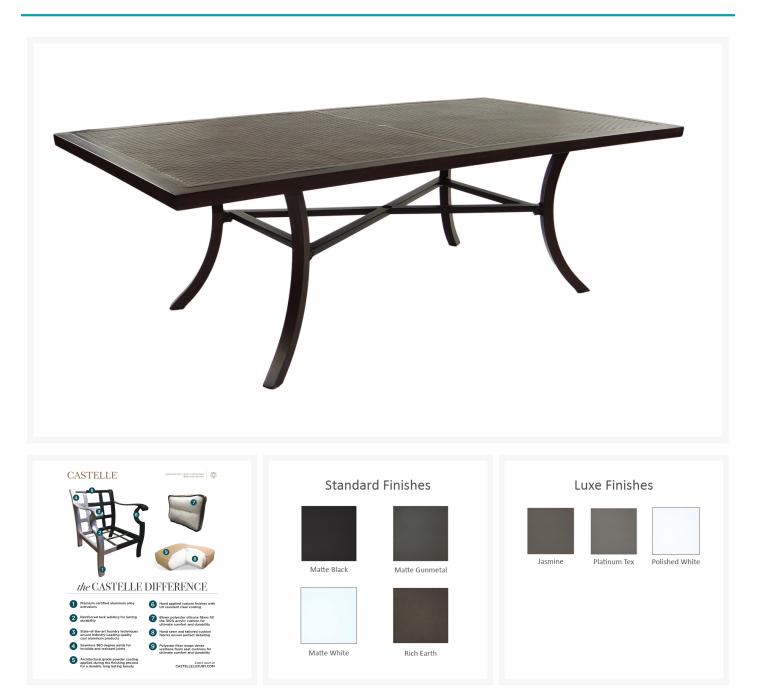

### Short Description

Classical 44" x 84" Rectangular Dining Table SRDK84

### Description

Linger over a casual meal or glass of fine wine with the Classical 44" x 84" Rectangular Dining Table (SRDK84) by Castelle. Handcrafted and full of unique detailing, this collection will add elegance to your favorite outdoor space. With a wide variety of heavy duty wood or stone-look tops and hand-painted powder coat base

#### Dimensions

- W 44" x D 86" x H 28.5"
- Weight: 152 lbs.

#### Features

- Aluminum frames are durable, low-maintenance, and rust-proof
- Optional cast aluminum table detailing is crafted by hand for a truly one-of-a-kind look
- Multi-stage powder-coat finish is baked on to lock in color and all-weather frame protection
- Nylon feet glides protect your furniture and deck from getting scratched
- Made in Puerto Rico, USA
- Table comes with an optional umbrella hole, which can accommodate standard patio umbrellas with a pole diameter up to 1.5"
- Table requires assembly
- Castelle brand requires all Castelle patio furniture deliveries to include White Glove delivery service. This service includes assembly, placement of the furniture on your patio, and removal of packaging. This elevated delivery service is beyond what is included in our "Free Shipping" and requires an additional charge which will be automatically calculated and applied during checkout. Please contact us with any questions or concerns regarding White Glove delivery and associated fees. Depending on the size and location of your order we may be able to waive these fees.