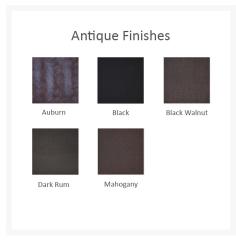

### Description

Take modern design to luxury limits with the Park Place Sling Dining Arm Chair (22 75S) by Castelle. The Park Place Collection defines luxury outdoor living through enhanced comfort and engineered precision. The elegance of clean lines, crisp angles and tailored seating come together for a perfectly balanced seating experience. With a wide variety of top-of-the-line outdoor performance fabrics and hand-painted powder coat finishes to choose from, you can customize this piece to perfection. Castelle only uses the best all weather frame materials and sling fabric, so you can enjoy all year without worrying about weather. If you can't find the fabric you're looking for, feel free to give our sales team a call at (888) 947-4449!

#### **Features**

- Aluminum frames are durable, low-maintenance, and rust-proof
- Multi-stage powder-coat finish is baked on to lock in color and all-weather frame protection
- Frames come fully welded, so no assembly is needed
- Standout performance fabric brands like Sunbrella, Outdura and Bliss are easy to clean and carry a 5 year fade warranty
- All outdoor fabrics and slings have been factory treated to resist stains and mildew
- Nylon feet glides protect your furniture and deck from getting scratched
- Made in Puerto Rico, USA
- Castelle brand requires all Castelle patio furniture deliveries to include White Glove delivery service. This service includes assembly, placement of the furniture on your patio, and removal of packaging. This elevated delivery service is beyond what is included in our "Free Shipping" and requires an additional charge which will be automatically calculated and applied during checkout. Please contact us with any questions or concerns regarding White Glove delivery and associated fees. Depending on the size and location of your order we may be able to waive these fees.