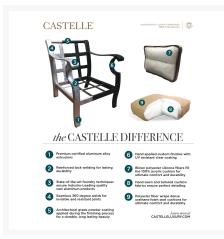

#### **Features**

- Aluminum frames are durable, low-maintenance, and rust-proof
- Multi-stage powder-coat finish is baked on to lock in color and all-weather frame protection
- Frames come fully welded, so no assembly is needed
- Standout performance fabric brands like Sunbrella, Outdura and Bliss are easy to clean and carry a 5 year fade warranty
- All outdoor fabrics and slings have been factory treated to resist stains and mildew
- Nylon feet glides protect your furniture and deck from getting scratched
- Made in Puerto Rico, USA
- Castelle brand requires all Castelle patio furniture deliveries to include White Glove delivery service. This service includes assembly, placement of the furniture on your patio, and removal of packaging. This elevated delivery service is beyond what is included in our "Free Shipping" and requires an additional charge which will be automatically calculated and applied during checkout. Please contact us with any questions or concerns regarding White Glove delivery and associated fees. Depending on the size and location of your order we may be able to waive these fees.

#### About the Manufacturer

For over 40 years, the Castelle name has stood for handcrafted luxury furnishings. Many skilled hands are involved in crafting some of the highest quality, most luxurious outdoor furniture on the market, which sets Castelle apart from the rest.

From our hands to your home, each Castelle product is handcrafted, one piece at a time, by the most skilled

artisans in the industry. Our ability to hand-cast aluminum with a multi-stage powder coat finish into durable works of art will transform your outdoor living space for many seasons to come.