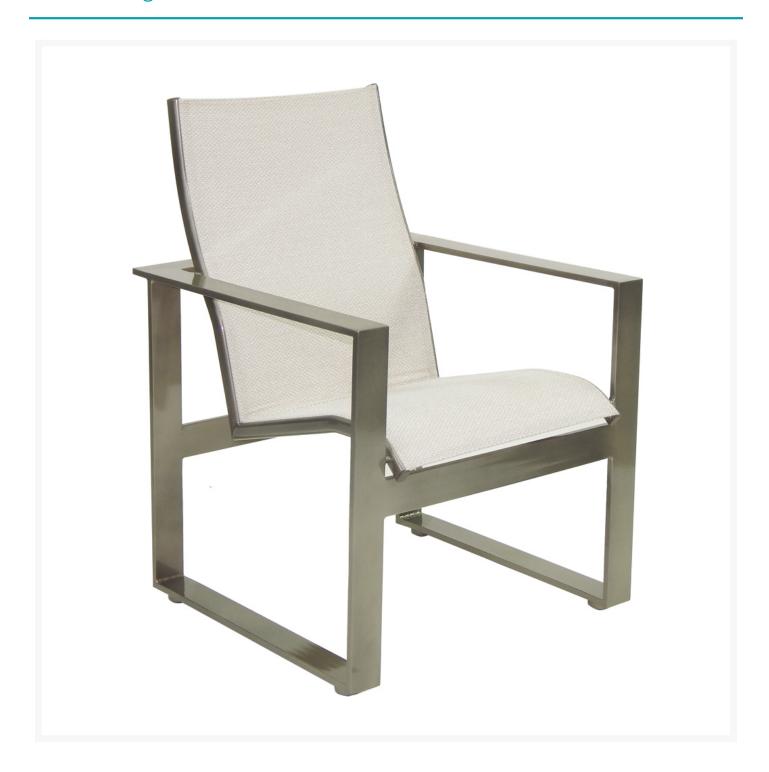

## **Short Description**

Park Place Sling Dining Arm Chair 2275S

### Description

Take modern design to luxury limits with the Park Place Sling Dining Arm Chair (22 75S) by Castelle. The Park Place Collection defines luxury outdoor living through enhanced comfort and engineered precision. The elegance of clean lines, crisp angles and tailored seating come together for a perfectly balanced seating experience. With a wide variety of top-of-the-line outdoor performance fabrics and hand-painted powder coat finishes to choose from, you can customize this piece to perfection. Castelle only uses the best all weather frame materials and sling fabric, so you can enjoy all year without worrying about weather. If you can't find the fabric you're looking for, feel free to give our sales team a call at (888) 947-4449!

#### **Dimensions**

- W 26" x D 27.5" x H 37"
- Seat Height: 17.5"
- Arm Height: 25"

• Weight: 14 lbs.

#### **Features**

- Aluminum frames are durable, low-maintenance, and rust-proof
- Multi-stage powder-coat finish is baked on to lock in color and all-weather frame protection
- Frames come fully welded, so no assembly is needed
- Standout performance fabric brands like Sunbrella, Outdura and Bliss are easy to clean and carry a 5 year fade warranty
- All outdoor fabrics and slings have been factory treated to resist stains and mildew
- Nylon feet glides protect your furniture and deck from getting scratched
- Made in Puerto Rico, USA
- Castelle brand requires all Castelle patio furniture deliveries to include White Glove delivery service. This service includes assembly, placement of the furniture on your patio, and removal of packaging. This elevated delivery service is beyond what is included in our "Free Shipping" and requires an additional charge which will be automatically calculated and applied during checkout. Please contact us with any questions or concerns regarding White Glove delivery and associated fees. Depending on the size and location of your order we may be able to waive these fees.