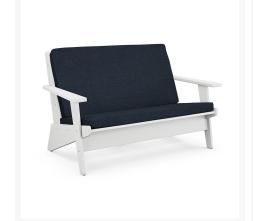

## **Short Description**

Riviera Modern Deep Seating Lounge Loveseat Settee 1402 by POLYWOOD

## Description

Bring a sleek, modern aesthetic to your favorite outdoor hosting space with the Riviera Modern Deep Seating Lounge Loveseat Settee (1402) by POLYWOOD. The Riviera's Collection's contemporary, angular frames and slim cushion design give it a unique visual appeal, while sturdy, all-weather construction ensures lasting performance across the seasons. Its durable composite frames, weather resistant cushions, and fade-resistant performance fabrics are made to endure in any outdoor setting, rain or shine. Constructed with genuine POLYWOOD® lumber, which includes landfill-bound and ocean-bound plastics, this collection is made to last - and make a lasting difference!

#### Includes

- One (1) Riviera Modern Lounge Loveseat Frame 1402X
- One (1) Seat Cushion XUF0161

#### **Dimensions**

- 52" W x 32.25" D x 32.75" H (68 lbs.)
- Seat Height: 15.75"Arm Height: 21.75"