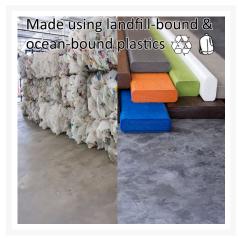

## Description

Bring a sleek, modern aesthetic to your favorite outdoor hosting space with the Riviera Modern Deep Seating Lounge Loveseat Settee (1402) by POLYWOOD. The Riviera's Collection's contemporary, angular frames and slim cushion design give it a unique visual appeal, while sturdy, all-weather construction ensures lasting performance across the seasons. Its durable composite frames, weather resistant cushions, and fade-resistant performance fabrics are made to endure in any outdoor setting, rain or shine. Constructed with genuine POLYWOOD® lumber, which includes landfill-bound and ocean-bound plastics, this collection is made to last - and make a lasting difference!

#### **Features**

- POLYWOOD® Lumber is dense, durable, and virtually maintenance free
- Unlike natural wood, composite lumber won't crack, fade, or rot over time
- Built to withstand a range of climates, including hot sun, snowy winters, and strong coastal winds
- High Density Polyethylene (HDPE) frames manufactured using landfill-bound and ocean-bound plastics
- UV protectant and color infused into the lumber; no painting or waterproofing needed
- Cushions are made with Revolution fabric, which is weather resistant, fade resistant, and easy to clean
- Marine-grade quality hardware
- Classic texture finishes have a smooth feel; Vintage finishes have a wood-look texture and are not as smooth as Classic finishes
- Made in the USA
- Some assembly required

#### About POLYWOOD

Back in 1990, we were the first to create outdoor furniture from recycled plastic materials. "Made with genuine POLYWOOD lumber" is a brand promise. Our furniture is built to be enjoyed season after season. More importantly, our goal is to help create spaces where friends and family can gather, relax, and connect. Today, POLYWOOD recycles an average of 400,000 milk jugs per day. Truckloads of recycled milk jugs are transformed into genuine POLYWOOD lumber, which is then used to construct our wide array of Adirondack chairs, rocking chairs, benches, gliders, deep seating, dining, and more! POLYWOOD furniture is built to withstand all four seasons and a range of climates including hot sun, snowy winters, salt spray, and heavy winds. Unlike traditional wood furniture, POLYWOOD furniture will never need to be sanded, painted or stained.