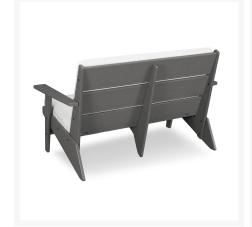

## **Short Description**

Riviera Modern Deep Seating Lounge Loveseat Settee 1402 by POLYWOOD

## Description

Bring a sleek, modern aesthetic to your favorite outdoor hosting space with the Riviera Modern Deep Seating Lounge Loveseat Settee (1402) by POLYWOOD. The Riviera's Collection's contemporary, angular frames and slim cushion design give it a unique visual appeal, while sturdy, all-weather construction ensures lasting performance across the seasons. Its durable composite frames, weather resistant cushions, and fade-resistant performance fabrics are made to endure in any outdoor setting, rain or shine. Constructed with genuine POLYWOOD® lumber, which includes landfill-bound and ocean-bound plastics, this collection is made to last - and make a lasting difference!

#### Includes

- One (1) Riviera Modern Lounge Loveseat Frame 1402X
- One (1) Seat Cushion XUF0161

#### **Dimensions**

- 52" W x 32.25" D x 32.75" H (68 lbs.)
- Seat Height: 15.75"Arm Height: 21.75"