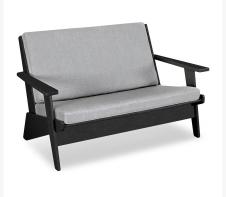

## **Short Description**

Riviera Modern Deep Seating Lounge Loveseat Settee 1402 by POLYWOOD

## Description

Bring a sleek, modern aesthetic to your favorite outdoor hosting space with the Riviera Modern Deep Seating Lounge Loveseat Settee (1402) by POLYWOOD. The Riviera's Collection's contemporary, angular frames and slim cushion design give it a unique visual appeal, while sturdy, all-weather construction ensures lasting performance across the seasons. Its durable composite frames, weather resistant cushions, and fade-resistant performance fabrics are made to endure in any outdoor setting, rain or shine. Constructed with genuine POLYWOOD® lumber, which includes landfill-bound and ocean-bound plastics, this collection is made to last - and make a lasting difference!

#### Includes

- One (1) Riviera Modern Lounge Loveseat Frame 1402X
- One (1) Seat Cushion XUF0161

#### **Dimensions**

- 52" W x 32.25" D x 32.75" H (68 lbs.)
- Seat Height: 15.75"Arm Height: 21.75"