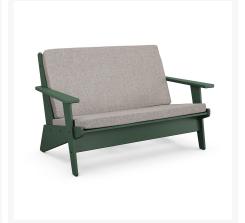

## **Short Description**

Riviera Modern Deep Seating Lounge Loveseat Settee 1402 by POLYWOOD

## Description

Bring a sleek, modern aesthetic to your favorite outdoor hosting space with the Riviera Modern Deep Seating Lounge Loveseat Settee (1402) by POLYWOOD. The Riviera's Collection's contemporary, angular frames and slim cushion design give it a unique visual appeal, while sturdy, all-weather construction ensures lasting performance across the seasons. Its durable composite frames, weather resistant cushions, and fade-resistant performance fabrics are made to endure in any outdoor setting, rain or shine. Constructed with genuine POLYWOOD® lumber, which includes landfill-bound and ocean-bound plastics, this collection is made to last - and make a lasting difference!

#### Includes

- One (1) Riviera Modern Lounge Loveseat Frame 1402X
- One (1) Seat Cushion XUF0161

#### **Dimensions**

- 52" W x 32.25" D x 32.75" H (68 lbs.)
- Seat Height: 15.75"Arm Height: 21.75"