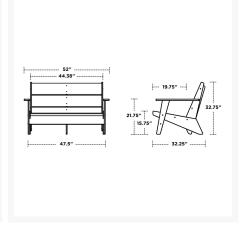

#### **Dimensions**

- 52" W x 32.25" D x 32.75" H (68 lbs.)
- Seat Height: 15.75"Arm Height: 21.75"