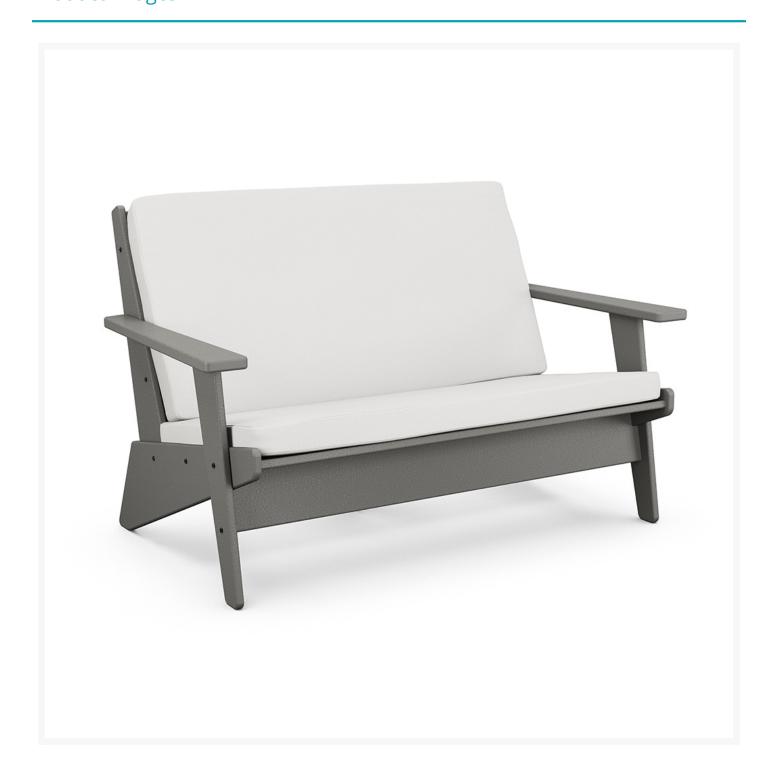

## **Short Description**

Riviera Modern Deep Seating Lounge Loveseat Settee 1402 by POLYWOOD

## Description

Bring a sleek, modern aesthetic to your favorite outdoor hosting space with the Riviera Modern Deep Seating Lounge Loveseat Settee (1402) by POLYWOOD. The Riviera's Collection's contemporary, angular frames and slim cushion design give it a unique visual appeal, while sturdy, all-weather construction ensures lasting performance across the seasons. Its durable composite frames, weather resistant cushions, and fade-resistant performance fabrics are made to endure in any outdoor setting, rain or shine. Constructed with genuine POLYWOOD® lumber, which includes landfill-bound and ocean-bound plastics, this collection is made to last - and make a lasting difference!

#### Includes

- One (1) Riviera Modern Lounge Loveseat Frame 1402X
- One (1) Seat Cushion XUF0161

#### **Dimensions**

- 52" W x 32.25" D x 32.75" H (68 lbs.)
- Seat Height: 15.75"Arm Height: 21.75"

#### **Features**

- POLYWOOD® Lumber is dense, durable, and virtually maintenance free
- Unlike natural wood, composite lumber won't crack, fade, or rot over time
- Built to withstand a range of climates, including hot sun, snowy winters, and strong coastal winds
- High Density Polyethylene (HDPE) frames manufactured using landfill-bound and ocean-bound plastics
- UV protectant and color infused into the lumber; no painting or waterproofing needed
- Cushions are made with Revolution fabric, which is weather resistant, fade resistant, and easy to clean
- Marine-grade quality hardware
- Classic texture finishes have a smooth feel; Vintage finishes have a wood-look texture and are not as smooth as Classic finishes
- Made in the USA
- Some assembly required