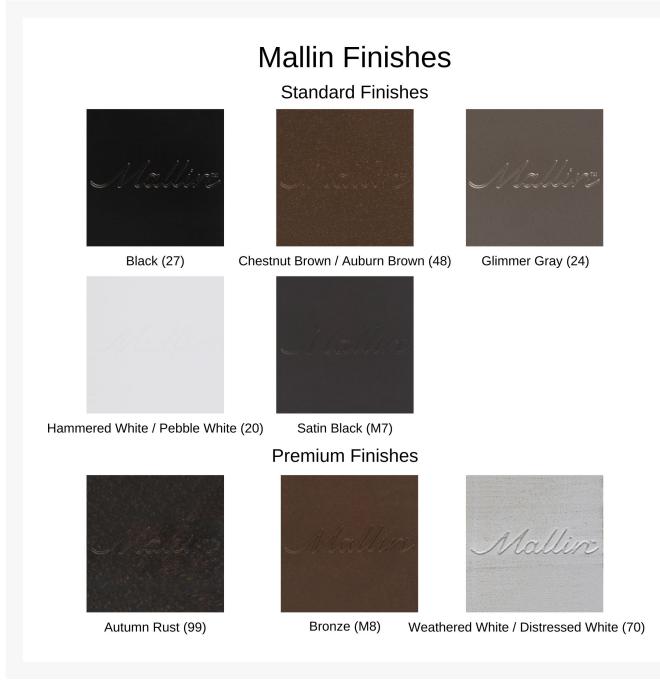

### Features

- Powder-coated aluminum frames are lightweight, durable, and rust proof
- Mallin's multi-step finishing process results in a stain-resistant finish
- Cushions are thick, comfy, and designed for outdoor use
- Available in Sunbrella fabric, which is distinctive, fade resistant, and easy to clean
- Cushion covers come with a zipper for easy removal
- Dining table has an umbrella hole, which can accommodate standard patio umbrellas with a pole diameter up to 1.5"
- Handcrafted and assembled in the USA
- Chairs do not require assembly, tables require some assembly