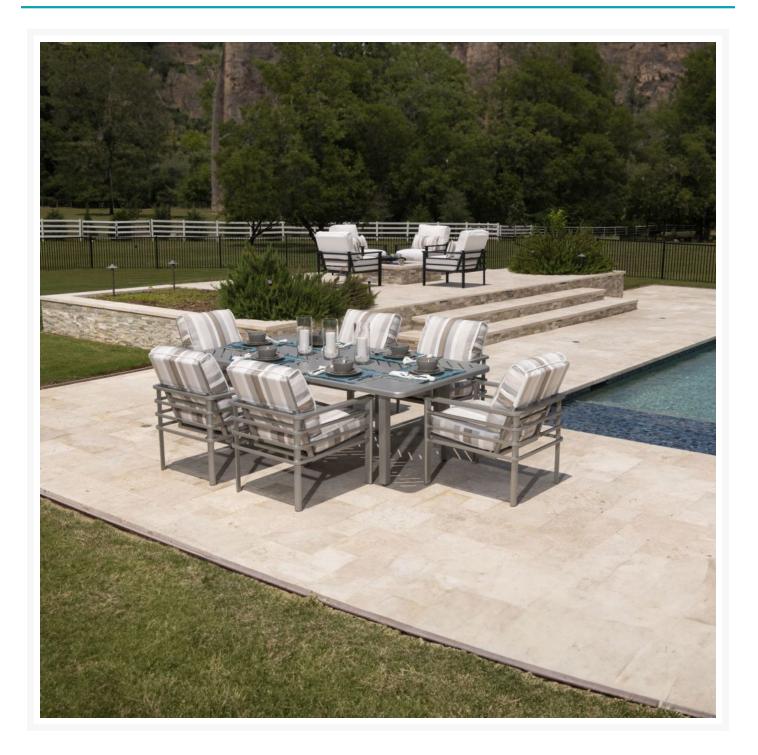

## Short Description

Sarasota 6-Seat Dining Set

## Description

Relax, soak up the sun, and enjoy the afternoon with the Sarasota 6-Seat Dining Set (SO-SET1) by Mallin Casual Furniture. This collection is all about contemporary style and luxurious comfort. Its clean lines and distinct frame design give it a unique visual appeal, while sturdy, all-weather construction ensures lasting performance across the seasons. Durable aluminum frames, all-weather cushions, and fade-resistant Sunbrella fabric are made to endure in any outdoor setting, rain or shine.

#### Includes

- Six (6) Sarasota Cushion Dining Arm Chairs SO-410
- One (1) Trinidad 42" X 84" Rectangular Dining Table B3784-F284U

#### Dimensions

- 26.5"W x 31.5"D x 34.25"H (38 lbs.)
- Seat Height (With Cushion): 20.25"
- Arm Height: 25"
- Table: 42.00"W x 84.00"D x 29.00"H (93.79 lbs.)

### Features

- Powder-coated aluminum frames are lightweight, durable, and rust proof
- Mallin's multi-step finishing process results in a stain-resistant finish
- Cushions are thick, comfy, and designed for outdoor use
- Available in Sunbrella fabric, which is distinctive, fade resistant, and easy to clean
- Cushion covers come with a zipper for easy removal
- Dining table has an umbrella hole, which can accommodate standard patio umbrellas with a pole diameter up to 1.5"
- Handcrafted and assembled in the USA
- Chairs do not require assembly, tables require some assembly