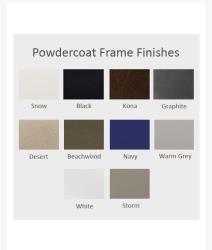

#### **Features**

- Powder-coated aluminum legs will not rust, peel, or crack
- Marine grade polymer (MGP) table top will not crack, rot, or separate
- MGP is impervious to moisture, so will not absorb fresh water or salt water
- Synthetic lumber is solid color all the way through
- Includes high quality stainless steel hardware
- Aluminum frame can be recycled
- MGP is made with more than 30% recycled resin and can be recycled
- Made in the USA
- No Assembly Required

#### Warranty

The Telescope Casual warranty covers manufacturing defects; normal wear and tear is not included. With a little bit of care, your furniture will outlive the warranty by many years.

• Powder-coated aluminum frames and marine grade polymer frames are warranted to be free of structural failures or manufacturing defects for 15 years residential / 1 year commercial from the date of purchase.