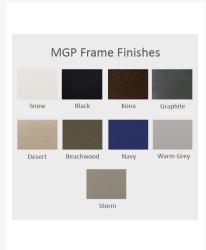

#### **Features**

- Powder-coated aluminum legs will not rust, peel, or crack
- Marine grade polymer (MGP) table top will not crack, rot, or separate
- MGP is impervious to moisture, so will not absorb fresh water or salt water
- Synthetic lumber is solid color all the way through
- Includes high quality stainless steel hardware
- Aluminum frame can be recycled
- MGP is made with more than 30% recycled resin and can be recycled
- Made in the USA
- No Assembly Required

#### Warranty

The Telescope Casual warranty covers manufacturing defects; normal wear and tear is not included. With a little bit of care, your furniture will outlive the warranty by many years.

• Powder-coated aluminum frames and marine grade polymer frames are warranted to be free of structural failures or manufacturing defects for 15 years residential / 1 year commercial from the date of purchase.