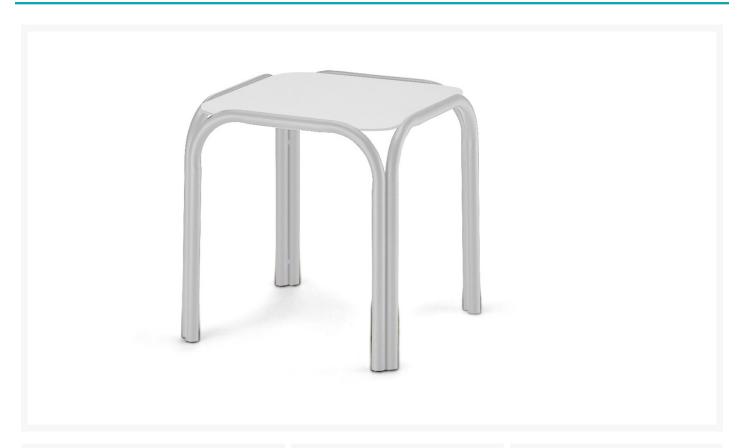

# **Short Description**

17" Square MGP/Aluminum End Table 200 by Telescope Casual

### Description

Complete your patio makeover with the 17" Square MGP/Aluminum End Table (200) by Telescope Casual . You won't find a more diverse and durable line than Telescope's marine grade polymer (MGP) top tables! Offering modern coffee, chat, dining, accessory, balcony, and bar height selections, each piece has its own personality. A durable powder-coated aluminum base and marine grade polymer top are made to endure in any outdoor setting, rain or shine. Enjoy this piece with sofa sets, chaise lounges, and more!

#### **Dimensions**

• 17" W x 17" D x 18" H ()

#### **Features**

- Powder-coated aluminum legs will not rust, peel, or crack
- Marine grade polymer (MGP) table top will not crack, rot, or separate
- MGP is impervious to moisture, so will not absorb fresh water or salt water
- Synthetic lumber is solid color all the way through
- Includes high quality stainless steel hardware
- Aluminum frame can be recycled
- MGP is made with more than 30% recycled resin and can be recycled
- Made in the USA
- No Assembly Required