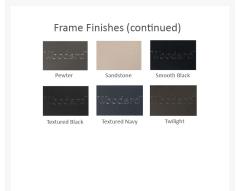

#### Additional Information

| SKU                  | SHEF-SET1                          |
|----------------------|------------------------------------|
| Brand                | Woodard                            |
| Ships Out Estimate   | 3 - 5 Weeks                        |
| Residential Warranty | Frame: 15 Years<br>Finish: 7 Years |
| Fabric               | Performance Fabric Choices         |