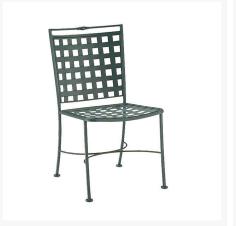

## **Short Description**

Sheffield 6-Seater Oval Dining Set by Woodard

### Description

Enjoy a breezy, classic patio look with the Sheffield 6-Seater Oval Dining Set (SHEF-SET1) by Woodard. With a nod to the Arts and Crafts movement of the late 19th century, the Sheffield Collection combines simple form with rich details. Its uniquely squared lattice backs, curled iron arms, and balanced, clean lines give it a unique visual appeal, while sturdy, all-weather construction ensures lasting performance across the seasons. A durable iron frame, all-weather cushions, and fade-resistant Sunbrella fabric are made to endure in any

#### Includes

- Two (2) Sheffield Dining Arm Chair w/ Optional Seat Cushion 3C0001
- Four (4) Sheffield Dining Side Chair w/ Optional Seat Cushion 3C0002
- One (1) Mesh Top 42" Oval Dining Table w/ Umbrella Hole 190143

#### **Dimensions**

- Dining Arm Chair: 21.75"W x 25.5"D x 38.25"H, Seat Height (No Cushion): 18", Arm Height: 26.25" (21 lbs.)
- Dining Side Chair: 20.5"W x 25.5"D x 38.25"H, Seat Height (No Cushion): 18", (19 lbs.)
- Dining Table: 42"D x 72"W x 29"H (95 lbs.)