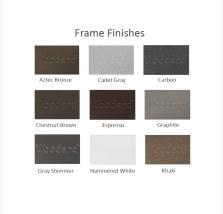

#### Additional Information

| SKU                  | SHEF-SET1                          |
|----------------------|------------------------------------|
| Brand                | Woodard                            |
| Ships Out Estimate   | 3 - 5 Weeks                        |
| Residential Warranty | Frame: 15 Years<br>Finish: 7 Years |
| Fabric               | Performance Fabric Choices         |