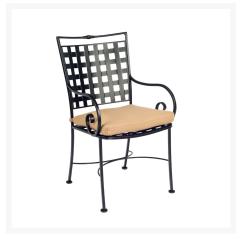

## **Short Description**

Sheffield 6-Seater Oval Dining Set by Woodard

### Description

Enjoy a breezy, classic patio look with the Sheffield 6-Seater Oval Dining Set (SHEF-SET1) by Woodard. With a nod to the Arts and Crafts movement of the late 19th century, the Sheffield Collection combines simple form with rich details. Its uniquely squared lattice backs, curled iron arms, and balanced, clean lines give it a unique visual appeal, while sturdy, all-weather construction ensures lasting performance across the seasons. A durable iron frame, all-weather cushions, and fade-resistant Sunbrella fabric are made to endure in any

#### Includes

- Two (2) Sheffield Dining Arm Chair w/ Optional Seat Cushion 3C0001
- Four (4) Sheffield Dining Side Chair w/ Optional Seat Cushion 3C0002
- One (1) Mesh Top 42" Oval Dining Table w/ Umbrella Hole 190143

#### **Dimensions**

- Dining Arm Chair: 21.75"W x 25.5"D x 38.25"H, Seat Height (No Cushion): 18", Arm Height: 26.25" (21 lbs.)
- Dining Side Chair: 20.5"W x 25.5"D x 38.25"H, Seat Height (No Cushion): 18", (19 lbs.)
- Dining Table: 42"D x 72"W x 29"H (95 lbs.)