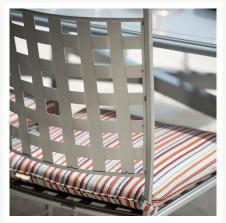

#### **Features**

- Powder-coated iron frames offer incredible strength and stability across all seasons
- Multi-step finishing process makes frames resistant to stains, repellents, and lotions
- Optional seat cushion is comfy, customizable, and designed for outdoor use
- Cushions are mold and mildew resistant
- Available in Sunbrella fabric, which is distinctive, fade resistant, and easy to clean
- Cushion cover comes with a zipper for easy removal
- Handcrafted and assembled in the USA
- Distinctive iron mesh table top surface with umbrella hole for umbrellas with a pole diameter up to 1.5"
- The Sheffield dining chairs are designed to be comfortable with or without a seat cushion
- Fully welded chair frame structure means no assembly is required
- Dining table requires minor assembly

#### What is Welt?

Welt goes by several names. It can be called a welt trim, welt cord, welt piping, or simply welting. It is the decorative trim around the edges of a cushion to give the cushions a more finished look. A thin piece of cord or piping is wrapped in fabric and sewn to the seams of a cushion. It serves two primary functions. The first is functional, helping to strengthen and protect the seams of the cushion. The second is visual. Welt gives cushions a more finished look and emphasizes the shape of the cushion. Welt that matches the color of the cushion fabric is called a "matching" or "self" welt.