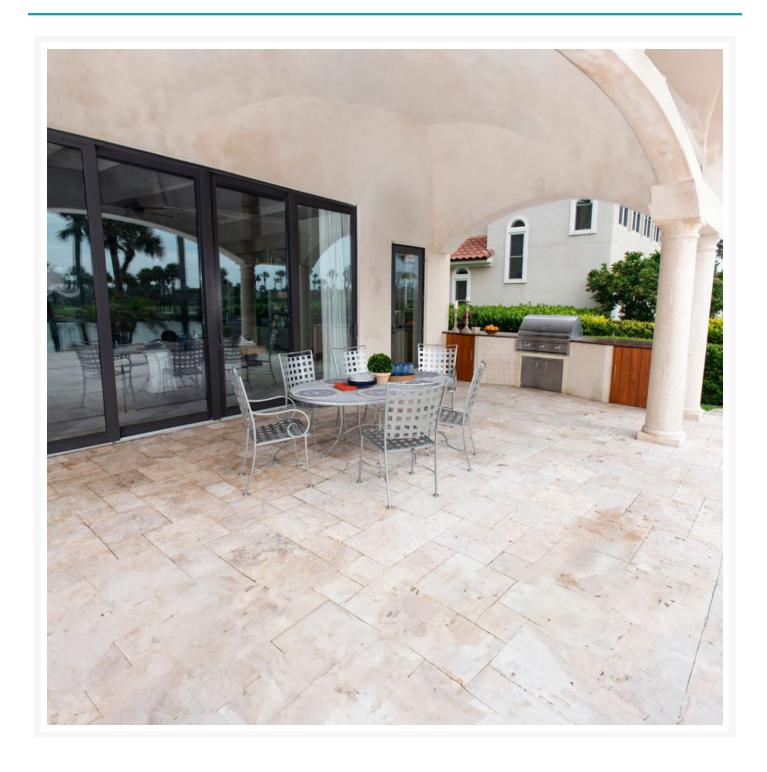

## **Short Description**

Sheffield 6-Seater Oval Dining Set by Woodard

### Description

Enjoy a breezy, classic patio look with the Sheffield 6-Seater Oval Dining Set (SHEF-SET1) by Woodard. With a nod to the Arts and Crafts movement of the late 19th century, the Sheffield Collection combines simple form with rich details. Its uniquely squared lattice backs, curled iron arms, and balanced, clean lines give it a unique visual appeal, while sturdy, all-weather construction ensures lasting performance across the seasons. A durable iron frame, all-weather cushions, and fade-resistant Sunbrella fabric are made to endure in any

#### Includes

- Two (2) Sheffield Dining Arm Chair w/ Optional Seat Cushion 3C0001
- Four (4) Sheffield Dining Side Chair w/ Optional Seat Cushion 3C0002
- One (1) Mesh Top 42" Oval Dining Table w/ Umbrella Hole 190143

#### **Dimensions**

- Dining Arm Chair: 21.75"W x 25.5"D x 38.25"H, Seat Height (No Cushion): 18", Arm Height: 26.25" (21 lbs.)
- Dining Side Chair: 20.5"W x 25.5"D x 38.25"H, Seat Height (No Cushion): 18", (19 lbs.)
- Dining Table: 42"D x 72"W x 29"H (95 lbs.)