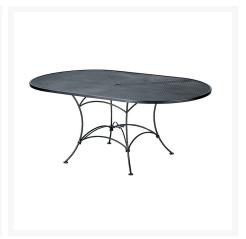

#### Includes

- Two (2) Sheffield Dining Arm Chair w/ Optional Seat Cushion 3C0001
- Four (4) Sheffield Dining Side Chair w/ Optional Seat Cushion 3C0002
- One (1) Mesh Top 42" Oval Dining Table w/ Umbrella Hole 190143

#### **Dimensions**

- Dining Arm Chair: 21.75"W x 25.5"D x 38.25"H, Seat Height (No Cushion): 18", Arm Height: 26.25" (21 lbs.)
- Dining Side Chair: 20.5"W x 25.5"D x 38.25"H, Seat Height (No Cushion): 18", (19 lbs.)
- Dining Table: 42"D x 72"W x 29"H (95 lbs.)

#### **Features**

- Powder-coated iron frames offer incredible strength and stability across all seasons
- Multi-step finishing process makes frames resistant to stains, repellents, and lotions
- Optional seat cushion is comfy, customizable, and designed for outdoor use
- Cushions are mold and mildew resistant
- Available in Sunbrella fabric, which is distinctive, fade resistant, and easy to clean
- Cushion cover comes with a zipper for easy removal
- Handcrafted and assembled in the USA
- Distinctive iron mesh table top surface with umbrella hole for umbrellas with a pole diameter up to 1.5"
- The Sheffield dining chairs are designed to be comfortable with or without a seat cushion
- Fully welded chair frame structure means no assembly is required
- Dining table requires minor assembly