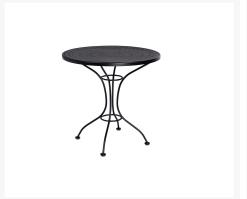

#### Includes

- Two (2) Parisienne Bistro Arm Chair w/ Optional Seat Cushion 380009
- One (1) Parisienne 30" Round Pattern Metal Bistro Table 380032

#### Dimensions

- Bistro Chair: 17.5"W x 21.5"D x 33"H, Seat Height (No Cushion): 17", Arm Height: 23.25" (21 lbs.)
- Bistro Table: 39"D x 29"H (42 lbs.)