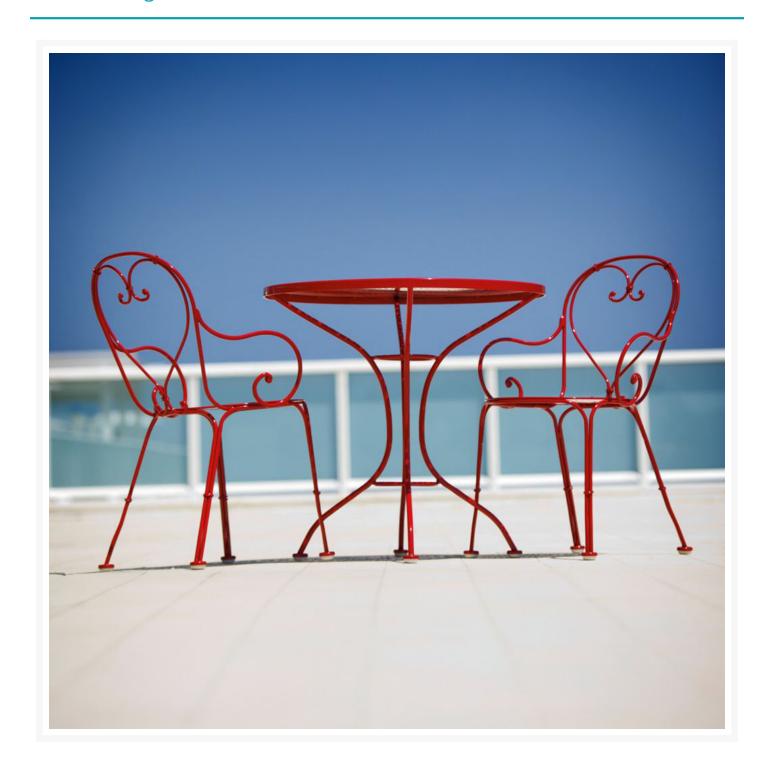

### **Short Description**

Parisienne Bistro Set by Woodard

## Description

Evoking the quaint cafe atmosphere of its namesake, the Parisienne Bistro Set (PARIS-SET1) by Woodard is sure to brighten up any outdoor space. This collection may look delicate, but its tough, commercial quality build will endure season after season. Its unique, heart-shaped metalwork and curvy frame design give it a unique visual appeal, while sturdy, all-weather construction ensures lasting performance across the seasons. A durable iron frame, all-weather cushions, and fade-resistant Sunbrella fabric are made to endure in any outdoor setting, rain or shine.

#### Includes

- Two (2) Parisienne Bistro Arm Chair w/ Optional Seat Cushion 380009
- One (1) Parisienne 30" Round Pattern Metal Bistro Table 380032

#### Dimensions

- Bistro Chair: 17.5"W x 21.5"D x 33"H, Seat Height (No Cushion): 17", Arm Height: 23.25" (21 lbs.)
- Bistro Table: 39"D x 29"H (42 lbs.)