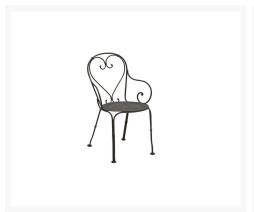

#### Includes

- Two (2) Parisienne Bistro Arm Chair w/ Optional Seat Cushion 380009
- One (1) Parisienne 30" Round Pattern Metal Bistro Table 380032

#### Dimensions

- Bistro Chair: 17.5"W x 21.5"D x 33"H, Seat Height (No Cushion): 17", Arm Height: 23.25" (21 lbs.)
- Bistro Table: 39"D x 29"H (42 lbs.)