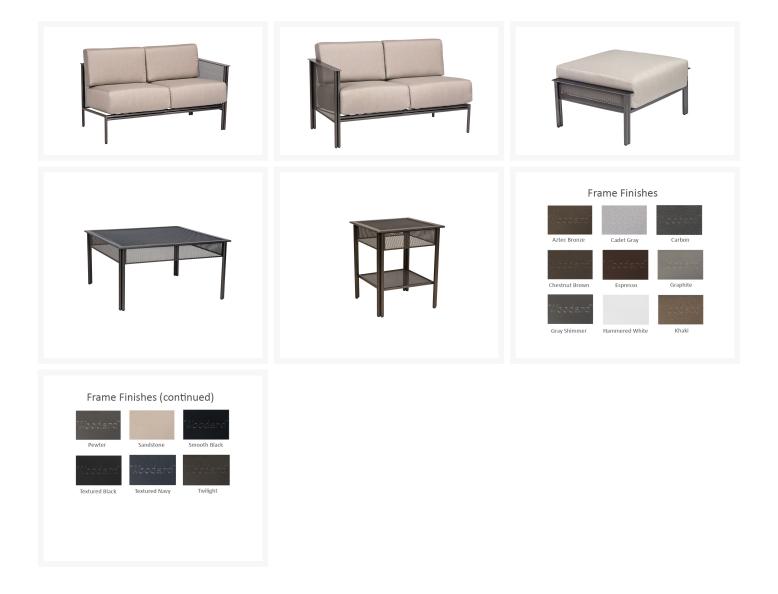

Includes

• One (1) Jax Cushion Right Arm Facing Sectional Loveseat 2J0094

- One (1) Jax Cushion Left Arm Facing Sectional Loveseat 2J0095
- One (1) Jax Cushion Ottoman 2J0086
- Two (2) Jax End Table Micro Mesh 2J0033MM
- One (1) Jax Square Coffee Table Micro Mesh 2J0053MM

#### Dimensions

- Right Arm Loveseat: 51.63"W x 28.25"D x 25.5"H, Seat Height: 17", Arm Height: 25.5" (94 lbs.)
- Left Arm Loveseat: 51.63"W x 28.25"D x 25.5"H, Seat Height: 17", Arm Height: 25.5" (94 lbs.)
- Ottoman: 28.75"W x 24.5"D x 12.75"H, Seat Height: 14.5" (31 lbs.)
- End Table: 20.75"W x 20.75"D x 24.5"H (37 lbs.)
- Coffee Table: 38.25"W x 38.25"D x 20.5"H (67 lbs.)

### Additional Information

| SKU                  | JAX-SET3                           |
|----------------------|------------------------------------|
| Brand                | Woodard                            |
| Ships Out Estimate   | 3 - 5 Weeks                        |
| Residential Warranty | Frame: 15 Years<br>Finish: 7 Years |
| Fabric               | Performance Fabric Choices         |