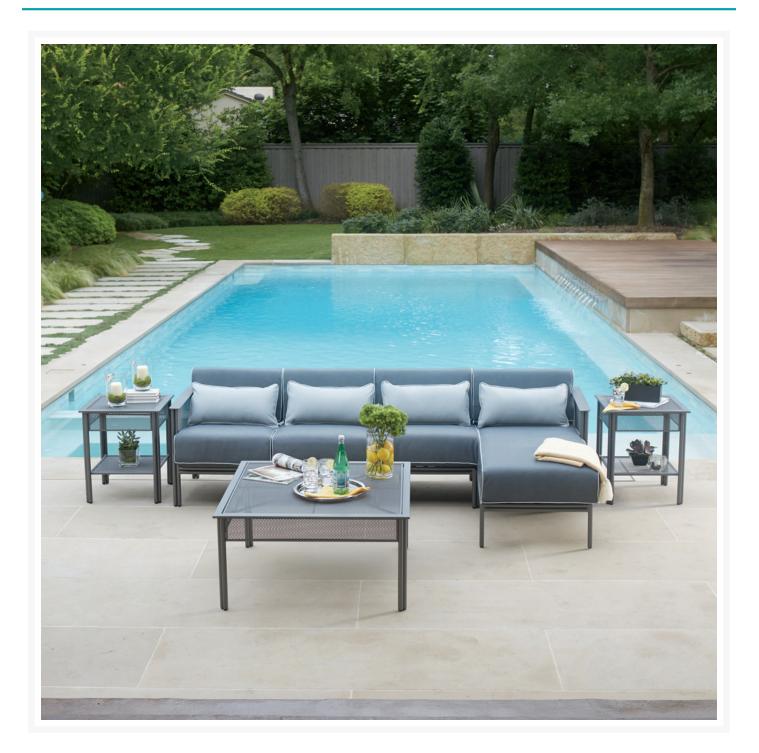

### Short Description

Jax Cushion Lounge Sectional Set - Seats 4 to 5 by Woodard

### Description

Add art to the outdoors with the modern aesthetic of the Jax Cushion Lounge Sectional Set - Seats 4 to 5 (JAX-SET3) by Woodard. Uncluttered and visually interesting, this angular all-weather collection boasts straight lines and sturdy mesh frames. Its durable iron frame, all-weather cushions, and fade-resistant Sunbrella fabric are made to endure in any outdoor setting, rain or shine. Customize each piece with your own artistic vision!

Includes

• One (1) Jax Cushion Right Arm Facing Sectional Loveseat 2J0094

- One (1) Jax Cushion Left Arm Facing Sectional Loveseat 2J0095
- One (1) Jax Cushion Ottoman 2J0086
- Two (2) Jax End Table Micro Mesh 2J0033MM
- One (1) Jax Square Coffee Table Micro Mesh 2J0053MM

#### Dimensions

- Right Arm Loveseat: 51.63"W x 28.25"D x 25.5"H, Seat Height: 17", Arm Height: 25.5" (94 lbs.)
- Left Arm Loveseat: 51.63"W x 28.25"D x 25.5"H, Seat Height: 17", Arm Height: 25.5" (94 lbs.)
- Ottoman: 28.75"W x 24.5"D x 12.75"H, Seat Height: 14.5" (31 lbs.)
- End Table: 20.75"W x 20.75"D x 24.5"H (37 lbs.)
- Coffee Table: 38.25"W x 38.25"D x 20.5"H (67 lbs.)