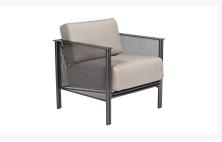

#### Includes

- Two (2) Jax Cushion Lounge Chair 2J0006
- One (1) Jax Cushion Loveseat 2J0019
- Two (2) Jax End Table Micro Mesh 2J0033MM
- One (1) Jax Square Coffee Table Micro Mesh 2J0053MM

#### **Dimensions**

- Lounge Chair: 29"W x 28.25"D x 25.50"H, Seat Height: 17.00", Arm Height: 25.50" (61 lbs.)
- Loveseat: 53.25"W x 28.25"D x 25.5"H, Seat Height: 17", Arm Height: 25.5" (87 lbs.)
- End Table: 20.75"W x 20.75"D x 24.5"H (37 lbs.)
- Coffee Table: 38.25"W x 38.25"D x 20.5"H (67 lbs.)