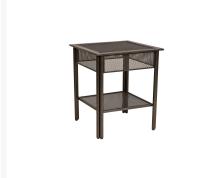

#### Includes

- Two (2) Jax Cushion Lounge Chair 2J0006
- One (1) Jax Cushion Loveseat 2J0019
- Two (2) Jax End Table Micro Mesh 2J0033MM
- One (1) Jax Square Coffee Table Micro Mesh 2J0053MM

#### **Dimensions**

- Lounge Chair: 29"W x 28.25"D x 25.50"H, Seat Height: 17.00", Arm Height: 25.50" (61 lbs.)
- Loveseat: 53.25"W x 28.25"D x 25.5"H, Seat Height: 17", Arm Height: 25.5" (87 lbs.)
- End Table: 20.75"W x 20.75"D x 24.5"H (37 lbs.)
- Coffee Table: 38.25"W x 38.25"D x 20.5"H (67 lbs.)