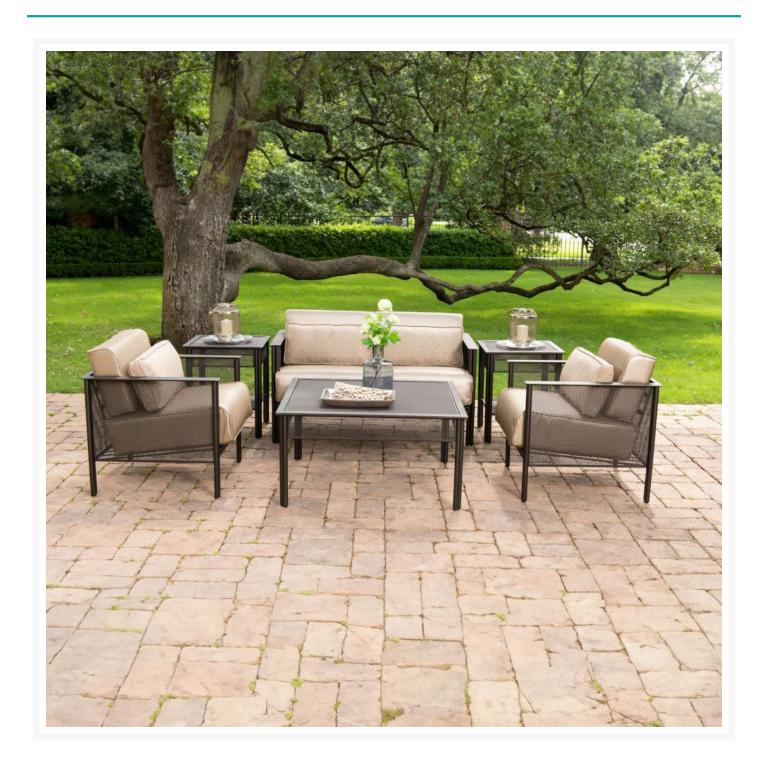

### **Short Description**

Jax Cushion 4-Seater Loveseat Set by Woodard

## Description

Add art to the outdoors with the modern aesthetic of the Jax Cushion 4-Seater Loveseat Set (JAX-SET1) by Woodard. Uncluttered and visually interesting, this angular all-weather collection boasts straight lines and sturdy mesh frames. Its durable iron frame, all-weather cushions, and fade-resistant Sunbrella fabric are made to endure in any outdoor setting, rain or shine. Customize each piece with your own artistic vision!

#### Includes

- Two (2) Jax Cushion Lounge Chair 2J0006
- One (1) Jax Cushion Loveseat 2J0019
- Two (2) Jax End Table Micro Mesh 2J0033MM
- One (1) Jax Square Coffee Table Micro Mesh 2J0053MM

#### **Dimensions**

- Lounge Chair: 29"W x 28.25"D x 25.50"H, Seat Height: 17.00", Arm Height: 25.50" (61 lbs.)
- Loveseat: 53.25"W x 28.25"D x 25.5"H, Seat Height: 17", Arm Height: 25.5" (87 lbs.)
- End Table: 20.75"W x 20.75"D x 24.5"H (37 lbs.)
- Coffee Table: 38.25"W x 38.25"D x 20.5"H (67 lbs.)