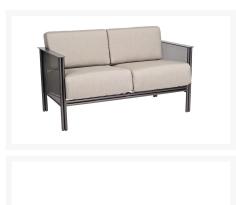

#### Includes

- Two (2) Jax Cushion Lounge Chair 2J0006
- One (1) Jax Cushion Loveseat 2J0019
- Two (2) Jax End Table Micro Mesh 2J0033MM
- One (1) Jax Square Coffee Table Micro Mesh 2J0053MM

#### **Dimensions**

- Lounge Chair: 29"W x 28.25"D x 25.50"H, Seat Height: 17.00", Arm Height: 25.50" (61 lbs.)
- Loveseat: 53.25"W x 28.25"D x 25.5"H, Seat Height: 17", Arm Height: 25.5" (87 lbs.)
- End Table: 20.75"W x 20.75"D x 24.5"H (37 lbs.)
- Coffee Table: 38.25"W x 38.25"D x 20.5"H (67 lbs.)