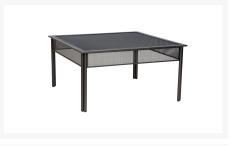

#### Includes

- Two (2) Jax Cushion Lounge Chair 2J0006
- One (1) Jax Cushion Loveseat 2J0019
- Two (2) Jax End Table Micro Mesh 2J0033MM
- One (1) Jax Square Coffee Table Micro Mesh 2J0053MM

#### **Dimensions**

- Lounge Chair: 29"W x 28.25"D x 25.50"H, Seat Height: 17.00", Arm Height: 25.50" (61 lbs.)
- Loveseat: 53.25"W x 28.25"D x 25.5"H, Seat Height: 17", Arm Height: 25.5" (87 lbs.)
- End Table: 20.75"W x 20.75"D x 24.5"H (37 lbs.)
- Coffee Table: 38.25"W x 38.25"D x 20.5"H (67 lbs.)