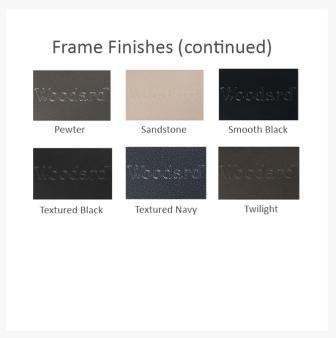

#### **Features**

- Powder-coated iron frames offer incredible strength and stability across all seasons
- Multi-step finishing process makes frames resistant to stains, repellents, and lotions
- Center table hole fits umbrellas up to 1.5" diameter
- Handcrafted and assembled in the USA
- Assembly required