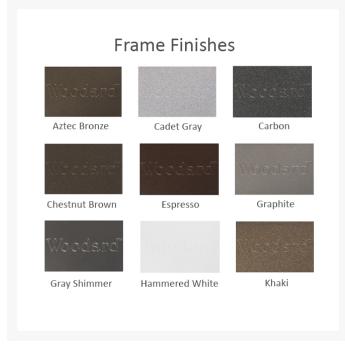

#### **Features**

- Powder-coated iron frames offer incredible strength and stability across all seasons
- Multi-step finishing process makes frames resistant to stains, repellents, and lotions
- Center table hole fits umbrellas up to 1.5" diameter
- Handcrafted and assembled in the USA
- Assembly required