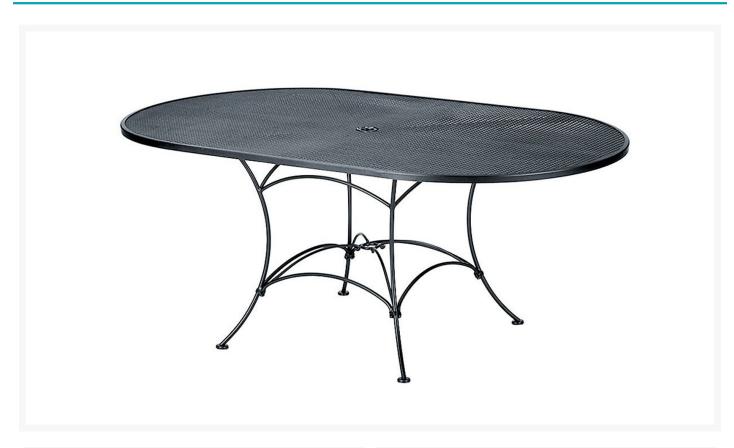

## **Short Description**

Mesh Top 42" Oval Dining Table with Umbrella Hole 190143 by Woodard

## Description

The Mesh Top 42" Oval Dining Table w/ Umbrella Hole (190143) by Woodard is the perfect choice for your outdoor dining needs. Its simple, versatile frame design pairs well with a variety of style preferences and is built for commercial use. A durable iron frame is made to endure in any outdoor setting, rain or shine. This table can seat up to 6 people.

#### **Dimensions**

- 42"D x 72"L x 29"H
- Weight: 95 lbs.

#### **Features**

- Powder-coated iron frames offer incredible strength and stability across all seasons
- Multi-step finishing process makes frames resistant to stains, repellents, and lotions
- Center table hole fits umbrellas up to 1.5" diameter
- Handcrafted and assembled in the USA
- Assembly required