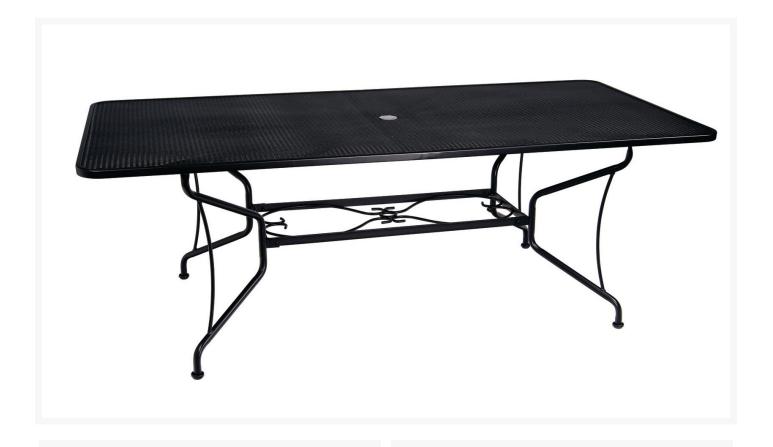

# Short Description

Premium Mesh 42" x 84" Rectangular Dining Table with Umbrella Hole 190309 by Woodard

## Description

The Premium Mesh 42" x 84" Rectangular Dining Table w/ Umbrella Hole (190309) by Woodard is the perfect choice for your outdoor dining needs. Its simple, versatile frame design pairs well with a variety of style preferences and is built for commercial use. A durable iron frame is made to endure in any outdoor setting, rain or shine. This table can seat up to 8 people.

#### Dimensions

- 42"D x 84"L x 29"H
- Weight: 107 lbs.

#### Features

- Powder-coated iron frames offer incredible strength and stability across all seasons
- Multi-step finishing process makes frames resistant to stains, repellents, and lotions
- Center table hole fits umbrellas up to 1.5" diameter
- Handcrafted and assembled in the USA
- Assembly required