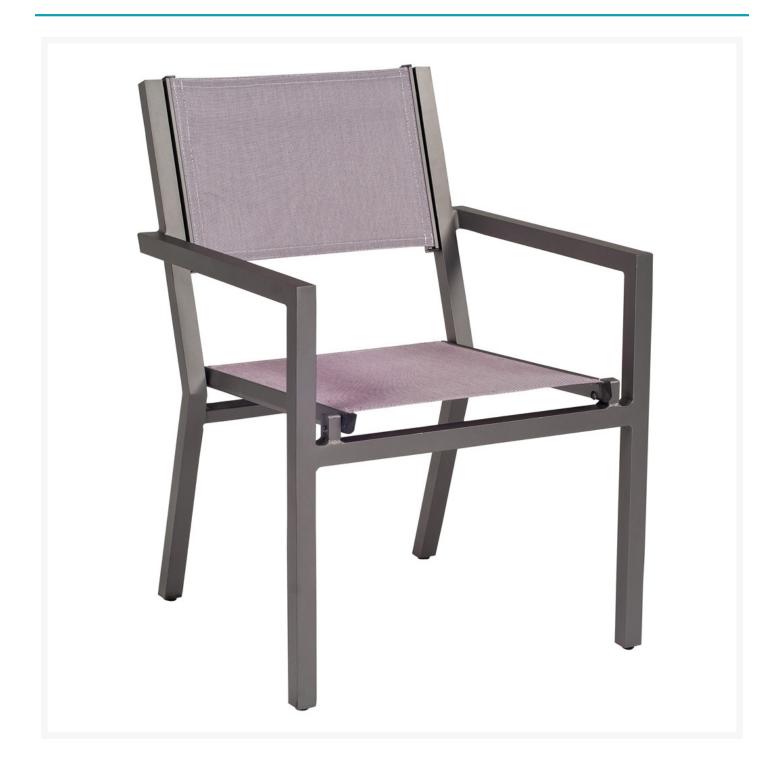

## **Short Description**

Palm Coast Sling Stackable Dining Arm Chair 570417 by Woodard

## Description

Keep your patio simple and modern with the Palm Coast Sling Stackable Dining Arm Chair (570417) by Woodard. the Palm Coast Collection creates a look that's open, airy and as inviting as a soft ocean breeze. Its minimalist frame design, crisp geometric lines, and open backs give it a unique visual appeal, while sturdy, allweather construction ensures lasting performance across the seasons. A durable aluminum frame and strong, quick-drying sling fabric are made to endure in any outdoor setting, rain or shine.

#### Features

- Powder-coated aluminum frames are lightweight, durable, and rust proof
- Multi-step finishing process makes frames resistant to stains, repellents, and lotions
- Fully welded frame structure means no assembly is required
- Sling fabric is comfortable, quick-drying, and low maintenance
- Handcrafted and assembled in the USA
- Stackable chair design makes storage and transportation easy
- No assembly required