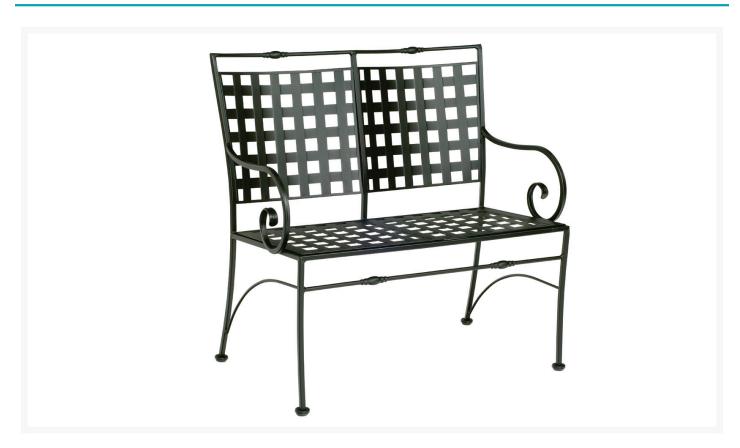

## **Short Description**

Sheffield Bench with Optional Seat Cushion 3C0004 by Woodard

## Description

Enjoy a breezy, classic patio look with the Sheffield Bench w/ Optional Seat Cushion (3C0004) by Woodard. With a nod to the Arts and Crafts movement of the late 19th century, the Sheffield Collection combines simple form with rich details. Its uniquely squared lattice backs, curled iron arms, and balanced, clean lines give it a unique visual appeal, while sturdy, all-weather construction ensures lasting performance across the seasons. A durable iron frame, all-weather cushions, and fade-resistant Sunbrella fabric are made to endure in any outdoor setting, rain or shine. With multiple color options and sizes available, this collection will sharpen your space and open your mind.

#### **Dimensions**

- 37.6"W x 24.25"D x 38"H
- Seat Height (No Cushion): 18"
- Arm Height: 26.5"
- Seat Height (With Cushion): 21.00"

#### **Features**

- Powder-coated iron frames offer incredible strength and stability across all seasons
- Multi-step finishing process makes frames resistant to stains, repellents, and lotions
- Seat cushion is comfy, customizable, and designed for outdoor use
- Cushions are mold and mildew resistant
- Available in Sunbrella fabric, which is distinctive, fade resistant, and easy to clean
- Cushion cover comes with a zipper for easy removal
- Handcrafted and assembled in the USA
- Fully welded frame structure means no assembly is required
- No assembly required