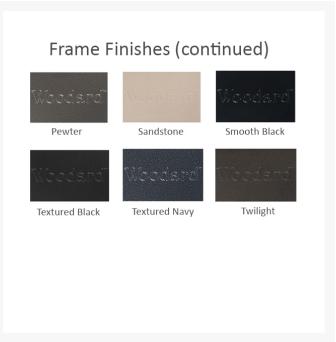

- Frame finishes are warranted to be free of manufacturing defects for 7 years residential / 5 years commercial from the date of purchase.
- Cushions: Sunbrella ® fabric carries a 5 year fade warranty from the manufacturer. Woodard offers a 1 year warranty against defects in workmanship and other materials used in cushion production.

### Additional Information

| SKU                  | 3C0004                                                           |
|----------------------|------------------------------------------------------------------|
| Brand                | Woodard                                                          |
| Ships Out Estimate   | 3 - 5 Weeks                                                      |
| Residential Warranty | Frame: 15 Years Finish: 7 Years Cushions: 1 Year Fabric: 5 Years |
| Fabric               | Performance Fabric Choices                                       |