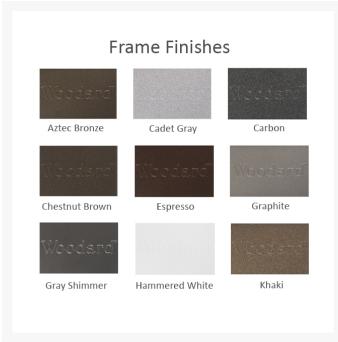

- Frame finishes are warranted to be free of manufacturing defects for 7 years residential / 5 years commercial from the date of purchase.
- Cushions: Sunbrella ® fabric carries a 5 year fade warranty from the manufacturer. Woodard offers a 1 year warranty against defects in workmanship and other materials used in cushion production.

### Additional Information

| SKU                  | 3C0004                                                           |
|----------------------|------------------------------------------------------------------|
| Brand                | Woodard                                                          |
| Ships Out Estimate   | 3 - 5 Weeks                                                      |
| Residential Warranty | Frame: 15 Years Finish: 7 Years Cushions: 1 Year Fabric: 5 Years |
| Fabric               | Performance Fabric Choices                                       |