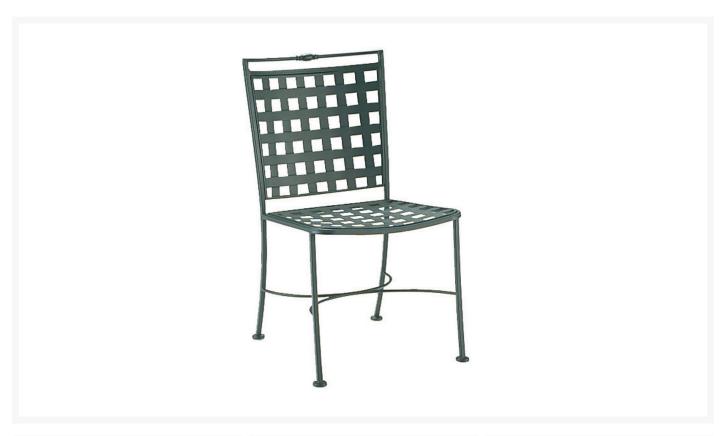

# **Short Description**

Sheffield Dining Side Chair with Optional Seat Cushion 3C0002 by Woodard

### Description

Enjoy a breezy, classic patio look with the Sheffield Dining Side Chair w/ Optional Seat Cushion (3C0002) by Woodard. With a nod to the Arts and Crafts movement of the late 19th century, the Sheffield Collection combines simple form with rich details. Its uniquely squared lattice backs, curled iron arms, and balanced, clean lines give it a unique visual appeal, while sturdy, all-weather construction ensures lasting performance across the seasons. A durable iron frame, all-weather cushions, and fade-resistant Sunbrella fabric are made to endure in any outdoor setting, rain or shine. With multiple color options and sizes available, this collection will sharpen your space and open your mind.

#### **Dimensions**

- 20.5"W x 25.5"D x 38.25"H
- Seat Height (No Cushion): 18"
- Weight: 19 lbs.
- Seat Height (With Cushion): 20.50"

#### **Features**

- Powder-coated iron frames offer incredible strength and stability across all seasons
- Multi-step finishing process makes frames resistant to stains, repellents, and lotions
- Seat cushion is comfy, customizable, and designed for outdoor use
- Cushions are mold and mildew resistant
- Available in Sunbrella fabric, which is distinctive, fade resistant, and easy to clean
- Cushion cover comes with a zipper for easy removal
- Handcrafted and assembled in the USA
- Fully welded frame structure means no assembly is required