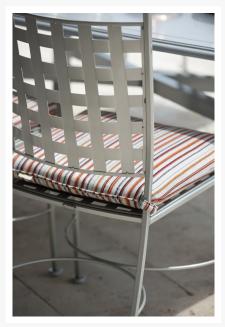

### Description

Enjoy a breezy, classic patio look with the Sheffield Dining Side Chair w/ Optional Seat Cushion (3C0002) by Woodard. With a nod to the Arts and Crafts movement of the late 19th century, the Sheffield Collection combines simple form with rich details. Its uniquely squared lattice backs, curled iron arms, and balanced, clean lines give it a unique visual appeal, while sturdy, all-weather construction ensures lasting performance across the seasons. A durable iron frame, all-weather cushions, and fade-resistant Sunbrella fabric are made to endure in any outdoor setting, rain or shine. With multiple color options and sizes available, this collection will sharpen your space and open your mind.

#### Includes

- One (1) Sheffield Dining Side Chair 3C0002
- One (1) Optional Seat Cushion ST (sold separately)

#### **Features**

- Powder-coated iron frames offer incredible strength and stability across all seasons
- Multi-step finishing process makes frames resistant to stains, repellents, and lotions
- Seat cushion is comfy, customizable, and designed for outdoor use
- Cushions are mold and mildew resistant
- Available in Sunbrella fabric, which is distinctive, fade resistant, and easy to clean
- Cushion cover comes with a zipper for easy removal
- Handcrafted and assembled in the USA
- Fully welded frame structure means no assembly is required