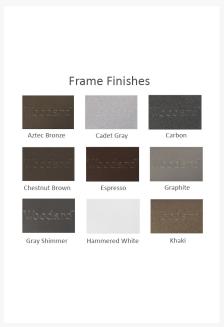

## **Additional Information**

| SKU                  | 3C0002                                                           |
|----------------------|------------------------------------------------------------------|
| Brand                | Woodard                                                          |
| Ships Out Estimate   | 3 - 5 Weeks                                                      |
| Residential Warranty | Frame: 15 Years Finish: 7 Years Cushions: 1 Year Fabric: 5 Years |
| Fabric               | Performance Fabric Choices                                       |