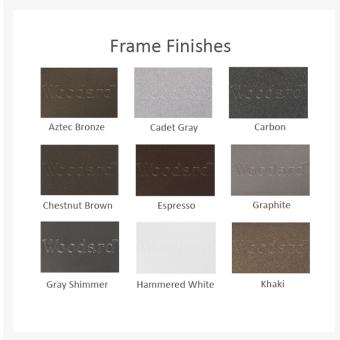

#### **Features**

- Powder-coated iron frames offer incredible strength and stability across all seasons
- Multi-step finishing process makes frames resistant to stains, repellents, and lotions
- Handcrafted and assembled in the USA
- Fully welded frame structure means no assembly is required
- No assembly required