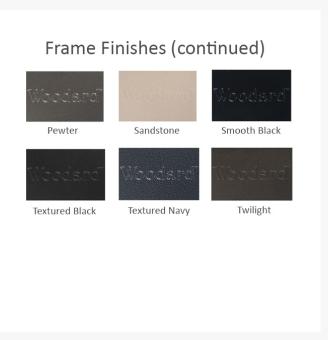

#### **Features**

- Powder-coated iron frames offer incredible strength and stability across all seasons
- Multi-step finishing process makes frames resistant to stains, repellents, and lotions
- Handcrafted and assembled in the USA
- Fully welded frame structure means no assembly is required
- No assembly required