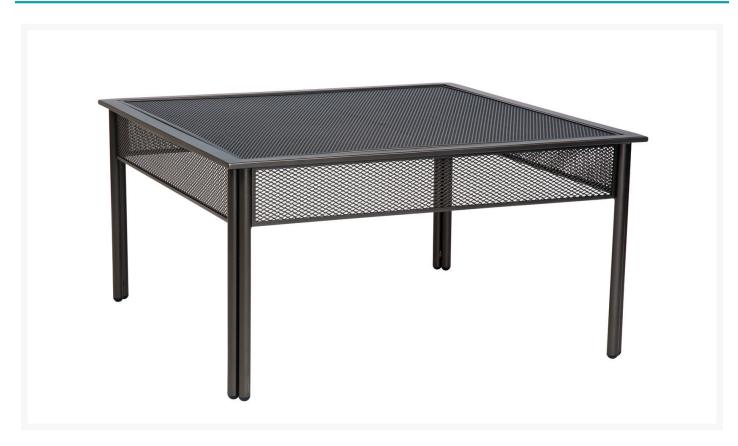

## **Short Description**

Jax Square Coffee Table - Micro Mesh 2J0053MM by Woodard

### Description

Add art to the outdoors with the modern aesthetic of the Jax Square Coffee Table - Micro Mesh (2J0053MM) by Woodard. Uncluttered and visually interesting, this angular all-weather collection boasts straight lines and sturdy mesh frames. Its durable iron frames are made to endure in any outdoor setting, rain or shine. Pair this piece with a sectional or sofa set for the ultimate high life look!

#### **Dimensions**

- 38.25"W x 38.25"D x 20.5"H
- Weight: 65 lbs.

#### **Features**

- Powder-coated iron frames offer incredible strength and stability across all seasons
- Multi-step finishing process makes frames resistant to stains, repellents, and lotions
- Handcrafted and assembled in the USA
- Fully welded frame structure means no assembly is required
- No assembly required