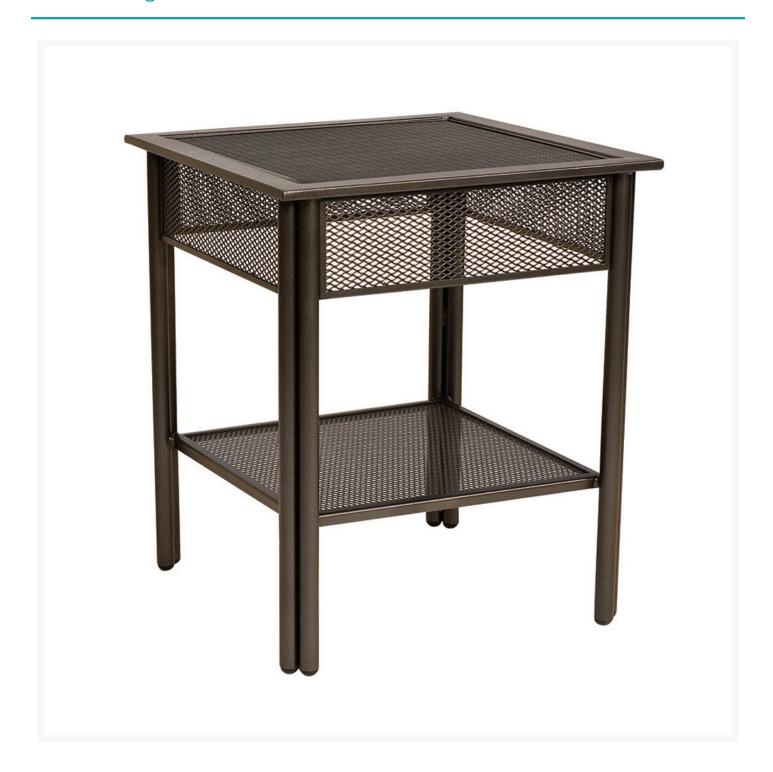

## **Short Description**

Jax End Table - Micro Mesh 2J0033MM by Woodard

## Description

Add art to the outdoors with the modern aesthetic of the Jax End Table - Micro Mesh (2J0033MM) by Woodard. Uncluttered and visually interesting, this angular all-weather collection boasts straight lines and sturdy mesh frames. Its durable iron frames are made to endure in any outdoor setting, rain or shine. Pair this piece with a sectional, chat set, or fire table for even more storage space!

#### **Dimensions**

- 20.75"W x 20.75"D x 24.5"H
- Weight: 37 lbs.

#### **Features**

- Powder-coated iron frames offer incredible strength and stability across all seasons
- Multi-step finishing process makes frames resistant to stains, repellents, and lotions

- Handcrafted and assembled in the USA
- Fully welded frame structure means no assembly is required
- No assembly required