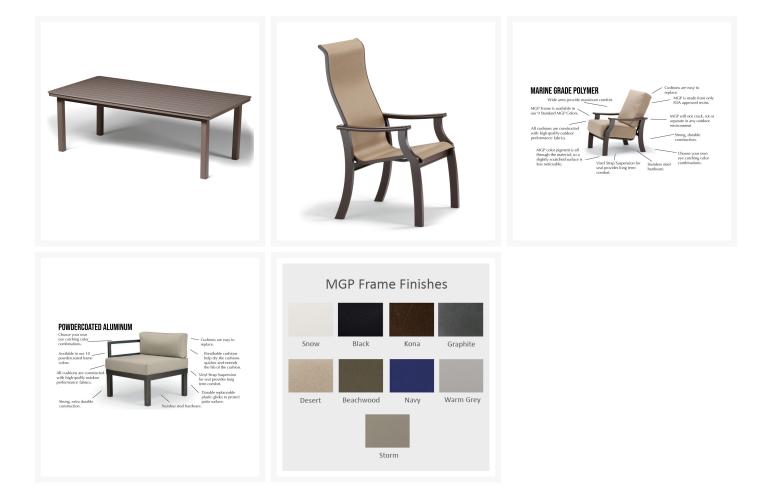

Includes

- Six (6) St. Catherine MGP Sling Supreme High Back Dining Arm Chairs 9T00
- One (1) 42" D x 84" W x 29" H Rectangle MGP / Aluminum Dining Table TM6-385

#### Dimensions

• Dining Chair: 26" W x 29" D x 43.5" H (16 lbs.)

• Dining Table: 42" D x 84" W x 29" H (116 lbs.) with Umbrella Hole: 1.9" D

#### Features

- Marine grade polymer frame (MGP) will not crack, rot, or separate
- MGP is impervious to moisture, so will not absorb fresh water or salt water
- Synthetic lumber is solid color all the way through
- Includes high quality stainless steel hardware
- Sling fabric is comfortable, quick-drying and low maintenance
- Dining table has an umbrella hole, which can accommodate standard patio umbrellas with a pole diameter up to 1.5"
- Dining table has MGP top and aluminum base for lasting durability
- MGP is made with more than 30% recycled resin and can be recycled
- Made in the USA
- No Assembly Required

#### Warranty

The Telescope Casual warranty covers manufacturing defects; normal wear and tear is not included. With a little bit of care, your furniture will outlive the warranty by many years.

- Powder-coated aluminum frames and marine grade polymer frames are warranted to be free of structural failures or manufacturing defects for 15 years residential / 1 year commercial from the date of purchase.
- Wood furniture, cushions, slings and folding aluminum furniture are warranted to be free of manufacturing defects for 1 year from the date of purchase.