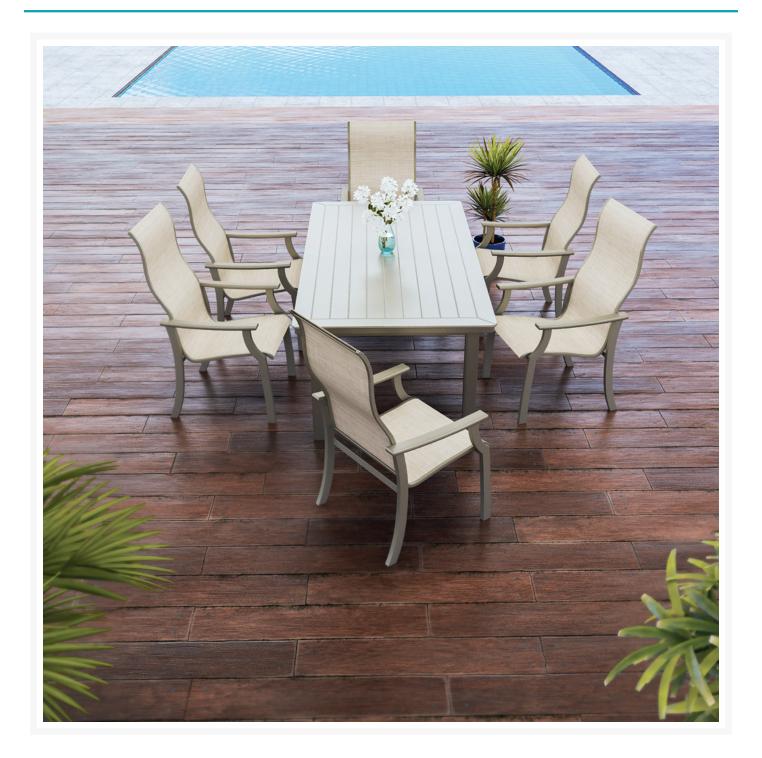

### Short Description

St. Catherine MGP Sling 6-Seat Dining Set by Telescope Casual

### Description

Whether you're looking for a set for dining, relaxing, or lounging, the St. Catherine MGP Sling 6-Seat Dining Set (CATHERINE-SET3) by Telescope Casual has it all. The St. Catherine Sling collection is distinguished by its unexpected designs, which create a classy and comfortable seating experience. Its striking combination of curves, straight edges, and subtle angles give it a unique visual appeal, while sturdy, all-weather construction ensures lasting performance across the seasons. The durable marine grade polymer frame and strong, quick-drying sling fabric are made to endure in any outdoor setting, rain or shine. Note: Sling fabric and furniture frames only come in one color for the entire set. If you would like to add contrasting sling or frame colors, give our sales team a call at 1-888-947-4449 for more options.

Includes

- Six (6) St. Catherine MGP Sling Supreme High Back Dining Arm Chairs 9T00
- One (1) 42" D x 84" W x 29" H Rectangle MGP / Aluminum Dining Table TM6-385

#### Dimensions

• Dining Chair: 26" W x 29" D x 43.5" H (16 lbs.)

• Dining Table: 42" D x 84" W x 29" H (116 lbs.) with Umbrella Hole: 1.9" D