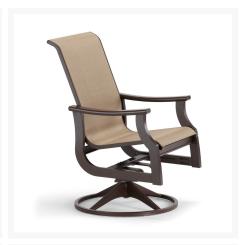

#### Includes

- Two (2) St. Catherine MGP Sling Dining Arm Chair HH70
- Two (2) St. Catherine MGP Sling Swivel Rocker Dining Chair HH60
- One (1) 54" Round MGP / Aluminum Dining Table T02-385

#### **Dimensions**

• Arm Chair: 26" W x 29.75" D x 38" H (16 lbs.)

Seat Height: 18"Arm Height: 24.25"

• Swivel Rocker: 26" W x 28.75" D x 39" H (23 lbs.)

• Dining Table: 54" D x 29" H (83 lbs.) with Umbrella Hole: 1.9" D

#### **Features**

- Marine grade polymer frame (MGP) will not crack, rot, or separate
- MGP is impervious to moisture, so will not absorb fresh water or salt water
- Synthetic lumber is solid color all the way through
- Includes high quality stainless steel hardware
- Sling fabric is comfortable, quick-drying and low maintenance
- Dining table has an umbrella hole, which can accommodate standard patio umbrellas with a pole diameter up to 1.5"
- Dining table has MGP top and aluminum base for lasting durability
- Choose from 4 stackable dining chairs, 4 swivel dining chairs, or 2 of each style
- MGP is made with more than 30% recycled resin and can be recycled
- Made in the USA
- No Assembly Required