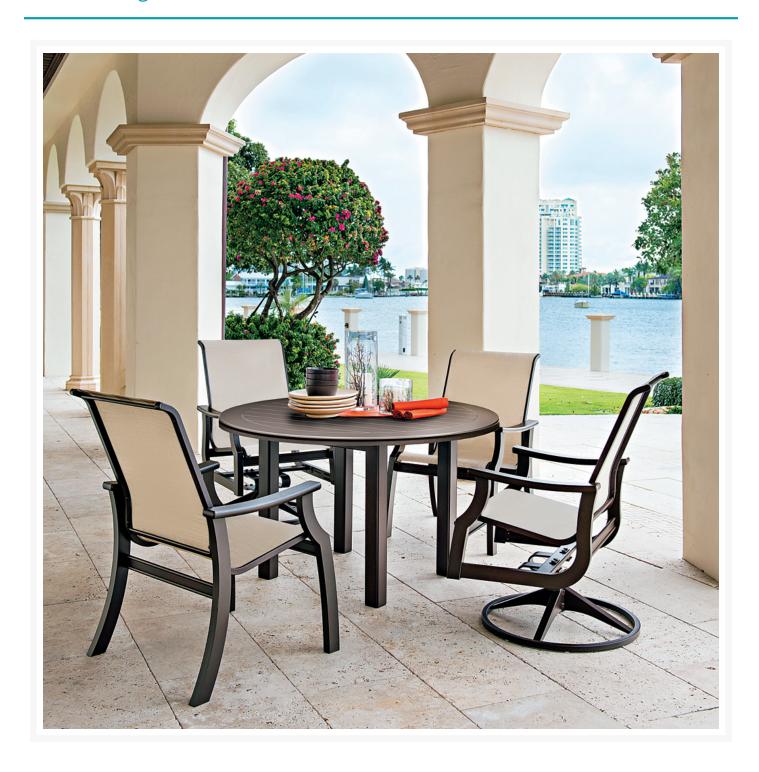

## **Short Description**

St. Catherine MGP Sling 4-Seat Round Dining Set by Telescope Casual

## Description

Whether you're looking for a set for dining, relaxing, or lounging, the St. Catherine MGP Sling 4-Seat Round Dining Set (CATHERINE-SET2) by Telescope Casual has it all. The St. Catherine Sling collection is distinguished by its unexpected designs, which create a classy and comfortable seating experience. Its striking combination of curves, straight edges, and subtle angles give it a unique visual appeal, while sturdy, all-weather construction ensures lasting performance across the seasons. The durable marine grade polymer frame and strong, quick-drying sling fabric are made to endure in any outdoor setting, rain or shine. Note: Sling fabric and furniture frames only come in one color for the entire set. If you would like to add contrasting sling or frame colors, give our sales team a call at 1-888-947-4449 for more options.

#### Includes

- Two (2) St. Catherine MGP Sling Dining Arm Chair HH70
- Two (2) St. Catherine MGP Sling Swivel Rocker Dining Chair HH60
- One (1) 54" Round MGP / Aluminum Dining Table T02-385

#### **Dimensions**

• Arm Chair: 26" W x 29.75" D x 38" H (16 lbs.)

Seat Height: 18"Arm Height: 24.25"

• Swivel Rocker: 26" W x 28.75" D x 39" H (23 lbs.)

• Dining Table: 54" D x 29" H (83 lbs.) with Umbrella Hole: 1.9" D