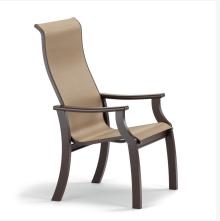

#### Includes

- Two (2) St. Catherine MGP Sling Dining Arm Chair HH70
- Two (2) St. Catherine MGP Sling Swivel Rocker Dining Chair HH60
- One (1) 54" Round MGP / Aluminum Dining Table T02-385

#### **Dimensions**

• Arm Chair: 26" W x 29.75" D x 38" H (16 lbs.)

Seat Height: 18"Arm Height: 24.25"

• Swivel Rocker: 26" W x 28.75" D x 39" H (23 lbs.)

• Dining Table: 54" D x 29" H (83 lbs.) with Umbrella Hole: 1.9" D

#### **Features**

- Marine grade polymer frame (MGP) will not crack, rot, or separate
- MGP is impervious to moisture, so will not absorb fresh water or salt water
- Synthetic lumber is solid color all the way through
- Includes high quality stainless steel hardware
- Sling fabric is comfortable, quick-drying and low maintenance
- Dining table has an umbrella hole, which can accommodate standard patio umbrellas with a pole diameter up to 1.5"
- Dining table has MGP top and aluminum base for lasting durability
- Choose from 4 stackable dining chairs, 4 swivel dining chairs, or 2 of each style
- MGP is made with more than 30% recycled resin and can be recycled
- Made in the USA
- No Assembly Required