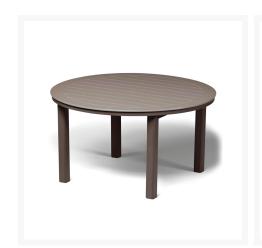

#### Includes

- Two (2) St. Catherine MGP Sling Dining Arm Chair HH70
- Two (2) St. Catherine MGP Sling Swivel Rocker Dining Chair HH60
- One (1) 54" Round MGP / Aluminum Dining Table T02-385

#### **Dimensions**

• Arm Chair: 26" W x 29.75" D x 38" H (16 lbs.)

Seat Height: 18"Arm Height: 24.25"

• Swivel Rocker: 26" W x 28.75" D x 39" H (23 lbs.)

• Dining Table: 54" D x 29" H (83 lbs.) with Umbrella Hole: 1.9" D

#### **Features**

- Marine grade polymer frame (MGP) will not crack, rot, or separate
- MGP is impervious to moisture, so will not absorb fresh water or salt water
- Synthetic lumber is solid color all the way through
- Includes high quality stainless steel hardware
- Sling fabric is comfortable, quick-drying and low maintenance
- Dining table has an umbrella hole, which can accommodate standard patio umbrellas with a pole diameter up to 1.5"
- Dining table has MGP top and aluminum base for lasting durability
- Choose from 4 stackable dining chairs, 4 swivel dining chairs, or 2 of each style
- MGP is made with more than 30% recycled resin and can be recycled
- Made in the USA
- No Assembly Required