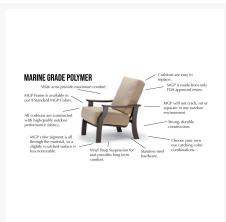

#### **Features**

- Marine grade polymer frame (MGP) will not crack, rot, or separate
- MGP is impervious to moisture, so will not absorb fresh water or salt water
- Synthetic lumber is solid color all the way through
- Includes high quality stainless steel hardware
- Sling fabric is comfortable, quick-drying and low maintenance
- Dining table has an umbrella hole, which can accommodate standard patio umbrellas with a pole diameter up to 1.5"
- Dining table has MGP top and aluminum base for lasting durability
- Choose from 4 stackable dining chairs, 4 swivel dining chairs, or 2 of each style
- MGP is made with more than 30% recycled resin and can be recycled
- Made in the USA
- No Assembly Required