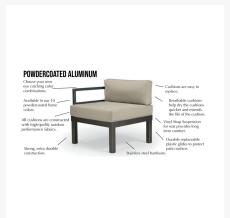

#### **Features**

- Marine grade polymer frame (MGP) will not crack, rot, or separate
- MGP is impervious to moisture, so will not absorb fresh water or salt water
- Synthetic lumber is solid color all the way through
- Includes high quality stainless steel hardware
- Sling fabric is comfortable, quick-drying and low maintenance
- Dining table has an umbrella hole, which can accommodate standard patio umbrellas with a pole diameter up to 1.5"
- Dining table has MGP top and aluminum base for lasting durability
- Choose from 4 stackable dining chairs, 4 swivel dining chairs, or 2 of each style
- MGP is made with more than 30% recycled resin and can be recycled
- Made in the USA
- No Assembly Required