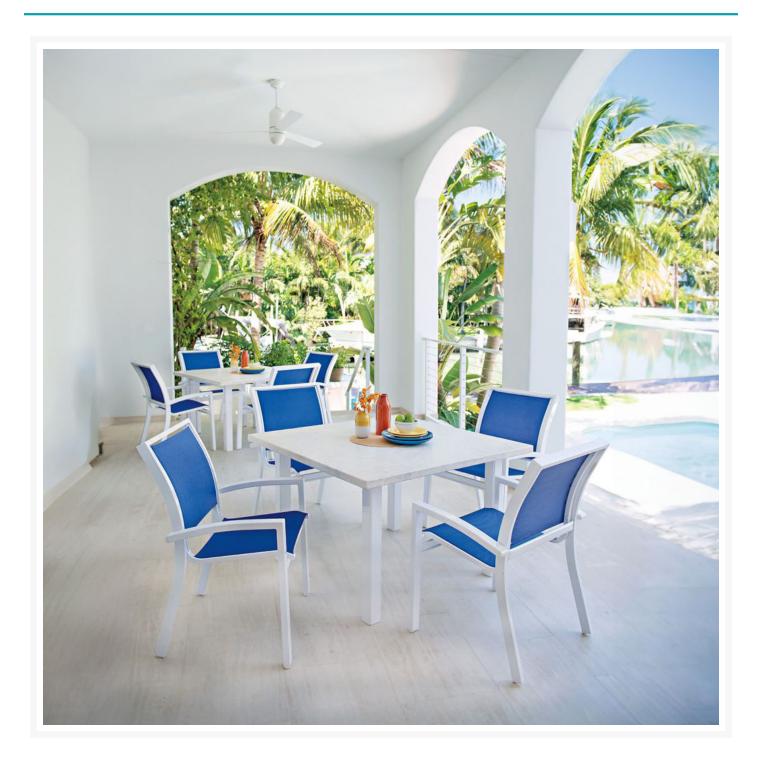

## Short Description

Kendall Sling 4-Seat Square Dining Set by Telescope Casual

### Description

Add an upscale vibe to your outdoor dining, sitting, or lounging area with the Kendall Sling 4-Seat Square Dining Set (KENDALL-SET3) by Telescope Casual . Designed for entertaining, this collection is a perfect fit for restaurants and residences alike. Its chic style, slim frame design, and modern look give it a unique visual appeal, while sturdy, all-weather construction ensures lasting performance across the seasons. The durable powder-coated aluminum frame and strong, quick-drying sling fabric are made to endure in any outdoor setting, rain or shine. This restaurant-quality selection will bring a legitimate design, look, and feel to your outdoor bar/entertaining area. Note: Sling fabric and furniture frames only come in one color for the entire set. If you would like to add contrasting sling or frame colors, give our sales team a call at 1-888-947-4449 for more options.

#### Includes

- Four (4) Kendall Sling Stacking Cafe Chairs 9K10
- One (1) 42" Square MGP / Aluminum Dining Table T09-385

Dimensions

- Cafe Chair: 25.5" W x 25" D x 35.5" H (9 lbs.)
- Seat Height: 18"
- Arm Height: 23.75"
- Dining Table: 42" W x 42" D x 29" H (73 lbs.) with Umbrella Hole: 1.9" D

#### Features

- Powder-coated aluminum frame will not rust, peel, or crack
- Includes high quality stainless steel hardware
- Synthetic lumber is solid color all the way through
- Sling fabric is comfortable, quick-drying and low maintenance
- Dining table has an umbrella hole, which can accommodate standard patio umbrellas with a pole diameter up to 1.5"
- Dining table has MGP top and aluminum base for lasting durability
- Stackable design makes storage and transportation easy
- Aluminum frame can be recycled
- Made in the USA
- No Assembly Required