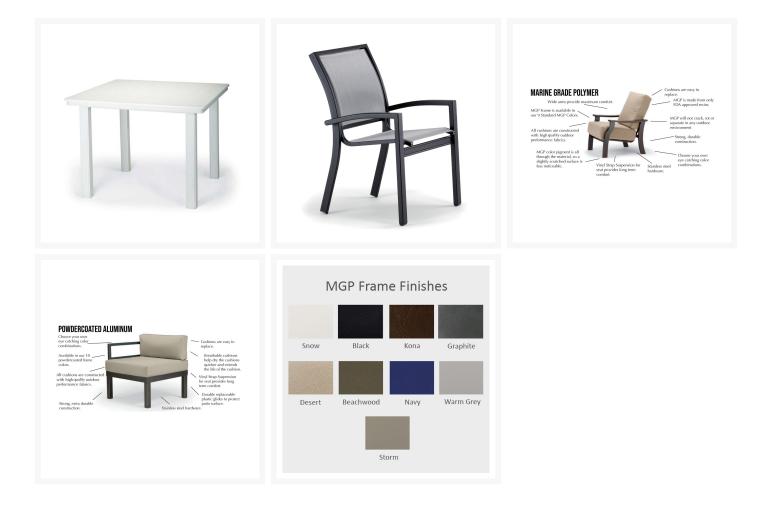

#### Includes

- Four (4) Kendall Sling Stacking Cafe Chairs 9K10
- One (1) 42" Square MGP / Aluminum Dining Table T09-385

Dimensions

- Cafe Chair: 25.5" W x 25" D x 35.5" H (9 lbs.)
- Seat Height: 18"
- Arm Height: 23.75"
- Dining Table: 42" W x 42" D x 29" H (73 lbs.) with Umbrella Hole: 1.9" D

#### Features

- Powder-coated aluminum frame will not rust, peel, or crack
- Includes high quality stainless steel hardware
- Synthetic lumber is solid color all the way through
- Sling fabric is comfortable, quick-drying and low maintenance
- Dining table has an umbrella hole, which can accommodate standard patio umbrellas with a pole diameter up to 1.5"
- Dining table has MGP top and aluminum base for lasting durability
- Stackable design makes storage and transportation easy
- Aluminum frame can be recycled
- Made in the USA
- No Assembly Required

#### Warranty

The Telescope Casual warranty covers manufacturing defects; normal wear and tear is not included. With a little bit of care, your furniture will outlive the warranty by many years.

- Powder-coated aluminum frames and marine grade polymer frames are warranted to be free of structural failures or manufacturing defects for 15 years residential / 1 year commercial from the date of purchase.
- Wood furniture, cushions, slings and folding aluminum furniture are warranted to be free of manufacturing defects for 1 year from the date of purchase.