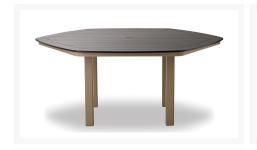

#### Includes

- Six (6) Kendall Sling Stacking Cafe Chairs 9K10
- One (1) 62" D MGP / Aluminum Hexagonal Dining Table TM0-2M0

#### **Dimensions**

- Cafe Chair: 25.5" W x 25" D x 35.5" H (9 lbs.)
- Seat Height: 18"Arm Height: 23.75"
- Dining Table: 62" Hexagonal x 29" H (104 lbs.) with Umbrella Hole: 1.9" D