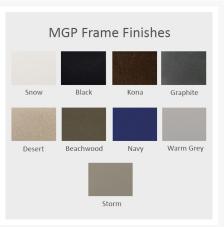

### Description

Add an upscale vibe to your outdoor dining, sitting, or lounging area with the Kendall Sling 6-Seat Hexagonal Dining Set (KENDALL-SET2) by Telescope Casual . Designed for entertaining, this collection is a perfect fit for restaurants and residences alike. Its chic style, slim frame design, and modern look give it a unique visual appeal, while sturdy, all-weather construction ensures lasting performance across the seasons. The durable powder-coated aluminum frame and strong, quick-drying sling fabric are made to endure in any outdoor setting, rain or shine. This restaurant-quality selection will bring a legitimate design, look, and feel to your outdoor bar/entertaining area. Note: Sling fabric and furniture frames only come in one color for the entire set. If you would like to add contrasting sling or frame colors, give our sales team a call at 1-888-947-4449 for more options.

## **Additional Information**

| SKU                  | KENDALL-SET2                      |
|----------------------|-----------------------------------|
| Brand                | Telescope Casual                  |
| Ships Out Estimate   | 10 - 13 Weeks                     |
| Residential Warranty | Frame: 15 Years<br>Sling: 1 Year  |
| Fabric               | Outdoor Performance Sling Fabrics |