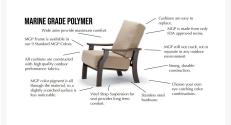

#### **Features**

- Powder-coated aluminum frame will not rust, peel, or crack
- Includes high quality stainless steel hardware
- Synthetic lumber is solid color all the way through
- Sling fabric is comfortable, quick-drying and low maintenance
- Dining table has an umbrella hole, which can accommodate standard patio umbrellas with a pole diameter up to 1.5"
- Dining table has MGP top and aluminum base for lasting durability
- Stackable design makes storage and transportation easy
- Aluminum frame can be recycled
- Made in the USA
- No Assembly Required

#### Warranty

The Telescope Casual warranty covers manufacturing defects; normal wear and tear is not included. With a little bit of care, your furniture will outlive the warranty by many years.

- Powder-coated aluminum frames and marine grade polymer frames are warranted to be free of structural failures or manufacturing defects for 15 years residential / 1 year commercial from the date of purchase.
- Wood furniture, cushions, slings and folding aluminum furniture are warranted to be free of manufacturing defects for 1 year from the date of purchase.