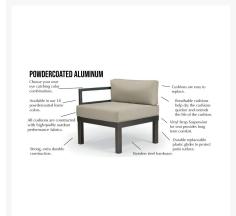

### Description

Add an upscale vibe to your outdoor dining, sitting, or lounging area with the Kendall Sling 6-Seat Hexagonal Dining Set (KENDALL-SET2) by Telescope Casual . Designed for entertaining, this collection is a perfect fit for restaurants and residences alike. Its chic style, slim frame design, and modern look give it a unique visual appeal, while sturdy, all-weather construction ensures lasting performance across the seasons. The durable powder-coated aluminum frame and strong, quick-drying sling fabric are made to endure in any outdoor setting, rain or shine. This restaurant-quality selection will bring a legitimate design, look, and feel to your outdoor bar/entertaining area. Note: Sling fabric and furniture frames only come in one color for the entire set. If you would like to add contrasting sling or frame colors, give our sales team a call at 1-888-947-4449 for more options.

#### **Features**

- Powder-coated aluminum frame will not rust, peel, or crack
- Includes high quality stainless steel hardware
- Synthetic lumber is solid color all the way through
- Sling fabric is comfortable, quick-drying and low maintenance
- Dining table has an umbrella hole, which can accommodate standard patio umbrellas with a pole diameter up to 1.5"
- Dining table has MGP top and aluminum base for lasting durability
- Stackable design makes storage and transportation easy
- Aluminum frame can be recycled
- Made in the USA
- No Assembly Required