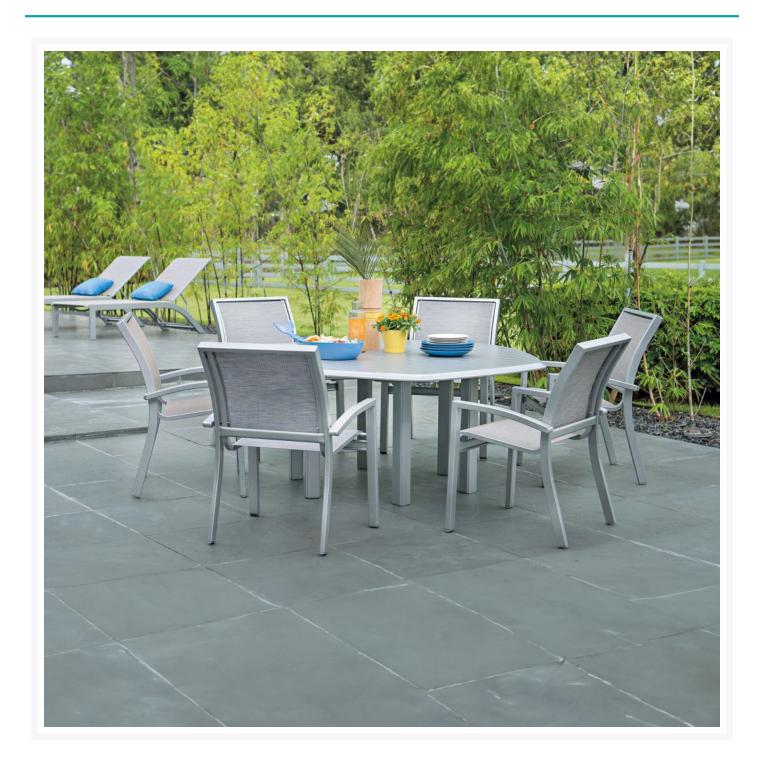

## **Short Description**

Kendall Sling 6-Seat Hexagonal Dining Set by Telescope Casual

### Description

Add an upscale vibe to your outdoor dining, sitting, or lounging area with the Kendall Sling 6-Seat Hexagonal Dining Set (KENDALL-SET2) by Telescope Casual . Designed for entertaining, this collection is a perfect fit for restaurants and residences alike. Its chic style, slim frame design, and modern look give it a unique visual appeal, while sturdy, all-weather construction ensures lasting performance across the seasons. The durable powder-coated aluminum frame and strong, quick-drying sling fabric are made to endure in any outdoor setting, rain or shine. This restaurant-quality selection will bring a legitimate design, look, and feel to your outdoor bar/entertaining area. Note: Sling fabric and furniture frames only come in one color for the entire set. If you would like to add contrasting sling or frame colors, give our sales team a call at 1-888-947-4449 for more options.

#### Includes

- Six (6) Kendall Sling Stacking Cafe Chairs 9K10
- One (1) 62" D MGP / Aluminum Hexagonal Dining Table TM0-2M0

#### **Dimensions**

- Cafe Chair: 25.5" W x 25" D x 35.5" H (9 lbs.)
- Seat Height: 18"Arm Height: 23.75"
- Dining Table: 62" Hexagonal x 29" H (104 lbs.) with Umbrella Hole: 1.9" D