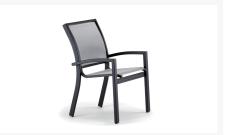

#### Includes

- Six (6) Kendall Sling Stacking Cafe Chairs 9K10
- One (1) 62" D MGP / Aluminum Hexagonal Dining Table TM0-2M0

#### **Dimensions**

- Cafe Chair: 25.5" W x 25" D x 35.5" H (9 lbs.)
- Seat Height: 18"Arm Height: 23.75"
- Dining Table: 62" Hexagonal x 29" H (104 lbs.) with Umbrella Hole: 1.9" D