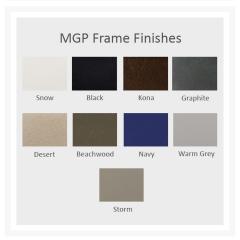

## Description

Add an upscale vibe to your outdoor dining, sitting, or lounging area with the Kendall Sling 6-Seat Bar Set (KENDALL-SET1) by Telescope Casual . Designed for entertaining, this collection is a perfect fit for restaurants and residences alike. Its chic style, slim frame design, and modern look give it a unique visual appeal, while sturdy, all-weather construction ensures lasting performance across the seasons. The durable powder-coated aluminum frame and strong, quick-drying sling fabric are made to endure in any outdoor setting, rain or shine. This restaurant-quality selection will bring a legitimate design, look, and feel to your outdoor bar/entertaining area. Note: Sling fabric and furniture frames only come in one color for the entire set. If you would like to add contrasting sling or frame colors, give our sales team a call at 1-888-947-4449 for more options.

#### **Features**

- Powder-coated aluminum frame will not rust, peel, or crack
- Includes high quality stainless steel hardware
- Synthetic lumber is solid color all the way through
- Sling fabric is comfortable, quick-drying and low maintenance
- Bar table has an umbrella hole, which can accommodate standard patio umbrellas with a pole diameter up to 1.5"
- Bar table has MGP top and aluminum base for lasting durability for lasting durability
- Stackable design makes storage and transportation easy
- Aluminum frame can be recycled
- Made in the USA
- No Assembly Required