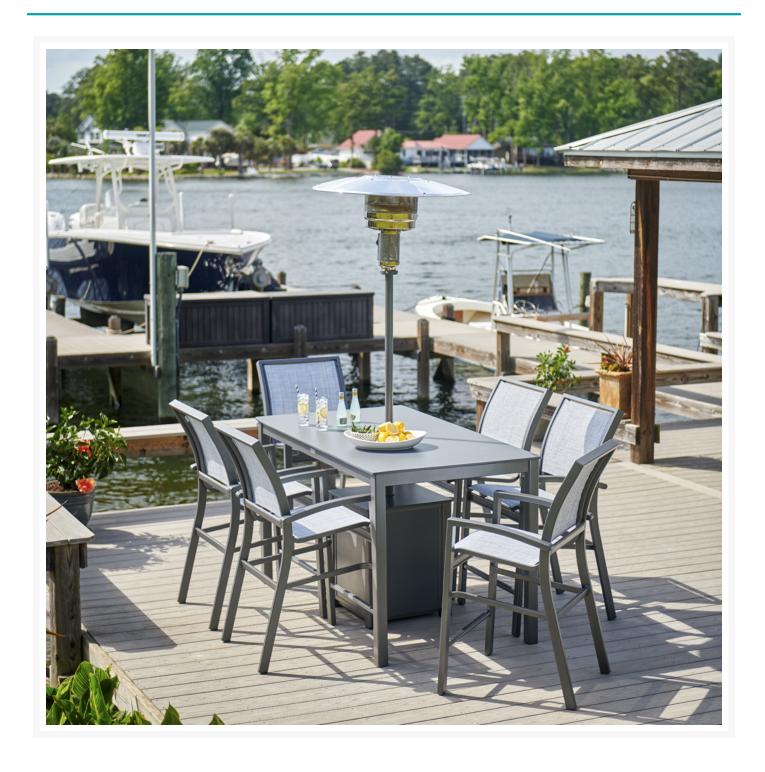

# **Short Description**

Kendall Sling 6-Seat Bar Set by Telescope Casual

## Description

Add an upscale vibe to your outdoor dining, sitting, or lounging area with the Kendall Sling 6-Seat Bar Set (KENDALL-SET1) by Telescope Casual . Designed for entertaining, this collection is a perfect fit for restaurants and residences alike. Its chic style, slim frame design, and modern look give it a unique visual appeal, while sturdy, all-weather construction ensures lasting performance across the seasons. The durable powder-coated aluminum frame and strong, quick-drying sling fabric are made to endure in any outdoor setting, rain or shine. This restaurant-quality selection will bring a legitimate design, look, and feel to your outdoor bar/entertaining area. Note: Sling fabric and furniture frames only come in one color for the entire set. If you would like to add contrasting sling or frame colors, give our sales team a call at 1-888-947-4449 for more options.

## Includes

- Six (6) Kendall Sling Stacking Bar Height Arm Chair 9K90
- One (1) 36" x 64" MGP / Aluminum Rectangular Bar Height Table TM3-7M0

### **Dimensions**

• Bar Chair: 25.5" W x 26.5" D x 47.5" H (17 lbs.)

Seat Height: 26"Arm Height: 31.75"

• Bar Table: 36" D x 64" W x 41" H (81 lbs.) with Umbrella Hole: 1.9" D

#### **Features**

- Powder-coated aluminum frame will not rust, peel, or crack
- Includes high quality stainless steel hardware
- Synthetic lumber is solid color all the way through
- Sling fabric is comfortable, quick-drying and low maintenance
- Bar table has an umbrella hole, which can accommodate standard patio umbrellas with a pole diameter up to 1.5"
- Bar table has MGP top and aluminum base for lasting durability for lasting durability
- Stackable design makes storage and transportation easy
- Aluminum frame can be recycled
- Made in the USA
- No Assembly Required