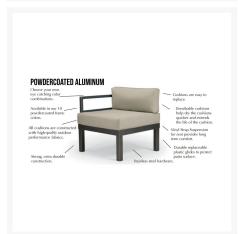

## Description

Add an upscale vibe to your outdoor dining, sitting, or lounging area with the Kendall Sling 6-Seat Bar Set (KENDALL-SET1) by Telescope Casual . Designed for entertaining, this collection is a perfect fit for restaurants and residences alike. Its chic style, slim frame design, and modern look give it a unique visual appeal, while sturdy, all-weather construction ensures lasting performance across the seasons. The durable powder-coated aluminum frame and strong, quick-drying sling fabric are made to endure in any outdoor setting, rain or shine. This restaurant-quality selection will bring a legitimate design, look, and feel to your outdoor bar/entertaining area. Note: Sling fabric and furniture frames only come in one color for the entire set. If you would like to add contrasting sling or frame colors, give our sales team a call at 1-888-947-4449 for more options.

#### **Features**

- Powder-coated aluminum frame will not rust, peel, or crack
- Includes high quality stainless steel hardware
- Synthetic lumber is solid color all the way through
- Sling fabric is comfortable, quick-drying and low maintenance
- Bar table has an umbrella hole, which can accommodate standard patio umbrellas with a pole diameter up to 1.5"
- Bar table has MGP top and aluminum base for lasting durability for lasting durability
- Stackable design makes storage and transportation easy
- Aluminum frame can be recycled
- Made in the USA
- No Assembly Required