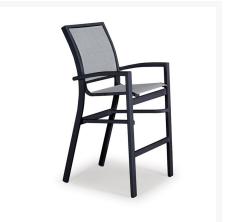

## Includes

- Six (6) Kendall Sling Stacking Bar Height Arm Chair 9K90
- One (1) 36" x 64" MGP / Aluminum Rectangular Bar Height Table TM3-7M0

### **Dimensions**

• Bar Chair: 25.5" W x 26.5" D x 47.5" H (17 lbs.)

Seat Height: 26"Arm Height: 31.75"

• Bar Table: 36" D x 64" W x 41" H (81 lbs.) with Umbrella Hole: 1.9" D