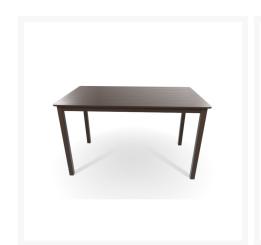

## Includes

- Six (6) Kendall Sling Stacking Bar Height Arm Chair 9K90
- One (1) 36" x 64" MGP / Aluminum Rectangular Bar Height Table TM3-7M0

### **Dimensions**

• Bar Chair: 25.5" W x 26.5" D x 47.5" H (17 lbs.)

Seat Height: 26"Arm Height: 31.75"

• Bar Table: 36" D x 64" W x 41" H (81 lbs.) with Umbrella Hole: 1.9" D