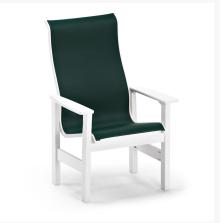

#### Includes

- Four (4) Leeward MGP Sling Supreme High Back Dining Arm Chair 9530
- One (1) 54" Round MGP / Aluminum Dining Table T02-385

#### Dimensions

- Dining Chair: 29" W x 28.5" D x 44.25" H (26 lbs.)
- Dining Table: 54" D x 29" H (83 lbs.) with Umbrella Hole: 1.9" D