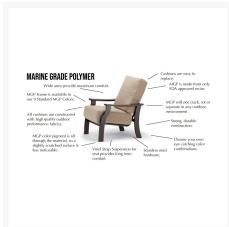

#### **Features**

- Marine grade polymer frame (MGP) will not crack, rot, or separate
- MGP is impervious to moisture, so will not absorb fresh water or salt water
- Synthetic lumber is solid color all the way through
- Includes high quality stainless steel hardware
- Sling fabric is comfortable, quick-drying and low maintenance
- Dining table has an umbrella hole, which can accommodate standard patio umbrellas with a pole diameter up to 1.5"
- Dining table has MGP top and aluminum base for lasting durability
- MGP is made with more than 30% recycled resin and can be recycled
- Made in the USA
- No Assembly Required