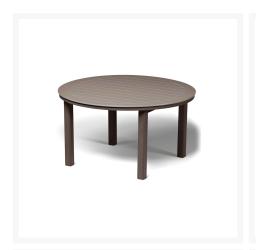

#### Includes

- Four (4) Leeward MGP Sling Supreme High Back Dining Arm Chair 9530
- One (1) 54" Round MGP / Aluminum Dining Table T02-385

#### Dimensions

- Dining Chair: 29" W x 28.5" D x 44.25" H (26 lbs.)
- Dining Table: 54" D x 29" H (83 lbs.) with Umbrella Hole: 1.9" D