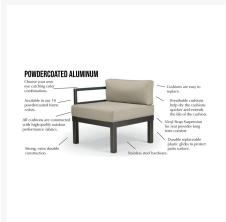

### Description

The Leeward MGP Sling 4-Seat Round Dining Set by Telescope Casual is unmatched in class and versatility. Its modern look, arched backs, and sloped seats give it a unique visual appeal, while sturdy, all-weather construction ensures lasting performance across the seasons. The durable marine grade polymer frame and strong, quick-drying sling fabric are made to endure in any outdoor setting, rain or shine. Built-in mobility ensures you'll never miss a conversation with family or guests.

#### **Features**

- Marine grade polymer frame (MGP) will not crack, rot, or separate
- MGP is impervious to moisture, so will not absorb fresh water or salt water
- Synthetic lumber is solid color all the way through
- Includes high quality stainless steel hardware
- Sling fabric is comfortable, quick-drying and low maintenance
- Dining table has an umbrella hole, which can accommodate standard patio umbrellas with a pole diameter up to 1.5"
- Dining table has MGP top and aluminum base for lasting durability
- MGP is made with more than 30% recycled resin and can be recycled
- Made in the USA
- No Assembly Required