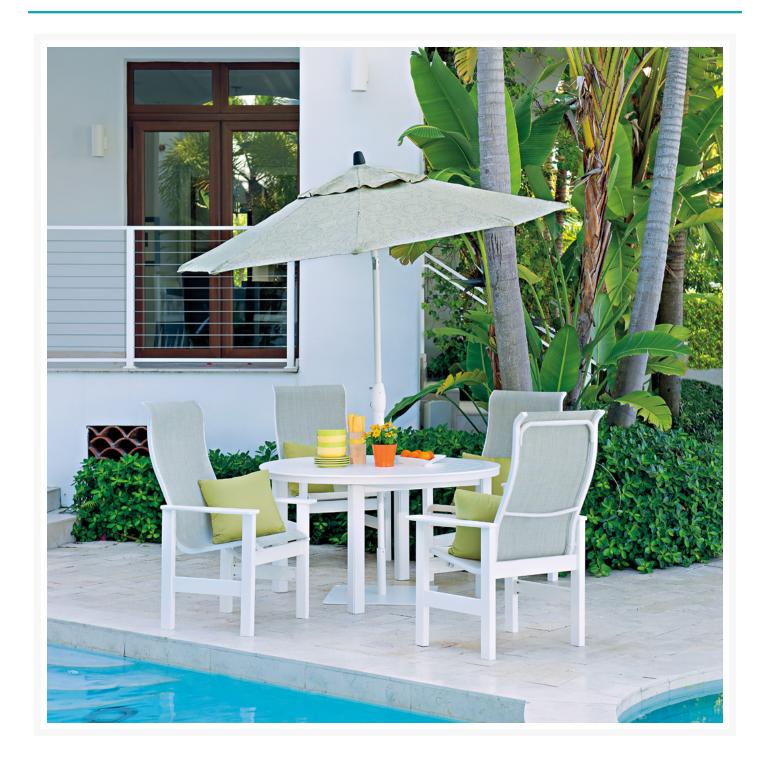

# **Short Description**

Leeward MGP Sling 4-Seat Round Dining Set by Telescope Casual

### Description

The Leeward MGP Sling 4-Seat Round Dining Set by Telescope Casual is unmatched in class and versatility. Its modern look, arched backs, and sloped seats give it a unique visual appeal, while sturdy, all-weather construction ensures lasting performance across the seasons. The durable marine grade polymer frame and strong, quick-drying sling fabric are made to endure in any outdoor setting, rain or shine. Built-in mobility ensures you'll never miss a conversation with family or guests.

#### Includes

- Four (4) Leeward MGP Sling Supreme High Back Dining Arm Chair 9530
- One (1) 54" Round MGP / Aluminum Dining Table T02-385

#### Dimensions

- Dining Chair: 29" W x 28.5" D x 44.25" H (26 lbs.)
- Dining Table: 54" D x 29" H (83 lbs.) with Umbrella Hole: 1.9" D