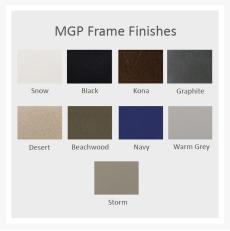

#### **Features**

- Marine grade polymer frame (MGP) will not crack, rot, or separate
- MGP is impervious to moisture, so will not absorb fresh water or salt water
- Synthetic lumber is solid color all the way through
- Includes high quality stainless steel hardware
- Sling fabric is comfortable, quick-drying and low maintenance
- Dining table has an umbrella hole, which can accommodate standard patio umbrellas with a pole diameter up to 1.5"
- Dining table has MGP top and aluminum base for lasting durability
- MGP is made with more than 30% recycled resin and can be recycled
- Made in the USA
- No Assembly Required