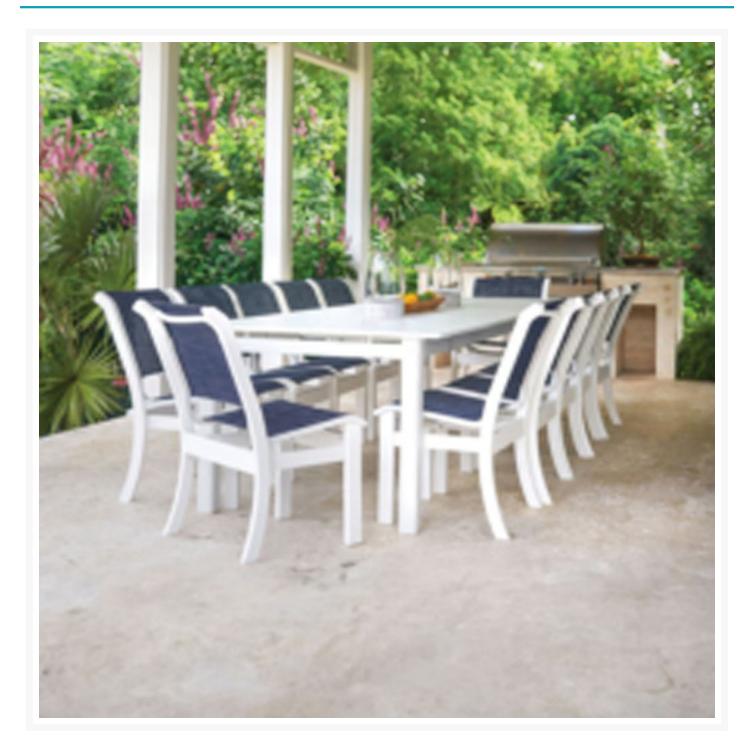

## Short Description

Leeward MGP Sling 10-Seat Extension Dining Set by Telescope Casual

### Description

The Leeward MGP Sling 10-Seat Extension Dining Set by Telescope Casual is unmatched in class and versatility. Its modern look, arched backs, and sloped seats give it a unique visual appeal, while sturdy, all-weather construction ensures lasting performance across the seasons. The durable marine grade polymer frame and strong, quick-drying sling fabric are made to endure in any outdoor setting, rain or shine. Built-in mobility ensures you'll never miss a conversation with family or guests.

#### Includes

- Ten (10) Leeward MGP Sling Stacking Dining Side Chairs 9L10
- One (1) Extension MGP/Aluminum Dining Table 5290

#### Dimensions

- Dining Chair: 21.5" W x 23.5" D x 33.75" H (16 lbs.)
- Extension Dining Table: 42" D x 88" 120" W x 29.25" H (183 lbs.) with Umbrella Hole: 1.9" D
- Width Between Table Legs: 80" When Closed, 96" w/ One Leaf, 112" w/ Two Leaves
- Depth Between Table Legs: 30"