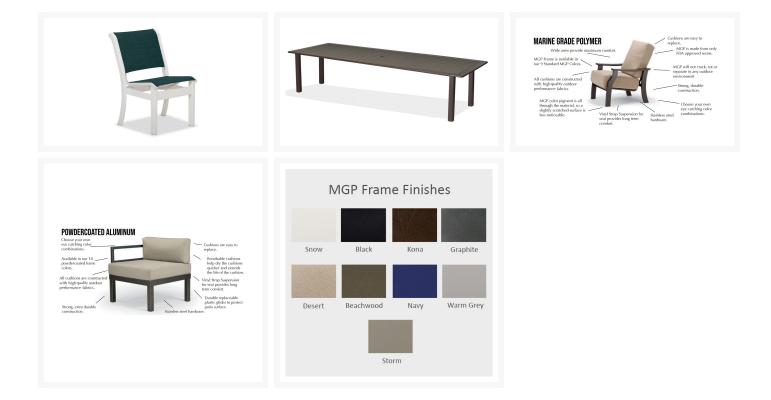

#### Includes

- Ten (10) Leeward MGP Sling Stacking Dining Side Chairs 9L10
- One (1) Extension MGP/Aluminum Dining Table 5290

#### Features

- Marine grade polymer (MGP) frames and table top will not crack, rot, or separate
- MGP is impervious to moisture, so will not absorb fresh water or salt water

- Synthetic lumber is solid color all the way through
- Includes high quality stainless steel hardware
- Sling fabric is comfortable, quick-drying and low maintenance
- Extension table has two self storing leaves which lengthen the table from 88" to 120"
- Dining table has an umbrella hole, which can accommodate standard patio umbrellas with a pole diameter up to 1.5"
- Dining table has MGP top and aluminum base for lasting durability
- MGP is made with more than 30% recycled resin and can be recycled
- Made in the USA
- No Assembly Required

#### Warranty

The Telescope Casual warranty covers manufacturing defects; normal wear and tear is not included. With a little bit of care, your furniture will outlive the warranty by many years.

- Powder-coated aluminum frames and marine grade polymer frames are warranted to be free of structural failures or manufacturing defects for 15 years residential / 1 year commercial from the date of purchase.
- Wood furniture, cushions, slings and folding aluminum furniture are warranted to be free of manufacturing defects for 1 year from the date of purchase.

10 - 13 Weeks

Frame: 15 Years Sling: 1 Year

**Outdoor Performance Sling Fabrics** 