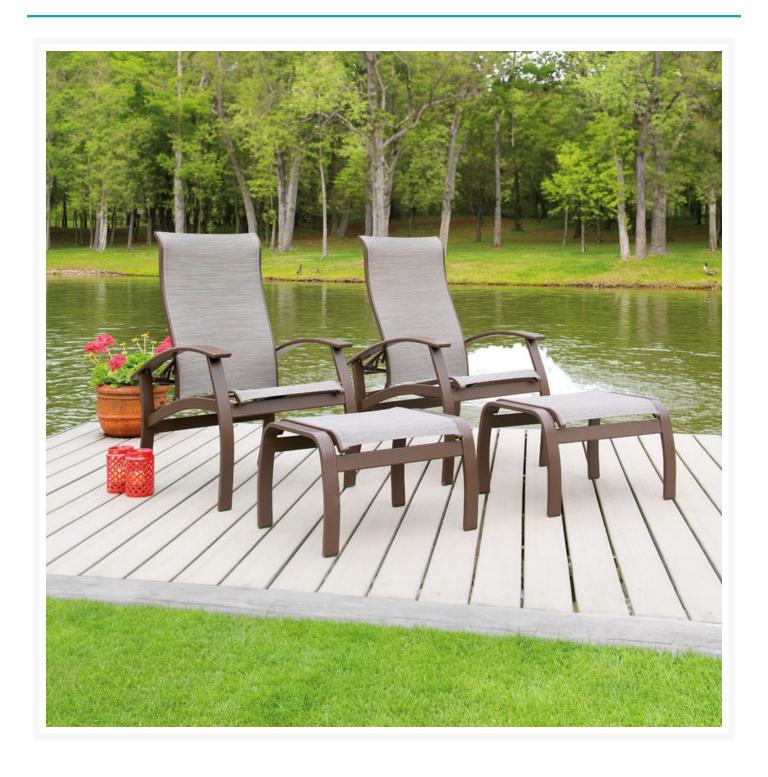

### **Short Description**

Belle Isle MGP/Aluminum Sling Chat Set with Ottomans by Telescope Casual

## Description

The Belle Isle MGP/Aluminum Sling Chat Set with Ottomans by Telescope Casual You and your guests will be enchanted by this collection's sleek angles and arcs. Its stylish curves, high backs, and minimalist design give it a unique visual appeal, while sturdy, all-weather construction ensures lasting performance across the seasons. The durable powder-coated aluminum frame, marine grade polymer accents, and strong, quick-drying sling fabric are made to endure in any outdoor setting, rain or shine. Each piece is designed with the experience in mind. Whether you're relaxing with a book or gathering with friends over a drink or meal, you can sit back and relax knowing that this selection is right for the occasion. Note: This piece is only sold in pairs.

#### Includes

- Two (2) Belle Isle MGP/Aluminum Sling Dining Arm Chairs w/ Adjustable Backs L040
- Two (2) Belle Isle MGP/Aluminum Sling Ottomans L000

#### Dimensions

- Dining Chair: 28.5" W x 30" D x 39" H (17 lbs.)
- Ottoman: 26" W x 19" D x 16" H (6 lbs.)