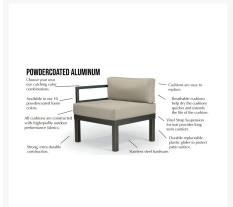

#### **Features**

• Powder-coated aluminum frame will not rust, peel, or crack

- Includes high quality stainless steel hardware
- Sling fabric is comfortable, quick-drying and low maintenance
- Stackable design makes storage and transportation easy
- Aluminum frame can be recycled
- Made in the USA
- No Assembly Required

#### Warranty

The Telescope Casual warranty covers manufacturing defects; normal wear and tear is not included. With a little bit of care, your furniture will outlive the warranty by many years.

- Powder-coated aluminum frames and marine grade polymer frames are warranted to be free of structural failures or manufacturing defects for 15 years residential / 1 year commercial from the date of purchase.
- Wood furniture, cushions, slings and folding aluminum furniture are warranted to be free of manufacturing defects for 1 year from the date of purchase.

#### Care and Maintenance

Frame: Simply hose off or wipe down your frame to clean it! Avoid using harsh brushes, power washers, or high-heat, which could damage the finish.

Covers & Storage: To prolong the life of your furniture, we recommend using a protective cover. In areas with harsh winter climate, store the cushions inside of a garage or shed, and cover the frames to prevent damage.