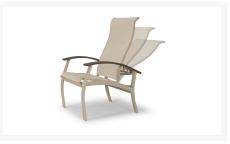

#### Includes

- Two (2) Belle Isle MGP/Aluminum Sling Dining Arm Chairs w/ Adjustable Backs L040
- Two (2) Belle Isle MGP/Aluminum Sling Ottomans L000

#### Dimensions

- Dining Chair: 28.5" W x 30" D x 39" H (17 lbs.)
- Ottoman: 26" W x 19" D x 16" H (6 lbs.)