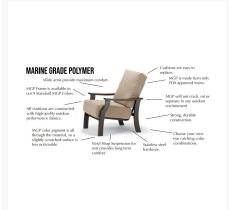

#### **Features**

• Powder-coated aluminum frame will not rust, peel, or crack

- Includes high quality stainless steel hardware
- Sling fabric is comfortable, quick-drying and low maintenance
- Stackable design makes storage and transportation easy
- Aluminum frame can be recycled
- Made in the USA
- No Assembly Required

#### Warranty

The Telescope Casual warranty covers manufacturing defects; normal wear and tear is not included. With a little bit of care, your furniture will outlive the warranty by many years.

- Powder-coated aluminum frames and marine grade polymer frames are warranted to be free of structural failures or manufacturing defects for 15 years residential / 1 year commercial from the date of purchase.
- Wood furniture, cushions, slings and folding aluminum furniture are warranted to be free of manufacturing defects for 1 year from the date of purchase.

#### Care and Maintenance

Frame: Simply hose off or wipe down your frame to clean it! Avoid using harsh brushes, power washers, or high-heat, which could damage the finish.

Covers & Storage: To prolong the life of your furniture, we recommend using a protective cover. In areas with harsh winter climate, store the cushions inside of a garage or shed, and cover the frames to prevent damage.