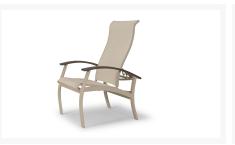

#### Includes

- Two (2) Belle Isle MGP/Aluminum Sling Dining Arm Chairs w/ Adjustable Backs L040
- Two (2) Belle Isle MGP/Aluminum Sling Ottomans L000

#### Dimensions

- Dining Chair: 28.5" W x 30" D x 39" H (17 lbs.)
- Ottoman: 26" W x 19" D x 16" H (6 lbs.)