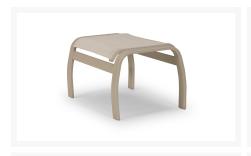

#### Includes

- Two (2) Belle Isle MGP/Aluminum Sling Dining Arm Chairs w/ Adjustable Backs L040
- Two (2) Belle Isle MGP/Aluminum Sling Ottomans L000

#### Dimensions

- Dining Chair: 28.5" W x 30" D x 39" H (17 lbs.)
- Ottoman: 26" W x 19" D x 16" H (6 lbs.)