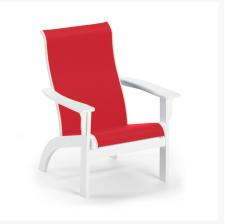

# Description

The Adirondack MGP Sling 2-Seat Chat Set (MGPAD-SET1) by Telescope Casual Includes

- Two (2) Adirondack MGP Sling Chat Arm Chairs 9A70
- Two (2) Adirondack MGP Sling Ottomans 9A00

### **Dimensions**

• Adirondack: 30.75" W x 29.5" D x 38.5" H (24 lbs.)

• Seat Height: 16"

• Ottoman: 23" W x 18" D x 14" H (9 lbs.)

#### **Features**

- Marine grade polymer frame (MGP) will not crack, rot, or separate
- MGP is impervious to moisture, so will not absorb fresh water or salt water
- Synthetic lumber is solid color all the way through
- Includes high quality stainless steel hardware
- Sling fabric is comfortable, quick-drying and low maintenance
- MGP is made with more than 30% recycled resin and can be recycled
- Made in the USA
- No Assembly Required