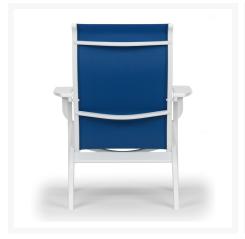

# **Short Description**

Adirondack MGP Sling 2-Seat Chat Set by Telescope Casual

# Description

The Adirondack MGP Sling 2-Seat Chat Set (MGPAD-SET1) by Telescope Casual Includes

- Two (2) Adirondack MGP Sling Chat Arm Chairs 9A70
- Two (2) Adirondack MGP Sling Ottomans 9A00