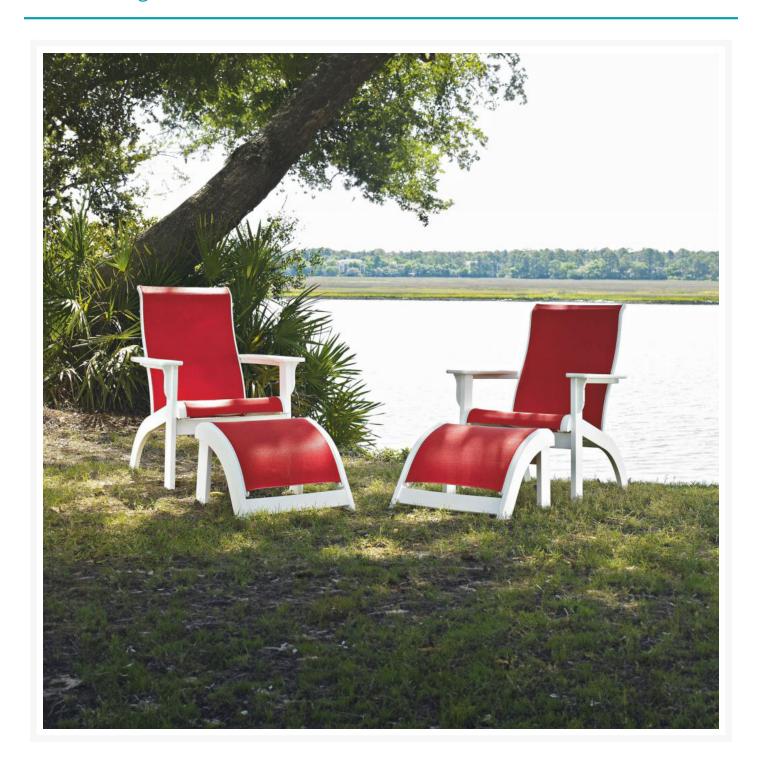

# **Short Description**

Adirondack MGP Sling 2-Seat Chat Set by Telescope Casual

# Description

The Adirondack MGP Sling 2-Seat Chat Set (MGPAD-SET1) by Telescope Casual Includes

- Two (2) Adirondack MGP Sling Chat Arm Chairs 9A70
- Two (2) Adirondack MGP Sling Ottomans 9A00

### **Dimensions**

• Adirondack: 30.75" W x 29.5" D x 38.5" H (24 lbs.)

• Seat Height: 16"

• Ottoman: 23" W x 18" D x 14" H (9 lbs.)