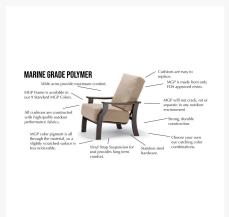

#### **Features**

- Marine grade polymer frame (MGP) will not crack, rot, or separate
- MGP is impervious to moisture, so will not absorb fresh water or salt water
- Synthetic lumber is solid color all the way through
- Includes high quality stainless steel hardware
- Sling fabric is comfortable, quick-drying and low maintenance
- MGP is made with more than 30% recycled resin and can be recycled
- Made in the USA
- No Assembly Required

## Warranty

The Telescope Casual warranty covers manufacturing defects; normal wear and tear is not included. With a little bit of care, your furniture will outlive the warranty by many years.

- Powder-coated aluminum frames and marine grade polymer frames are warranted to be free of structural failures or manufacturing defects for 15 years residential / 1 year commercial from the date of purchase.
- Wood furniture, cushions, slings and folding aluminum furniture are warranted to be free of manufacturing defects for 1 year from the date of purchase.