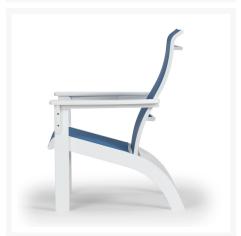

# **Short Description**

Adirondack MGP Sling 2-Seat Chat Set by Telescope Casual

# Description

The Adirondack MGP Sling 2-Seat Chat Set (MGPAD-SET1) by Telescope Casual Includes

- Two (2) Adirondack MGP Sling Chat Arm Chairs 9A70
- Two (2) Adirondack MGP Sling Ottomans 9A00

### **Dimensions**

• Adirondack: 30.75" W x 29.5" D x 38.5" H (24 lbs.)

• Seat Height: 16"

• Ottoman: 23" W x 18" D x 14" H (9 lbs.)