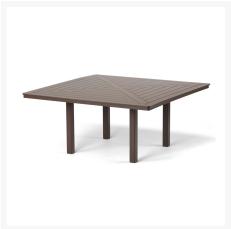

### Includes

- Two (2) Bazza MGP/Aluminum Stacking 56" Armless Benches 8Z40
- Two (2) Bazza MGP/Aluminum 54" Backless Benches 8Z70
- One (1) 64" Square Slat Top MGP/Aluminum Dining Table T16-385

#### **Dimensions**

• Armless Bench: 56" W x 26" D x 35.75" H (44 lbs.)

• Seat Height: 18"

• Backless Bench: 54" W x 17.5" D x 18" H

• Dining Table: 64" W x 64" D x 29" H (130 lbs.)

### **Features**

- Powder-coated aluminum frames and table legs will not rust, peel, or crack
- Marine grade polymer (MGP) accents will not crack, rot, or separate; poly lumber is also impervious to water
- Synthetic lumber is solid color all the way through
- Includes high quality stainless steel hardware
- Dining table has an umbrella hole, which can accommodate standard patio umbrellas with a pole diameter up to 1.5"
- Dining table has MGP top and aluminum base for lasting durability
- Aluminum frame can be recycled
- MGP is made with more than 30% recycled resin and can be recycled
- Made in the USA
- No Assembly Required