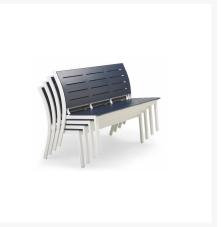

### Includes

- Two (2) Bazza MGP/Aluminum Stacking 56" Armless Benches 8Z40
- Two (2) Bazza MGP/Aluminum 54" Backless Benches 8Z70
- One (1) 64" Square Slat Top MGP/Aluminum Dining Table T16-385

#### **Dimensions**

• Armless Bench: 56" W x 26" D x 35.75" H (44 lbs.)

• Seat Height: 18"

• Backless Bench: 54" W x 17.5" D x 18" H

• Dining Table: 64" W x 64" D x 29" H (130 lbs.)

### **Features**

- Powder-coated aluminum frames and table legs will not rust, peel, or crack
- Marine grade polymer (MGP) accents will not crack, rot, or separate; poly lumber is also impervious to water
- Synthetic lumber is solid color all the way through
- Includes high quality stainless steel hardware
- Dining table has an umbrella hole, which can accommodate standard patio umbrellas with a pole diameter up to 1.5"
- Dining table has MGP top and aluminum base for lasting durability
- Aluminum frame can be recycled
- MGP is made with more than 30% recycled resin and can be recycled
- Made in the USA
- No Assembly Required