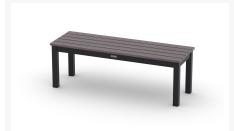

### Includes

- Two (2) Bazza MGP/Aluminum Stacking 56" Armless Benches 8Z40
- Two (2) Bazza MGP/Aluminum 54" Backless Benches 8Z70
- One (1) 64" Square Slat Top MGP/Aluminum Dining Table T16-385

#### **Dimensions**

• Armless Bench: 56" W x 26" D x 35.75" H (44 lbs.)

• Seat Height: 18"

• Backless Bench: 54" W x 17.5" D x 18" H

• Dining Table: 64" W x 64" D x 29" H (130 lbs.)