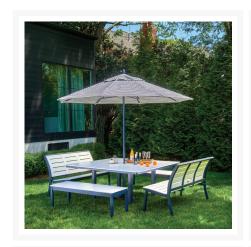

### Includes

- Two (2) Bazza MGP/Aluminum Stacking 56" Armless Benches 8Z40
- Two (2) Bazza MGP/Aluminum 54" Backless Benches 8Z70
- One (1) 64" Square Slat Top MGP/Aluminum Dining Table T16-385

### **Features**

- Powder-coated aluminum frames and table legs will not rust, peel, or crack
- Marine grade polymer (MGP) accents will not crack, rot, or separate; poly lumber is also impervious to water
- Synthetic lumber is solid color all the way through
- Includes high quality stainless steel hardware
- Dining table has an umbrella hole, which can accommodate standard patio umbrellas with a pole diameter up to 1.5"
- Dining table has MGP top and aluminum base for lasting durability
- Aluminum frame can be recycled
- MGP is made with more than 30% recycled resin and can be recycled
- Made in the USA
- No Assembly Required