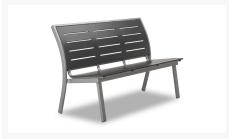

### Includes

- Two (2) Bazza MGP/Aluminum Stacking 56" Armless Benches 8Z40
- Two (2) Bazza MGP/Aluminum 54" Backless Benches 8Z70
- One (1) 64" Square Slat Top MGP/Aluminum Dining Table T16-385

#### **Dimensions**

• Armless Bench: 56" W x 26" D x 35.75" H (44 lbs.)

• Seat Height: 18"

• Backless Bench: 54" W x 17.5" D x 18" H

• Dining Table: 64" W x 64" D x 29" H (130 lbs.)