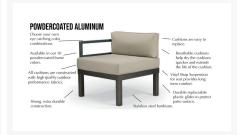

### **Features**

- Powder-coated aluminum frames and table legs will not rust, peel, or crack
- Marine grade polymer (MGP) accents will not crack, rot, or separate; poly lumber is also impervious to water
- Synthetic lumber is solid color all the way through
- Includes high quality stainless steel hardware
- Dining table has an umbrella hole, which can accommodate standard patio umbrellas with a pole diameter up to 1.5"
- Dining table has MGP top and aluminum base for lasting durability
- Aluminum frame can be recycled
- MGP is made with more than 30% recycled resin and can be recycled
- Made in the USA
- No Assembly Required

### Warranty

The Telescope Casual warranty covers manufacturing defects; normal wear and tear is not included. With a little bit of care, your furniture will outlive the warranty by many years.

• Powder-coated aluminum frames and marine grade polymer frames are warranted to be free of structural failures or manufacturing defects for 15 years residential / 1 year commercial from the date of purchase.

### Care and Maintenance

Frame: Simply hose off or wipe down your frame to clean it! Avoid using harsh brushes, power washers, or high-heat, which could damage the finish.

Covers & Storage: To prolong the life of your furniture, we recommend using a protective cover. In areas with harsh winter climate, store the cushions inside of a garage or shed, and cover the frames to prevent damage.