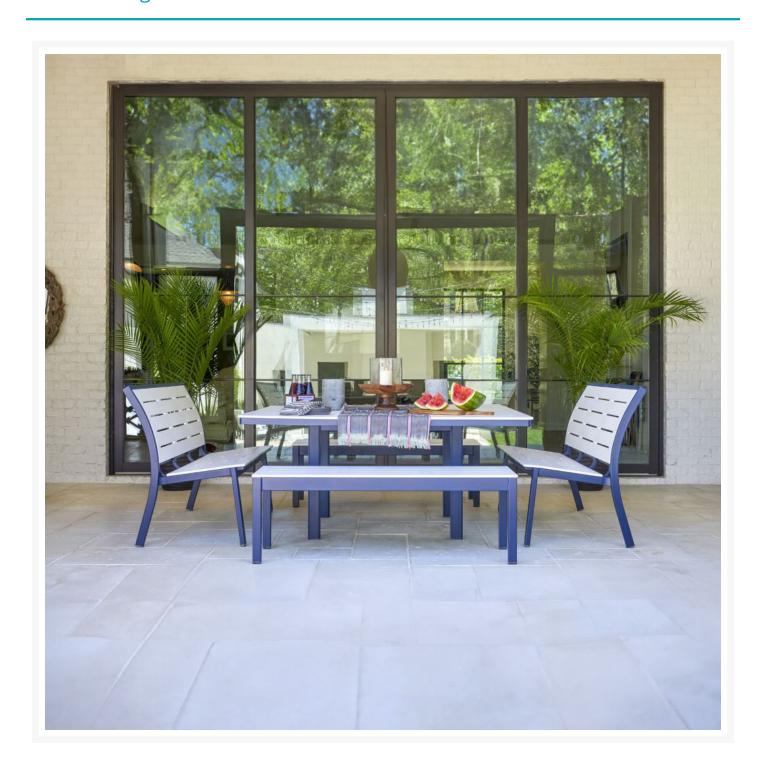

# **Short Description**

Bazza MGP/Aluminum 8-Seat Dining Bench Set by Telescope Casual

# Description

Create a cafe atmosphere in your own backyard with the Bazza MGP/Aluminum 8-Seat Dining Bench Set (BAZZA-SET3) by Telescope Casual . Pieces in the Bazza Collection are perfect for sitting back and sipping your morning coffee, or an evening glass of wine. This collection's rustic style and slatted frame design give it a unique visual appeal, while sturdy, all-weather construction ensures lasting performance across the seasons. The durable powder-coated aluminum frame and marine grade polymer seat are made to endure in any outdoor setting, rain or shine. Note: Furniture seats and frames only come in one color for the entire set. If you would like to add contrasting seat or frame colors, give our sales team a call at 1-888-947-4449 for more options.

### Includes

- Two (2) Bazza MGP/Aluminum Stacking 56" Armless Benches 8Z40
- Two (2) Bazza MGP/Aluminum 54" Backless Benches 8Z70
- One (1) 64" Square Slat Top MGP/Aluminum Dining Table T16-385

#### **Dimensions**

• Armless Bench: 56" W x 26" D x 35.75" H (44 lbs.)

• Seat Height: 18"

• Backless Bench: 54" W x 17.5" D x 18" H

• Dining Table: 64" W x 64" D x 29" H (130 lbs.)