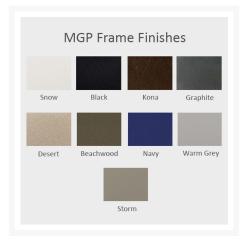

# Description

Create a cafe atmosphere in your own backyard with the Bazza MGP/Aluminum 8-Seat Dining Bench Set (BAZZA-SET3) by Telescope Casual . Pieces in the Bazza Collection are perfect for sitting back and sipping your morning coffee, or an evening glass of wine. This collection's rustic style and slatted frame design give it a unique visual appeal, while sturdy, all-weather construction ensures lasting performance across the seasons. The durable powder-coated aluminum frame and marine grade polymer seat are made to endure in any outdoor setting, rain or shine. Note: Furniture seats and frames only come in one color for the entire set. If you would like to add contrasting seat or frame colors, give our sales team a call at 1-888-947-4449 for more options.