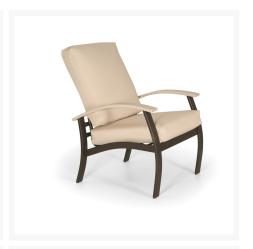

#### Includes

- Two (2) Belle Isle MGP/Aluminum Cushion Arm Chairs B070
- Two (2) Belle Isle MGP/Aluminum Cushion Swivel Rocker B060
- One (1) 54" Round Slat Top Dining Table T02-385

#### **Dimensions**

- Arm Chair: 27.5" W x 33" D x 38" H (20 lbs.)
- Swivel Rocker: 27.5" W x 32" D x 38" H (28.5 lbs.)
- Dining Table: 54" D x 29" H (84 lbs.) with 1.9" Umbrella Hole