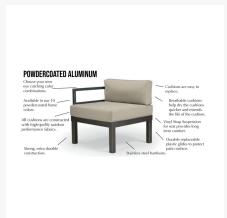

#### **Features**

- Powder-coated aluminum frames and table legs will not rust, peel, or crack
- Create different seating arrangements by attaching modular pieces together
- Includes high quality stainless steel hardware
- Outdoor cushions are comfortable and designed to drain quickly
- Cushions are made with Sunbrella fabric, which has a 5 year fade warranty and is easy to clean
- 100% acrylic Sunbrella fabric is solid color all the way through
- Marine grade polymer (MGP) arm accents will not crack, rot, or separate; poly lumber is also impervious to water
- Synthetic lumber is solid color all the way through
- Smooth swivel rocking motion with 360 degree rotation
- Made in the USA
- MGP is made with more than 30% recycled resin and can be recycled
- Dining table has a 1.9" umbrella hole to accommodate patio umbrellas with a pole diameter up to 1.5"; a plug is provided to cover the hole when an umbrella is not being used
- No Assembly Required

#### Warranty

The Telescope Casual warranty covers manufacturing defects; normal wear and tear is not included. With a little bit of care, your furniture will outlive the warranty by many years.

- Powder-coated aluminum frames and marine grade polymer frames are warranted to be free of structural failures or manufacturing defects for 15 years residential / 1 year commercial from the date of purchase.
- Wood furniture, cushions, slings and folding aluminum furniture are warranted to be free of manufacturing defects for 1 year from the date of purchase.
- Sunbrella ® fabric carries a 5 year fade warranty from the manufacturer.