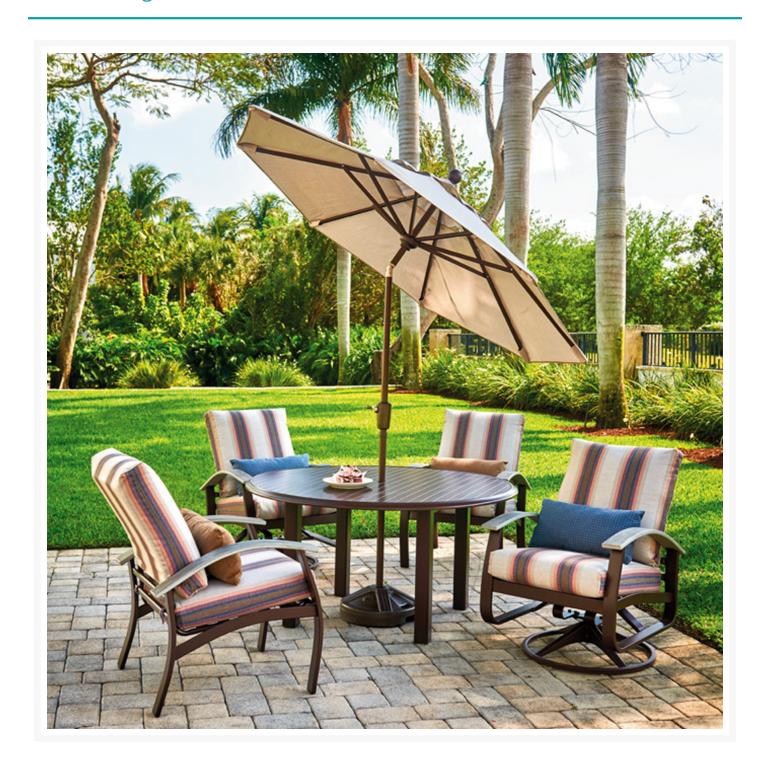

### **Short Description**

Belle Isle MGP/Aluminum Cushion 4-Seat Dining Set by Telescope Casual

## Description

The Belle Isle MGP/Aluminum Cushion 4-Seat Dining Set by Telescope Casual You and your guests will be enchanted by this collection's sleek angles and arcs. Its stylish curves, high backs, and minimalist design give it a unique visual appeal, while sturdy, all-weather construction ensures lasting performance across the seasons. The durable powder-coated aluminum frame, marine grade polymer accents, and strong, quick-drying sling fabric are made to endure in any outdoor setting, rain or shine. Each piece is designed with the experience in mind. Whether you're relaxing with a book or gathering with friends over a drink or meal, you can sit back and relax knowing that this selection is right for the occasion. Note: This piece is only sold in pairs.

#### Includes

- Two (2) Belle Isle MGP/Aluminum Cushion Arm Chairs B070
- Two (2) Belle Isle MGP/Aluminum Cushion Swivel Rocker B060
- One (1) 54" Round Slat Top Dining Table T02-385

#### **Dimensions**

- Arm Chair: 27.5" W x 33" D x 38" H (20 lbs.)
- Swivel Rocker: 27.5" W x 32" D x 38" H (28.5 lbs.)
- Dining Table: 54" D x 29" H (84 lbs.) with 1.9" Umbrella Hole