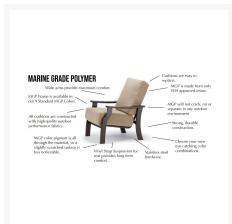

#### **Features**

- Powder-coated aluminum frames and table legs will not rust, peel, or crack
- Create different seating arrangements by attaching modular pieces together
- Includes high quality stainless steel hardware
- Outdoor cushions are comfortable and designed to drain quickly
- Cushions are made with Sunbrella fabric, which has a 5 year fade warranty and is easy to clean
- 100% acrylic Sunbrella fabric is solid color all the way through
- Marine grade polymer (MGP) arm accents will not crack, rot, or separate; poly lumber is also impervious to water
- Synthetic lumber is solid color all the way through
- Smooth swivel rocking motion with 360 degree rotation
- Made in the USA
- MGP is made with more than 30% recycled resin and can be recycled
- Dining table has a 1.9" umbrella hole to accommodate patio umbrellas with a pole diameter up to 1.5"; a plug is provided to cover the hole when an umbrella is not being used
- No Assembly Required

#### Warranty

The Telescope Casual warranty covers manufacturing defects; normal wear and tear is not included. With a little bit of care, your furniture will outlive the warranty by many years.

- Powder-coated aluminum frames and marine grade polymer frames are warranted to be free of structural failures or manufacturing defects for 15 years residential / 1 year commercial from the date of purchase.
- Wood furniture, cushions, slings and folding aluminum furniture are warranted to be free of manufacturing defects for 1 year from the date of purchase.
- Sunbrella ® fabric carries a 5 year fade warranty from the manufacturer.