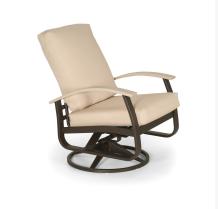

#### Includes

- Two (2) Belle Isle MGP/Aluminum Cushion Arm Chairs B070
- Two (2) Belle Isle MGP/Aluminum Cushion Swivel Rocker B060
- One (1) 54" Round Slat Top Dining Table T02-385

#### **Dimensions**

- Arm Chair: 27.5" W x 33" D x 38" H (20 lbs.)
- Swivel Rocker: 27.5" W x 32" D x 38" H (28.5 lbs.)
- Dining Table: 54" D x 29" H (84 lbs.) with 1.9" Umbrella Hole