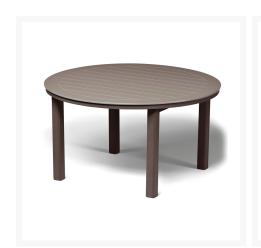

#### Includes

- Two (2) Belle Isle MGP/Aluminum Cushion Arm Chairs B070
- Two (2) Belle Isle MGP/Aluminum Cushion Swivel Rocker B060
- One (1) 54" Round Slat Top Dining Table T02-385

#### **Dimensions**

- Arm Chair: 27.5" W x 33" D x 38" H (20 lbs.)
- Swivel Rocker: 27.5" W x 32" D x 38" H (28.5 lbs.)
- Dining Table: 54" D x 29" H (84 lbs.) with 1.9" Umbrella Hole