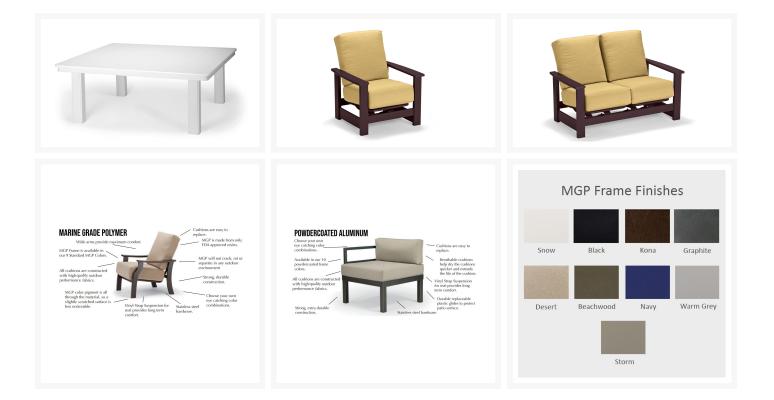

#### Includes

- One (1) Leeward MGP Deep Cushion Loveseat w/ Hidden Motion 8640
- Two (2) Leeward MGP Deep Cushion Club Chairs w/ Hidden Motion 8610
- One (1) Slat Top 42" Square MGP/Aluminum Coffee Table with Umbrella Hole T09-373

#### Dimensions

- Loveseat: 56.5" W x 35" D x 39" H (84 lbs.)
- Club Chair: 33" W x 35" D x 39" H (60 lbs.)
- Coffee Table: 42" W x 42" D x 19" H (62.2 lbs.)

#### Features

• Marine grade polymer (MGP) frames and table top will not crack, rot, or separate

- MGP is impervious to moisture, so will not absorb fresh water or salt water
- Synthetic lumber is solid color all the way through
- Includes high quality stainless steel hardware
- Outdoor cushions are comfortable and designed to drain quickly
- Cushions are made with Sunbrella fabric, which has a 5 year fade warranty and is easy to clean
- 100% acrylic Sunbrella fabric is solid color all the way through
- One-of-a-kind hidden motion system
- Create different seating arrangements by attaching modular pieces together
- Coffee table has an umbrella hole, which can accommodate standard patio umbrellas with a pole diameter up to 1.5"
- Please be sure to use an umbrella base under the coffee table to keep the umbrella secured in place
- Coffee table has MGP top and aluminum base for lasting durability
- Made in the USA
- MGP is made with more than 30% recycled resin and can be recycled
- No Assembly Required