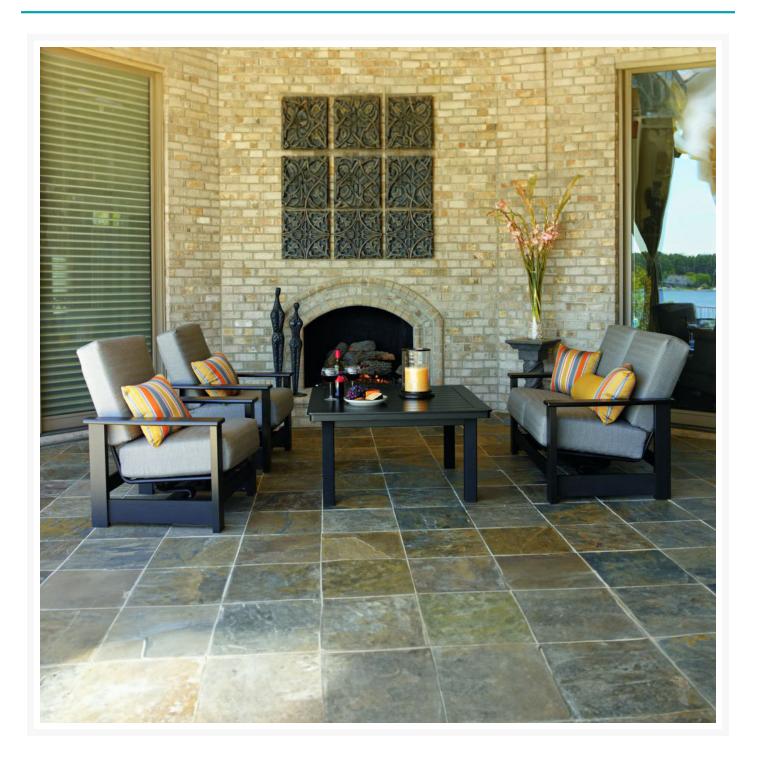

### Short Description

Leeward MGP Deep Cushion 4-Seat Loveseat Set with Hidden Motion by Telescope Casual

### Description

The Leeward MGP Deep Cushion 4-Seat Loveseat Set with Hidden Motion by Telescope Casual is unmatched in class and comfort. Its modular frame design unifies each piece as a set, but also allows for standalone use. Deep, plush cushions and a hidden motion feature create the ultimate lounging experience, while sturdy, all-weather construction ensures lasting performance across the seasons. Its durable marine grade polymer frame, all-weather cushions, and fade-resistant Sunbrella fabric are made to endure in any outdoor setting, rain or shine.

#### Includes

- One (1) Leeward MGP Deep Cushion Loveseat w/ Hidden Motion 8640
- Two (2) Leeward MGP Deep Cushion Club Chairs w/ Hidden Motion 8610
- One (1) Slat Top 42" Square MGP/Aluminum Coffee Table with Umbrella Hole T09-373

#### Dimensions

- Loveseat: 56.5" W x 35" D x 39" H (84 lbs.)
- Club Chair: 33" W x 35" D x 39" H (60 lbs.)
- Coffee Table: 42" W x 42" D x 19" H (62.2 lbs.)