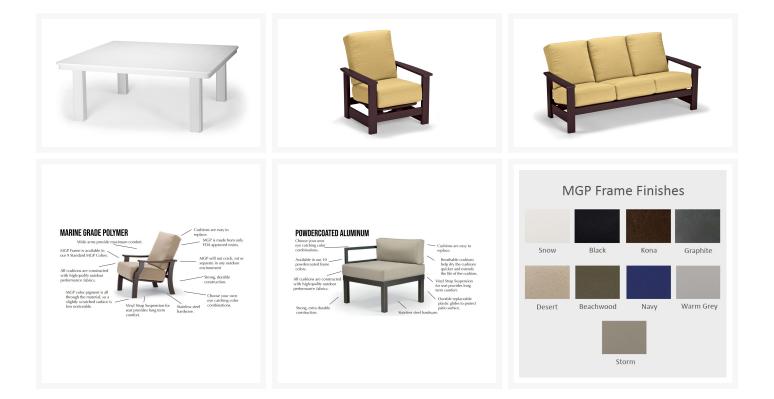

#### Includes

- One (1) Leeward Stationary MGP Deep Cushion Sofa 8650
- Two (2) Leeward MGP Deep Cushion Club Chairs w/ Hidden Motion 8610
- One (1) Slat Top 42" Square MGP/Aluminum Coffee Table with Umbrella Hole T09-373

#### Dimensions

- Sofa: 77.5" W x 36" D x 39" H (98 lbs.)
- Club Chair: 33" W x 35" D x 39" H (60 lbs.)
- Coffee Table: 42" W x 42" D x 19" H (62.2 lbs.)

#### Features

• Marine grade polymer (MGP) frames and table top will not crack, rot, or separate

- MGP is impervious to moisture, so will not absorb fresh water or salt water
- Synthetic lumber is solid color all the way through
- Includes high quality stainless steel hardware
- Outdoor cushions are comfortable and designed to drain quickly
- Cushions are made with Sunbrella fabric, which has a 5 year fade warranty and is easy to clean
- 100% acrylic Sunbrella fabric is solid color all the way through
- One-of-a-kind hidden motion system
- Create different seating arrangements by attaching modular pieces together
- Coffee table has an umbrella hole, which can accommodate standard patio umbrellas with a pole diameter up to 1.5"
- Please be sure to use an umbrella base under the coffee table to keep the umbrella secured in place
- Coffee table has MGP top and aluminum base for lasting durability
- Made in the USA
- MGP is made with more than 30% recycled resin and can be recycled
- No Assembly Required