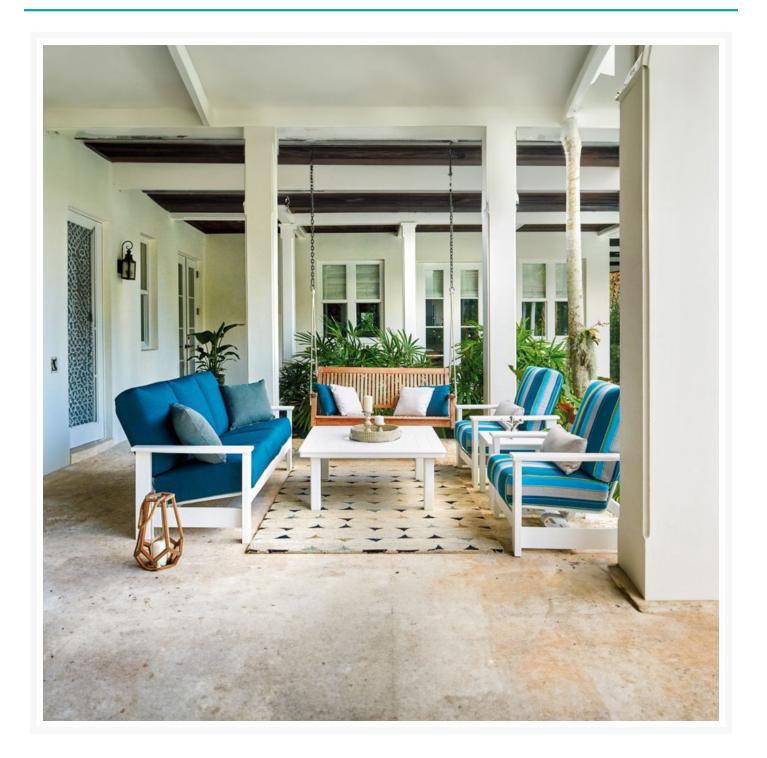

## Short Description

Leeward MGP Deep Cushion 5-Seat Sofa Set with Hidden Motion by Telescope Casual

### Description

The Leeward MGP Deep Cushion 5-Seat Sofa Set with Hidden Motion by Telescope Casual is unmatched in class and comfort. Its modular frame design unifies each piece as a set, but also allows for standalone use. Deep, plush cushions and a hidden motion feature create the ultimate lounging experience, while sturdy, all-weather construction ensures lasting performance across the seasons. Its durable marine grade polymer frame, all-weather cushions, and fade-resistant Sunbrella fabric are made to endure in any outdoor setting, rain or shine.

#### Includes

- One (1) Leeward Stationary MGP Deep Cushion Sofa 8650
- Two (2) Leeward MGP Deep Cushion Club Chairs w/ Hidden Motion 8610
- One (1) Slat Top 42" Square MGP/Aluminum Coffee Table with Umbrella Hole T09-373