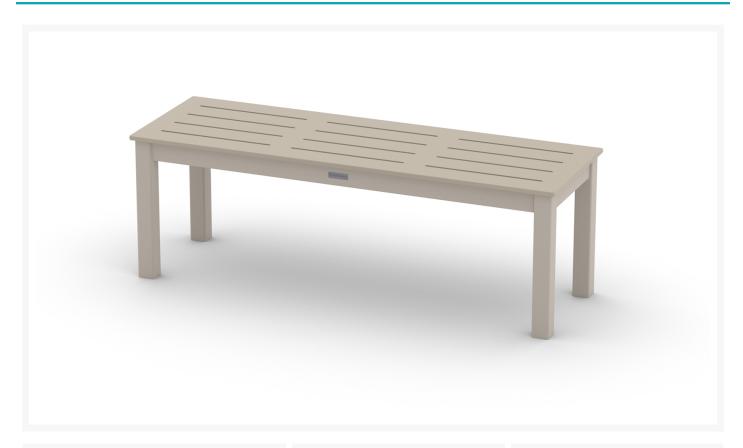

## **Short Description**

Bazza MGP/Aluminum 54" Backless Bench 8Z70 by Telescope Casual

## Description

Perfect for use in a park, backyard, or garden, the Bazza MGP/Aluminum 54" Backless Bench (8Z70) by Telescope Casual will give you the perfect excuse to stay and sit for a while. Slide into a seat that's as versatile as it is tasteful. Its slatted, armless design gives it a unique visual appeal, while sturdy, all-weather construction ensures lasting performance across the seasons. The durable powder-coated aluminum frame and marine grade polymer seat are made to endure in any outdoor setting, rain or shine.

#### **Dimensions**

• 54" W x 17.5" D x 18" H (25 lbs.)

• Seat Height: 18"

• Overall Length: 53.5 in

#### **Features**

- Powder-coated aluminum frame will not rust, peel, or crack
- Marine grade polymer (MGP) accents will not crack, rot, or separate; poly lumber is also impervious to water
- Synthetic lumber is solid color all the way through
- Includes high quality stainless steel hardware
- Aluminum frame can be recycled
- MGP is made with more than 30% recycled resin and can be recycled
- Made in the USA
- Assembly Required