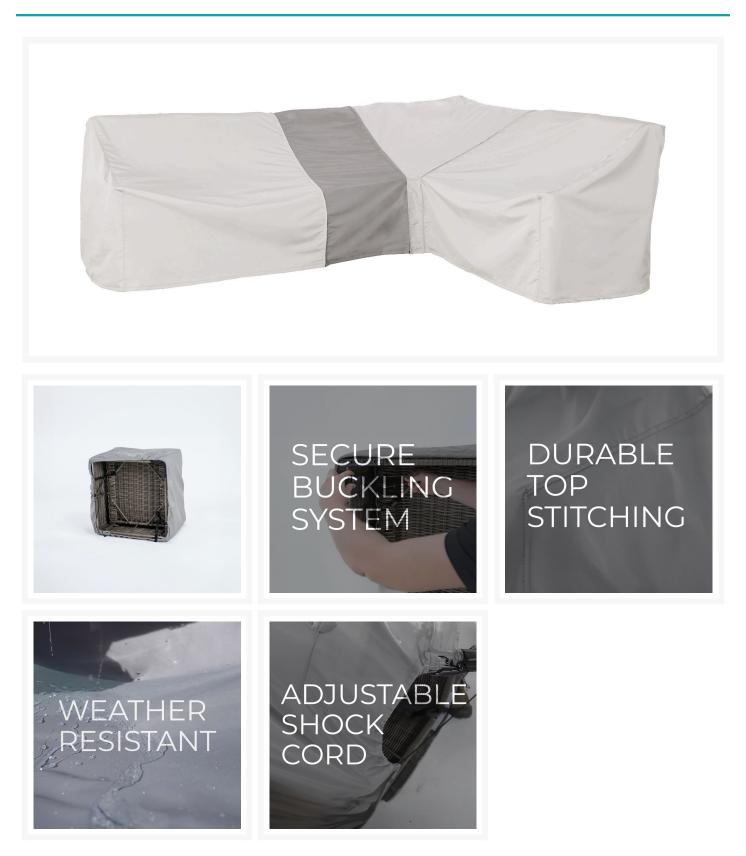

### Description

The Single-Seat Larssen/Ashbee Sectional Protective Furniture Cover (ASHA-CVR) by Telescope Casual. These covers are easy to apply, effortless to remove, and will help you extend the lifespan of your new outdoor set. Easily tighten the cover with a 3/16" black adjustable shock cord, which runs through the entire perimeter of the cover, and secure it with the provided adjustable buttons. This protective cover is designed to fit the following Telescope Casual items: Larssen Deep Cushion Corner Section 1LCO, Larssen Deep Cushion Curved Corner Section 1CCO, Ashbee Sectional Cushion Corner Chair AA40, Ashbee Sectional Cushion Curved Corner Section ACCO. You can zip sectional covers together to create your own custom sized patio furniture sectional cover.

#### Features

- Covers are 99% UV resistant and 98% waterproof
- Breathable outdoor fabric is is mold and mildew resistant
- Adjustable tension straps and buckles help keep your cover in place during windy weather
- Covers are sewn with topstitch seams throughout, making the covers hard to tear
- Tough, long-lasting nylon thread made to withstand the elements
- Sectional pieces conveniently zip together for a clean fit
- Assembly Required