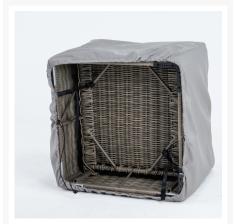

## Description

The Right Arm Larssen/Ashbee Sectional Protective Furniture Cover (ASHR-CVR) by Telescope Casual. These covers are easy to apply, effortless to remove, and will help you extend the lifespan of your new outdoor set. Easily tighten the cover with a 3/16" black adjustable shock cord, which runs through the entire perimeter of the cover, and secure it with the provided adjustable buttons. This protective cover is designed to fit the following Telescope Casual items: Larssen Deep Cushion Corner Section 1LC0, Larssen Deep Cushion Curved Corner Section 1CC0, Ashbee Sectional Cushion Corner Chair AA40, Ashbee Sectional Cushion Curved Corner Section ACC0. You can zip sectional covers together to create your own custom sized patio furniture sectional cover.

#### **Features**

- Covers are 99% UV resistant and 98% waterproof
- Breathable outdoor fabric is is mold and mildew resistant
- Adjustable tension straps and buckles help keep your cover in place during windy weather
- Covers are sewn with topstitch seams throughout, making the covers hard to tear
- Tough, long-lasting nylon thread made to withstand the elements
- Sectional pieces conveniently zip together for a clean fit
- Assembly Required