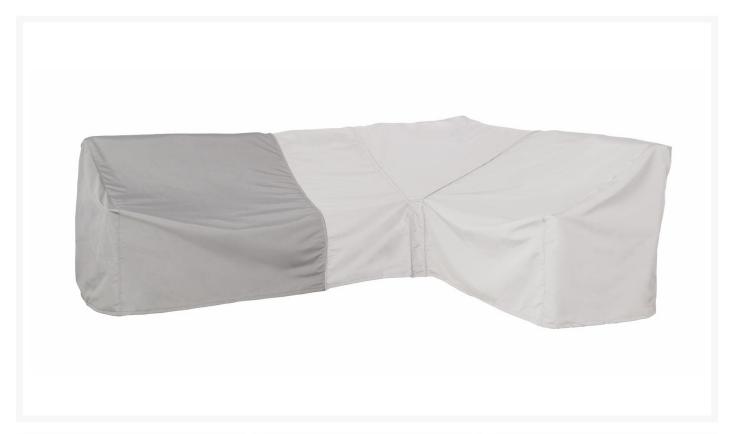

## **Short Description**

Right Arm Larssen/Ashbee Sectional Protective Furniture Cover ASHR-CVR by Telescope Casual

## Description

The Right Arm Larssen/Ashbee Sectional Protective Furniture Cover (ASHR-CVR) by Telescope Casual. These covers are easy to apply, effortless to remove, and will help you extend the lifespan of your new outdoor set. Easily tighten the cover with a 3/16" black adjustable shock cord, which runs through the entire perimeter of the cover, and secure it with the provided adjustable buttons. This protective cover is designed to fit the following Telescope Casual items: Larssen Deep Cushion Corner Section 1LC0, Larssen Deep Cushion Curved Corner Section 1CC0, Ashbee Sectional Cushion Corner Chair AA40, Ashbee Sectional Cushion Curved Corner Section ACC0. You can zip sectional covers together to create your own custom sized patio furniture sectional cover.

#### **Dimensions**

• 24.5" W x 35.5" D x 39.5" H (2.9 lbs)