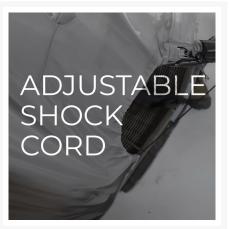

## Description

The Right Arm Larssen/Ashbee Sectional Protective Furniture Cover (ASHR-CVR) by Telescope Casual. These covers are easy to apply, effortless to remove, and will help you extend the lifespan of your new outdoor set. Easily tighten the cover with a 3/16" black adjustable shock cord, which runs through the entire perimeter of the cover, and secure it with the provided adjustable buttons. This protective cover is designed to fit the following Telescope Casual items: Larssen Deep Cushion Corner Section 1LC0, Larssen Deep Cushion Curved Corner Section 1CC0, Ashbee Sectional Cushion Corner Chair AA40, Ashbee Sectional Cushion Curved Corner Section ACC0. You can zip sectional covers together to create your own custom sized patio furniture sectional cover.