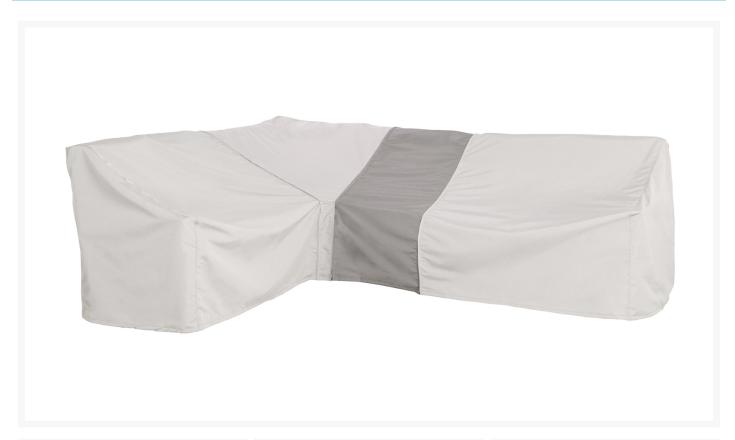

# **Short Description**

Single-Seat Leeward MGP/Belle Isle Sectional Protective Furniture Cover SING-CVR by Telescope Casual

# Description

The Single-Seat Leeward MGP/Belle Isle Sectional Protective Furniture Cover (SING-CVR) by Telescope Casual keeps your patio furniture looking fresh year round. These covers are easy to apply, effortless to remove, and will help you extend the lifespan of your new outdoor set. Easily tighten the cover with a 3/16" black adjustable shock cord, which runs through the entire perimeter of the cover, and secure it with the provided adjustable buttons. This protective cover is designed to fit the following Telescope Casual items: Leeward MGP Deep Cushion Armless Single-Seat Section 8510, Belle Isle MGP/Aluminum Cushion Armless Single-Seat Sectional B0S0. You can zip sectional covers together to create your own custom sized patio furniture sectional cover.