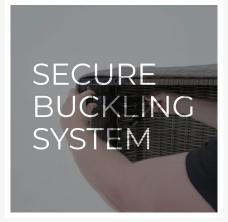

# Description

The Single-Seat Leeward MGP/Belle Isle Sectional Protective Furniture Cover (SING-CVR) by Telescope Casual keeps your patio furniture looking fresh year round. These covers are easy to apply, effortless to remove, and will help you extend the lifespan of your new outdoor set. Easily tighten the cover with a 3/16" black adjustable shock cord, which runs through the entire perimeter of the cover, and secure it with the provided adjustable buttons. This protective cover is designed to fit the following Telescope Casual items: Leeward MGP Deep Cushion Armless Single-Seat Section 8510, Belle Isle MGP/Aluminum Cushion Armless Single-Seat Sectional B0S0. You can zip sectional covers together to create your own custom sized patio furniture sectional cover.