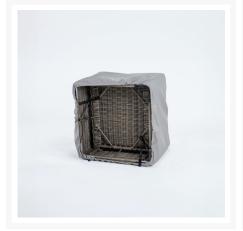

# **Short Description**

Single-Seat Leeward MGP/Belle Isle Sectional Protective Furniture Cover SING-CVR by Telescope Casual

# Description

The Single-Seat Leeward MGP/Belle Isle Sectional Protective Furniture Cover (SING-CVR) by Telescope Casual keeps your patio furniture looking fresh year round. These covers are easy to apply, effortless to remove, and will help you extend the lifespan of your new outdoor set. Easily tighten the cover with a 3/16" black adjustable shock cord, which runs through the entire perimeter of the cover, and secure it with the provided adjustable buttons. This protective cover is designed to fit the following Telescope Casual items: Leeward MGP Deep Cushion Armless Single-Seat Section 8510, Belle Isle MGP/Aluminum Cushion Armless Single-Seat Sectional B0S0. You can zip sectional covers together to create your own custom sized patio furniture sectional cover.