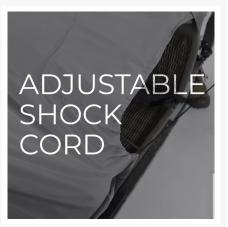

# Description

The Single-Seat Leeward MGP/Belle Isle Sectional Protective Furniture Cover (SING-CVR) by Telescope Casual keeps your patio furniture looking fresh year round. These covers are easy to apply, effortless to remove, and will help you extend the lifespan of your new outdoor set. Easily tighten the cover with a 3/16" black adjustable shock cord, which runs through the entire perimeter of the cover, and secure it with the provided adjustable buttons. This protective cover is designed to fit the following Telescope Casual items: Leeward MGP Deep Cushion Armless Single-Seat Section 8510, Belle Isle MGP/Aluminum Cushion Armless Single-Seat Sectional B0S0. You can zip sectional covers together to create your own custom sized patio furniture sectional cover.