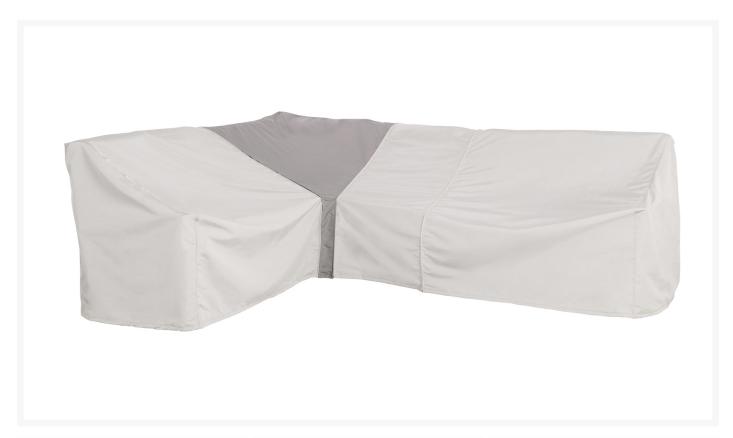

## **Short Description**

Corner Leeward MGP/Belle Isle Sectional Protective Furniture Cover CORN-CVR by Telescope Casual

### Description

The Corner Leeward MGP/Belle Isle Sectional Protective Furniture Cover (CORN-CVR) by Telescope Casual keeps your patio furniture looking fresh year round. These covers are easy to apply, effortless to remove, and will help you extend the lifespan of your new outdoor set. Easily tighten the cover with a 3/16" black adjustable shock cord, which runs through the entire perimeter of the cover, and secure it with the provided adjustable buttons. This protective cover is designed to fit the following Telescope Casual items: Leeward MGP Deep Cushion Corner Section 8560, Belle Isle MGP/Aluminum Cushion Corner Sectional B0C0. You can zip sectional covers together to create your own custom sized patio furniture sectional cover.

#### Dimensions

• 53" W x 35.5" D x 39.5" H (2.4 lbs.)