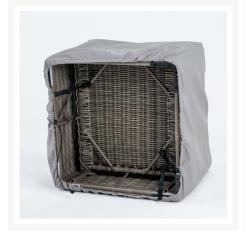

### Description

The Corner Leeward MGP/Belle Isle Sectional Protective Furniture Cover (CORN-CVR) by Telescope Casual keeps your patio furniture looking fresh year round. These covers are easy to apply, effortless to remove, and will help you extend the lifespan of your new outdoor set. Easily tighten the cover with a 3/16" black adjustable shock cord, which runs through the entire perimeter of the cover, and secure it with the provided adjustable buttons. This protective cover is designed to fit the following Telescope Casual items: Leeward MGP Deep Cushion Corner Section 8560, Belle Isle MGP/Aluminum Cushion Corner Sectional B0C0. You can zip sectional covers together to create your own custom sized patio furniture sectional cover.

#### **Features**

- Covers are 99% UV resistant and 98% waterproof
- Breathable outdoor fabric is is mold and mildew resistant
- Adjustable tension straps and buckles help keep your cover in place during windy weather
- Covers are sewn with topstitch seams throughout, making the covers hard to tear
- Tough, long-lasting nylon thread made to withstand the elements
- Sectional pieces conveniently zip together for a clean fit
- Assembly Required