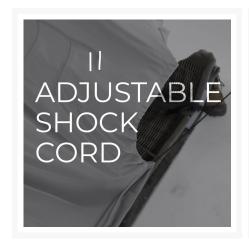

### Description

The Corner Leeward MGP/Belle Isle Sectional Protective Furniture Cover (CORN-CVR) by Telescope Casual keeps your patio furniture looking fresh year round. These covers are easy to apply, effortless to remove, and will help you extend the lifespan of your new outdoor set. Easily tighten the cover with a 3/16" black adjustable shock cord, which runs through the entire perimeter of the cover, and secure it with the provided adjustable buttons. This protective cover is designed to fit the following Telescope Casual items: Leeward MGP Deep Cushion Corner Section 8560, Belle Isle MGP/Aluminum Cushion Corner Sectional B0C0. You can zip sectional covers together to create your own custom sized patio furniture sectional cover.