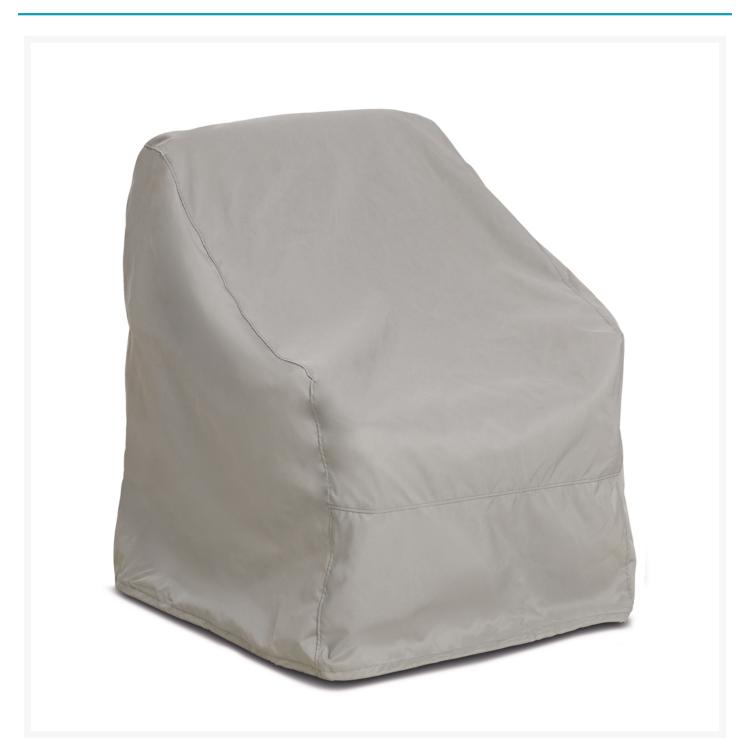

### Short Description

Universal Club Chair Protective Furniture Cover CHR-CVR by Telescope Casual

### Description

Keep your patio furniture looking fresh with the Universal Club Chair Protective Furniture Cover (CHR-CVR) by Telescope Casual . These covers are easy to apply, effortless to remove, and will help you extend the lifespan of your new outdoor set. Easily tighten the cover with a 3/16" black adjustable shock cord, which runs through the entire perimeter of the cover, and secure it with the provided adjustable buttons. This protective cover is designed to fit the following Telescope Casual items: Leeward MGP Deep Cushion Loveseat w/ Hidden Motion 8640, Belle Isle MGP/Aluminum Cushion Loveseat Glider B040. You can zip sectional covers together to create your own custom sized patio furniture sectional cover.

Includes

• One (1) Universal Club Chair Protective Furniture Cover CHR-CVR

Dimensions

• 34" W x 36" D x 40" H (2.6 lbs)

Features

- Covers are 99% UV resistant and 98% waterproof
- Breathable outdoor fabric is is mold and mildew resistant
- Adjustable tension straps and buckles help keep your cover in place during windy weather
- Covers are sewn with topstitch seams throughout, making the covers hard to tear
- Tough, long-lasting nylon thread made to withstand the elements
- No assembly required