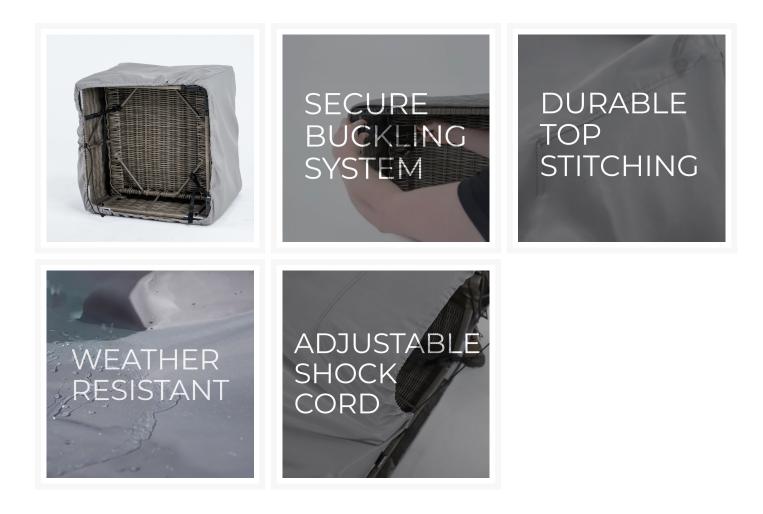

### Description

Keep your patio furniture looking fresh with the Universal Club Chair Protective Furniture Cover (CHR-CVR) by Telescope Casual . These covers are easy to apply, effortless to remove, and will help you extend the lifespan of your new outdoor set. Easily tighten the cover with a 3/16" black adjustable shock cord, which runs through the entire perimeter of the cover, and secure it with the provided adjustable buttons. This protective cover is designed to fit the following Telescope Casual items: Leeward MGP Deep Cushion Loveseat w/ Hidden Motion 8640, Belle Isle MGP/Aluminum Cushion Loveseat Glider B040. You can zip sectional covers together to create your own custom sized patio furniture sectional cover.

Includes

• One (1) Universal Club Chair Protective Furniture Cover CHR-CVR

Dimensions

• 34" W x 36" D x 40" H (2.6 lbs)

Features

- Covers are 99% UV resistant and 98% waterproof
- Breathable outdoor fabric is is mold and mildew resistant
- Adjustable tension straps and buckles help keep your cover in place during windy weather
- Covers are sewn with topstitch seams throughout, making the covers hard to tear
- Tough, long-lasting nylon thread made to withstand the elements
- No assembly required