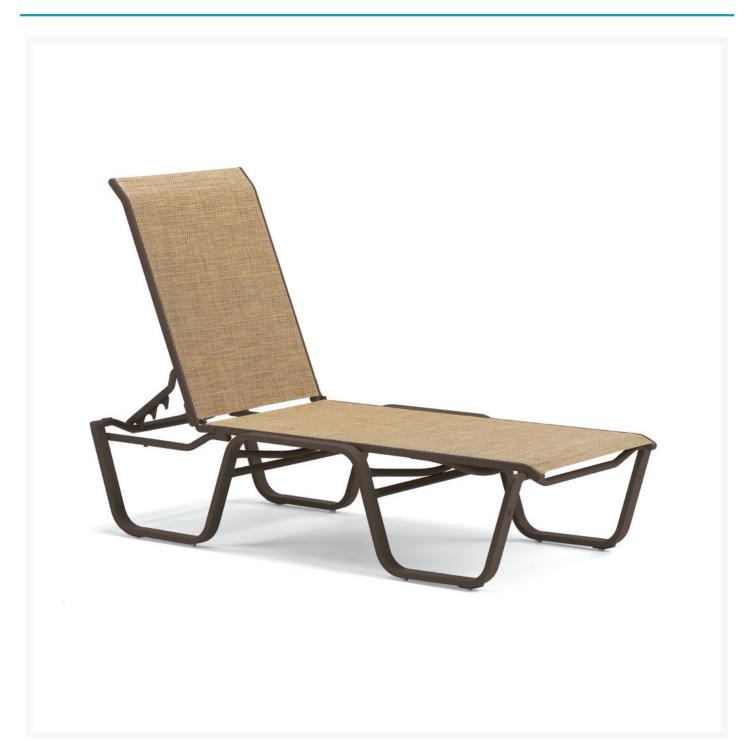

## Short Description

Aruba Sling Four-Position Lay-Flat Stacking Armless Chaise (Set of 2) 5A20 by Telescope Casual

### Description

The Aruba Sling Four-Position Lay-Flat Stacking Armless Chaise (Set of 2) (5A20) by Telescope Casual paints a picture of poolside summer fun, but its versatile design works with beachfront decks and landlocked back patios alike. Wave-like seat lines give you an inherent sense of relaxing waterside. Its playful swoops, elegant contours, and simple frame design give it a unique visual appeal, while sturdy, all-weather construction ensures lasting performance across the seasons. The durable powder-coated aluminum frame and strong, quick-drying sling fabric are made to endure in any outdoor setting, rain or shine. There's no better way to beat the heat!

#### Features

- Powder-coated aluminum frames are lightweight, durable, and rust proof
- Rustproof powder-coated aluminum frames are treated with a multi-step finish for maximum outdoor protection
- High quality stainless steel hardwares are sleek, durable, and weather resistant
- Sling fabric is durable, easy to maintain, and comfortable
- Stackable design makes storage and transportation easy.
- Adjustable seatback allows you to relax either in upright or reclining positions
- Premium commercial-grade materials ensure durability and longevity for both commercial and residential spaces
- Made in the USA
- No Assembly Required