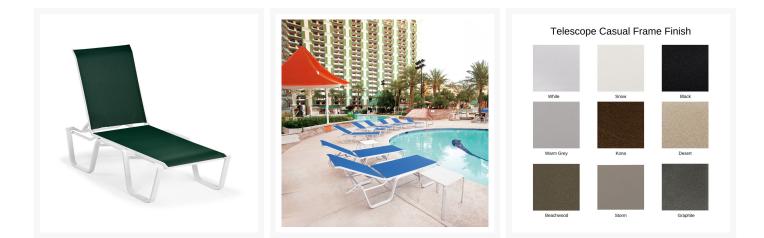

### Description

The Aruba Sling Four-Position Lay-Flat Stacking Armless Chaise (Set of 2) (5A20) by Telescope Casual paints a picture of poolside summer fun, but its versatile design works with beachfront decks and landlocked back patios alike. Wave-like seat lines give you an inherent sense of relaxing waterside. Its playful swoops, elegant contours, and simple frame design give it a unique visual appeal, while sturdy, all-weather construction ensures lasting performance across the seasons. The durable powder-coated aluminum frame and strong, quick-drying sling fabric are made to endure in any outdoor setting, rain or shine. There's no better way to beat the heat!

#### Features

- Powder-coated aluminum frames are lightweight, durable, and rust proof
- Rustproof powder-coated aluminum frames are treated with a multi-step finish for maximum outdoor protection
- High quality stainless steel hardwares are sleek, durable, and weather resistant
- Sling fabric is durable, easy to maintain, and comfortable
- Stackable design makes storage and transportation easy.
- Adjustable seatback allows you to relax either in upright or reclining positions
- Premium commercial-grade materials ensure durability and longevity for both commercial and residential spaces
- Made in the USA
- No Assembly Required