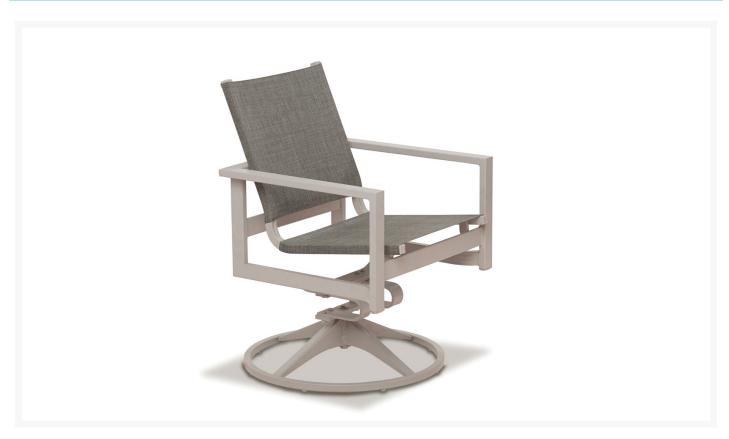

## **Short Description**

Tribeca Sling Swivel Rocker Dining Chair (Set of 2) 1T60 by Telescope Casual

## Description

Bring modern sensibility and style to your outdoor living space with the Tribeca Sling Swivel Rocker Dining Chair (1T60) by Telescope Casual . Each piece in this collection exudes a contemporary urban look and feel, giving you the outdoor living experience you want without sacrificing comfort or quality. Its timeless design and clean, airy framing give it a unique visual appeal, while sturdy, all-weather construction ensures lasting performance across the seasons. The durable powder-coated aluminum frame and strong, quick-drying sling fabric are made to endure in any outdoor setting, rain or shine.

#### **Features**

- Powder-coated aluminum frame will not rust, peel, or crack
- Includes high quality stainless steel hardware
- Sling fabric is comfortable, quick-drying and low maintenance
- Smooth swivel rocking motion with 360 degree rotation
- Aluminum frame can be recycled
- Made in the USA
- No Assembly Required