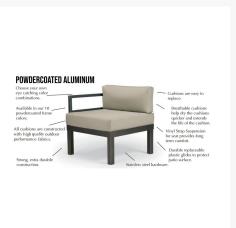

## Description

Bring modern sensibility and style to your outdoor living space with the Tribeca Sling Swivel Rocker Dining Chair (1T60) by Telescope Casual . Each piece in this collection exudes a contemporary urban look and feel, giving you the outdoor living experience you want without sacrificing comfort or quality. Its timeless design and clean, airy framing give it a unique visual appeal, while sturdy, all-weather construction ensures lasting performance across the seasons. The durable powder-coated aluminum frame and strong, quick-drying sling fabric are made to endure in any outdoor setting, rain or shine.

#### **Features**

- Powder-coated aluminum frame will not rust, peel, or crack
- Includes high quality stainless steel hardware
- Sling fabric is comfortable, quick-drying and low maintenance
- Smooth swivel rocking motion with 360 degree rotation
- Aluminum frame can be recycled
- Made in the USA
- No Assembly Required