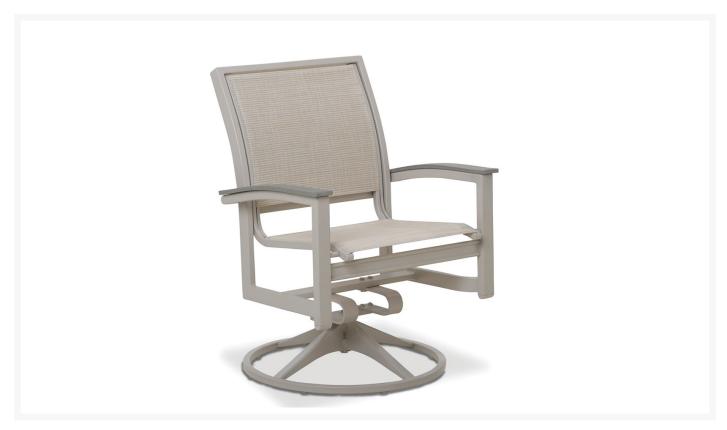

# **Short Description**

Bazza MGP/Aluminum Sling Swivel Rocker Dining Chair (Set of 2) Z060 by Telescope Casual

## Description

Create a cafe atmosphere in your own backyard with the Bazza MGP/Aluminum Sling Swivel Rocker Dining Chair (Z060) by Telescope Casual . Pieces in the Bazza Collection are perfect for sitting back and sipping your morning coffee, or an evening glass of wine. This collection's modern look, striking armrests, and arched backs give it a unique visual appeal, while sturdy, all-weather construction ensures lasting performance across the seasons. The durable powder-coated aluminum frame, marine grade polymer seat, and strong, quick-drying sling fabric are made to endure in any outdoor setting, rain or shine.

### **Features**

- Powder-coated aluminum frame will not rust, peel, or crack
- Marine grade polymer (MGP) accents will not crack, rot, or separate; poly lumber is also impervious to water
- Synthetic lumber is solid color all the way through
- Includes high quality stainless steel hardware
- Sling fabric is comfortable, quick-drying and low maintenance
- Smooth swivel rocking motion with 360 degree rotation
- Aluminum frame can be recycled
- MGP is made with more than 30% recycled resin and can be recycled
- Made in the USA
- No Assembly Required