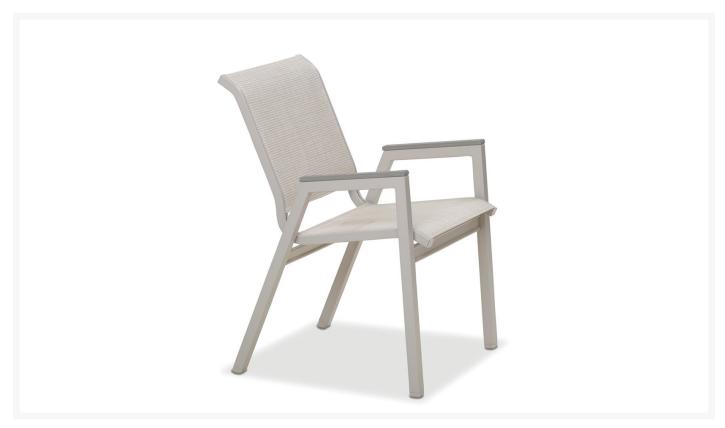

# **Short Description**

Bazza MGP/Aluminum Sling Stacking Bistro Chair (Set of 4) Z050 by Telescope Casual

## Description

Create a cafe atmosphere in your own backyard with the Bazza MGP/Aluminum Sling Stacking Bistro Chair (Z050) by Telescope Casual . Pieces in the Bazza Collection are perfect for sitting back and sipping your morning coffee, or an evening glass of wine. This collection's modern look, striking armrests, and arched backs give it a unique visual appeal, while sturdy, all-weather construction ensures lasting performance across the seasons. The durable powder-coated aluminum frame, marine grade polymer seat, and strong, quick-drying sling fabric are made to endure in any outdoor setting, rain or shine.

### **Features**

- Powder-coated aluminum frame will not rust, peel, or crack
- Marine grade polymer (MGP) accents will not crack, rot, or separate; poly lumber is also impervious to water
- Synthetic lumber is solid color all the way through
- Includes high quality stainless steel hardware
- Sling fabric is comfortable, quick-drying and low maintenance
- Stackable design makes storage and transportation easy
- Aluminum frame can be recycled
- MGP is made with more than 30% recycled resin and can be recycled
- Made in the USA
- No Assembly Required