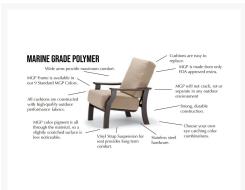

### **Features**

- Powder-coated aluminum frame will not rust, peel, or crack
- Marine grade polymer (MGP) accents will not crack, rot, or separate; poly lumber is also impervious to water
- Synthetic lumber is solid color all the way through
- Includes high quality stainless steel hardware
- Sling fabric is comfortable, quick-drying and low maintenance
- Stackable design makes storage and transportation easy
- Aluminum frame can be recycled
- MGP is made with more than 30% recycled resin and can be recycled
- Made in the USA
- No Assembly Required

## Warranty

The Telescope Casual warranty covers manufacturing defects; normal wear and tear is not included. With a little bit of care, your furniture will outlive the warranty by many years.

- Powder-coated aluminum frames and marine grade polymer frames are warranted to be free of structural failures or manufacturing defects for 15 years residential / 1 year commercial from the date of purchase.
- Wood furniture, cushions, slings and folding aluminum furniture are warranted to be free of manufacturing defects for 1 year from the date of purchase.