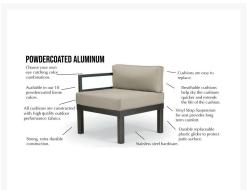

### **Features**

- Powder-coated aluminum frame will not rust, peel, or crack
- Marine grade polymer (MGP) accents will not crack, rot, or separate; poly lumber is also impervious to water
- Synthetic lumber is solid color all the way through
- Includes high quality stainless steel hardware
- Sling fabric is comfortable, quick-drying and low maintenance
- Stackable design makes storage and transportation easy
- Aluminum frame can be recycled
- MGP is made with more than 30% recycled resin and can be recycled
- Made in the USA
- No Assembly Required

## Warranty

The Telescope Casual warranty covers manufacturing defects; normal wear and tear is not included. With a little bit of care, your furniture will outlive the warranty by many years.

- Powder-coated aluminum frames and marine grade polymer frames are warranted to be free of structural failures or manufacturing defects for 15 years residential / 1 year commercial from the date of purchase.
- Wood furniture, cushions, slings and folding aluminum furniture are warranted to be free of manufacturing defects for 1 year from the date of purchase.