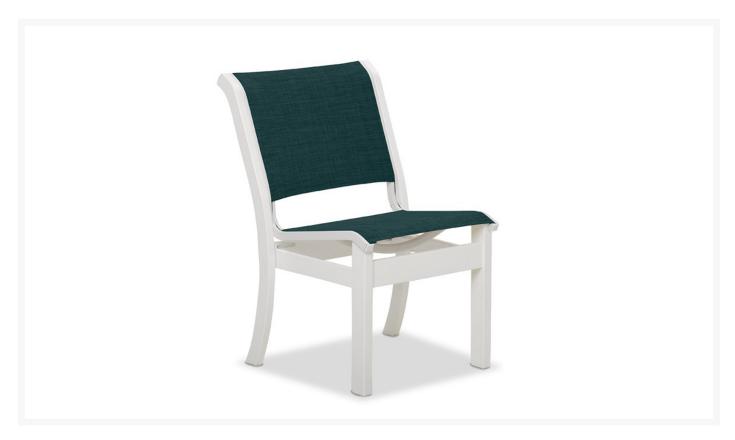

# **Short Description**

Leeward MGP Sling Stacking Dining Side Chair (Set of 2) 9L10 by Telescope Casual

# Description

The Leeward MGP Sling Stacking Dining Side Chair (9L10) by Telescope Casual is unmatched in class and versatility. Its modern look, arched backs, and sloped seats give it a unique visual appeal, while sturdy, all-weather construction ensures lasting performance across the seasons. The durable marine grade polymer frame and strong, quick-drying sling fabric are made to endure in any outdoor setting, rain or shine. Built-in mobility ensures you'll never miss a conversation with family or guests.