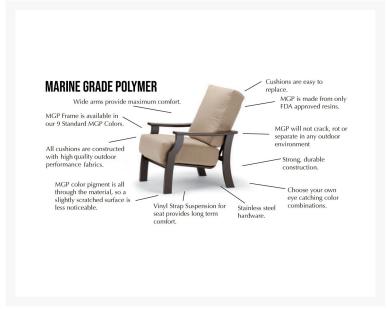

## **Features**

- Marine grade polymer frame (MGP) will not crack, rot, or separate
- MGP is impervious to moisture, so will not absorb fresh water or salt water
- Synthetic lumber is solid color all the way through
- Includes high quality stainless steel hardware
- Sling fabric is comfortable, quick-drying and low maintenance
- Stackable design makes storage and transportation easy
- MGP is made with more than 30% recycled resin and can be recycled
- Made in the USA
- · Assembly Required

## Warranty

The Telescope Casual warranty covers manufacturing defects; normal wear and tear is not included. With a little bit of care, your furniture will outlive the warranty by many years.

- Powder-coated aluminum frames and marine grade polymer frames are warranted to be free of structural failures or manufacturing defects for 15 years residential / 1 year commercial from the date of purchase.
- Wood furniture, cushions, slings and folding aluminum furniture are warranted to be free of manufacturing defects for 1 year from the date of purchase.