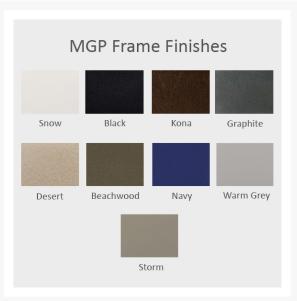

## **Features**

- Marine grade polymer frame (MGP) will not crack, rot, or separate
- MGP is impervious to moisture, so will not absorb fresh water or salt water
- Synthetic lumber is solid color all the way through
- Includes high quality stainless steel hardware
- Sling fabric is comfortable, quick-drying and low maintenance
- Stackable design makes storage and transportation easy
- MGP is made with more than 30% recycled resin and can be recycled
- Made in the USA
- · Assembly Required