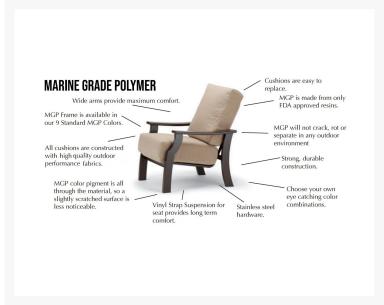

## Description

Whether you're gathering around a fire or sitting poolside, the Newport MGP Bar Height Swivel Arm Chair (1N90) by Telescope Casual will make all of your guests feel at home. The Newport Collection offers a rustic interpretation of classic Adirondack style seating with a few innovative twists. Its natural wood grain finish and laidback countryside flair give it a unique visual appeal, while sturdy, all-weather construction ensures lasting performance across the seasons. The durable marine grade polymer frame is made to endure in any outdoor setting, rain or shine.

#### **Features**

- Marine grade polymer frame (MGP) will not crack, rot, or separate
- MGP is impervious to moisture, so will not absorb fresh water or salt water
- Synthetic lumber is solid color all the way through
- Includes high quality stainless steel hardware
- 360 degree smooth swivel motion
- MGP is made with more than 30% recycled resin and can be recycled
- Made in the USA
- Assembly Required