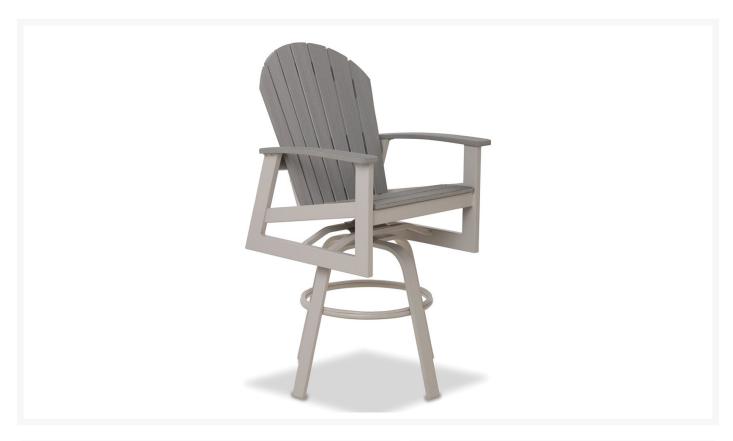

## **Short Description**

Newport MGP Bar Height Swivel Arm Chair 1N90 by Telescope Casual

## Description

Whether you're gathering around a fire or sitting poolside, the Newport MGP Bar Height Swivel Arm Chair (1N90) by Telescope Casual will make all of your guests feel at home. The Newport Collection offers a rustic interpretation of classic Adirondack style seating with a few innovative twists. Its natural wood grain finish and laidback countryside flair give it a unique visual appeal, while sturdy, all-weather construction ensures lasting performance across the seasons. The durable marine grade polymer frame is made to endure in any outdoor setting, rain or shine.

#### **Dimensions**

• 28" W x 28" D x 51" H (39 lbs.)

Seat Height: 30.75"Arm Height: 38"

#### **Features**

- Marine grade polymer frame (MGP) will not crack, rot, or separate
- MGP is impervious to moisture, so will not absorb fresh water or salt water
- Synthetic lumber is solid color all the way through
- Includes high quality stainless steel hardware
- 360 degree smooth swivel motion
- MGP is made with more than 30% recycled resin and can be recycled
- Made in the USA
- Assembly Required