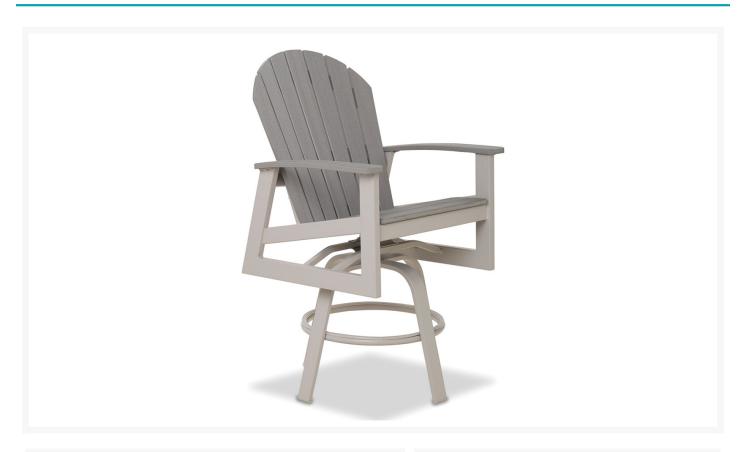

## **Short Description**

Newport MGP Balcony Height Swivel Arm Chair 1N80 by Telescope Casual

## Description

Whether you're gathering around a fire or sitting poolside, the Newport MGP Balcony Height Swivel Arm Chair (1N80) by Telescope Casual will make all of your guests feel at home. The Newport Collection offers a rustic interpretation of classic Adirondack style seating with a few innovative twists. Its natural wood grain finish and laidback countryside flair give it a unique visual appeal, while sturdy, all-weather construction ensures lasting performance across the seasons. The durable marine grade polymer frame is made to endure in any outdoor setting, rain or shine.

#### **Features**

- Marine grade polymer frame (MGP) will not crack, rot, or separate
- MGP is impervious to moisture, so will not absorb fresh water or salt water
- Synthetic lumber is solid color all the way through
- Includes high quality stainless steel hardware
- 360 degree smooth swivel motion
- MGP is made with more than 30% recycled resin and can be recycled
- Made in the USA
- Assembly Required