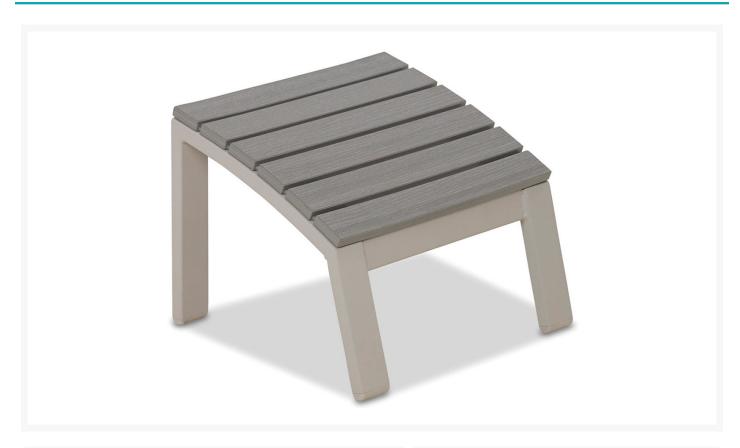

### **Short Description**

Newport MGP Ottoman 1N00 by Telescope Casual

## Description

Whether you're gathering around a fire or sitting poolside, the Newport MGP Ottoman (1N00) by Telescope Casual will make all of your guests feel at home. The Newport Collection offers a rustic interpretation of classic Adirondack style seating with a few innovative twists. Its natural wood grain finish and laidback countryside flair give it a unique visual appeal, while sturdy, all-weather construction ensures lasting performance across the seasons. The durable marine grade polymer frame is made to endure in any outdoor setting, rain or shine.

#### **Dimensions**

- 20.75" W x 18" D x 16" H (12 lbs.)
- Seat Height: 16"

#### **Features**

- Marine grade polymer frame (MGP) will not crack, rot, or separate
- MGP is impervious to moisture, so will not absorb fresh water or salt water
- Synthetic lumber is solid color all the way through
- Includes high quality stainless steel hardware
- MGP is made with more than 30% recycled resin and can be recycled
- Made in the USA
- No Assembly Required