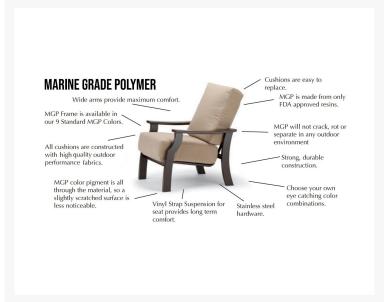

## Description

Whether you're gathering around a fire or sitting poolside, the Newport MGP Ottoman (1N00) by Telescope Casual will make all of your guests feel at home. The Newport Collection offers a rustic interpretation of classic Adirondack style seating with a few innovative twists. Its natural wood grain finish and laidback countryside flair give it a unique visual appeal, while sturdy, all-weather construction ensures lasting performance across the seasons. The durable marine grade polymer frame is made to endure in any outdoor setting, rain or shine.

#### **Features**

- Marine grade polymer frame (MGP) will not crack, rot, or separate
- MGP is impervious to moisture, so will not absorb fresh water or salt water
- Synthetic lumber is solid color all the way through
- Includes high quality stainless steel hardware
- MGP is made with more than 30% recycled resin and can be recycled
- Made in the USA
- No Assembly Required