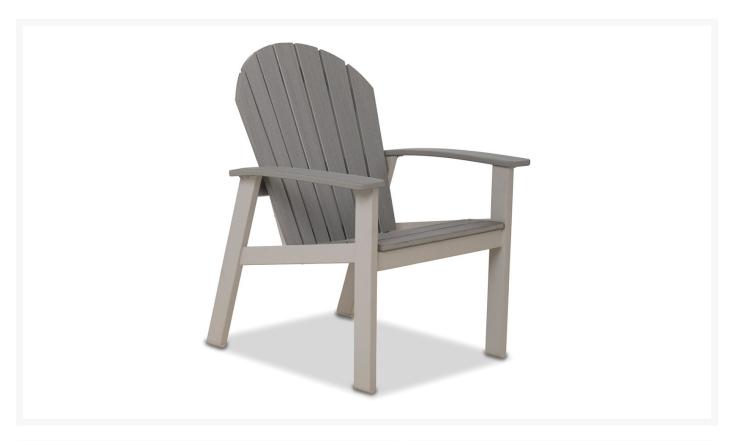

## **Short Description**

Newport MGP Dining Arm Chair 1N70 by Telescope Casual

## Description

Whether you're gathering around a fire or sitting poolside, the Newport MGP Dining Arm Chair (1N70) by Telescope Casual will make all of your guests feel at home. The Newport Collection offers a rustic interpretation of classic Adirondack style seating with a few innovative twists. Its natural wood grain finish and laidback countryside flair give it a unique visual appeal, while sturdy, all-weather construction ensures lasting performance across the seasons. The durable marine grade polymer frame is made to endure in any outdoor setting, rain or shine.

#### Features

- Marine grade polymer frame (MGP) will not crack, rot, or separate
- MGP is impervious to moisture, so will not absorb fresh water or salt water
- Synthetic lumber is solid color all the way through
- Includes high quality stainless steel hardware
- MGP is made with more than 30% recycled resin and can be recycled
- Made in the USA
- Assembly Required