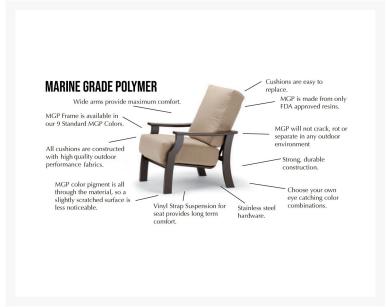

## Description

Whether you're gathering around a fire or sitting poolside, the Newport MGP Adirondack Chair (1N30) by Telescope Casual will make all of your guests feel at home. The Newport Collection offers a rustic interpretation of classic Adirondack style seating with a few innovative twists. Its natural wood grain finish and laidback countryside flair give it a unique visual appeal, while sturdy, all-weather construction ensures lasting performance across the seasons. The durable marine grade polymer frame is made to endure in any outdoor setting, rain or shine.

#### **Features**

- Marine grade polymer frame (MGP) will not crack, rot, or separate
- MGP is impervious to moisture, so will not absorb fresh water or salt water
- Synthetic lumber is solid color all the way through
- Includes high quality stainless steel hardware
- MGP is made with more than 30% recycled resin and can be recycled
- Made in the USA
- No Assembly Required