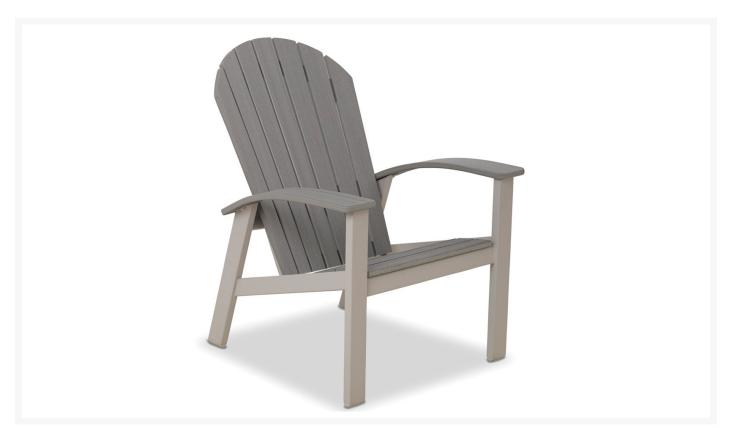

## **Short Description**

Newport MGP Adirondack Chair 1N30 by Telescope Casual

## Description

Whether you're gathering around a fire or sitting poolside, the Newport MGP Adirondack Chair (1N30) by Telescope Casual will make all of your guests feel at home. The Newport Collection offers a rustic interpretation of classic Adirondack style seating with a few innovative twists. Its natural wood grain finish and laidback countryside flair give it a unique visual appeal, while sturdy, all-weather construction ensures lasting performance across the seasons. The durable marine grade polymer frame is made to endure in any outdoor setting, rain or shine.

#### **Features**

- Marine grade polymer frame (MGP) will not crack, rot, or separate
- MGP is impervious to moisture, so will not absorb fresh water or salt water
- Synthetic lumber is solid color all the way through
- Includes high quality stainless steel hardware
- MGP is made with more than 30% recycled resin and can be recycled
- Made in the USA
- No Assembly Required