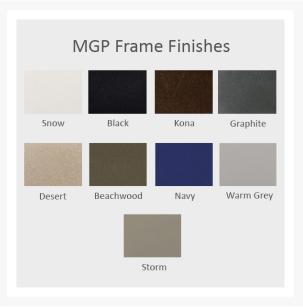

## Description

Whether you're gathering around a fire or sitting poolside, the Newport MGP Adirondack Chair (1N30) by Telescope Casual will make all of your guests feel at home. The Newport Collection offers a rustic interpretation of classic Adirondack style seating with a few innovative twists. Its natural wood grain finish and laidback countryside flair give it a unique visual appeal, while sturdy, all-weather construction ensures lasting performance across the seasons. The durable marine grade polymer frame is made to endure in any outdoor setting, rain or shine.

#### **Features**

- Marine grade polymer frame (MGP) will not crack, rot, or separate
- MGP is impervious to moisture, so will not absorb fresh water or salt water
- Synthetic lumber is solid color all the way through
- Includes high quality stainless steel hardware
- MGP is made with more than 30% recycled resin and can be recycled
- Made in the USA
- No Assembly Required