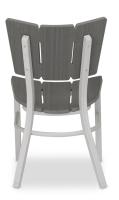

### Description

Durable and distinct, the Avant Stacking Dining Chair (Set of 2) (89L0) by Telescope Casual is built to last and look great! This collection, named for its avant-garde frame design, is all about longevity, style, and ease of use. Its tapered legs, curved backrest, and mixed material design give it a unique visual appeal, while sturdy, all-weather construction ensures lasting performance across the seasons. The durable powder-coated aluminum frame and marine grade polymer seat are made to endure in any outdoor setting, rain or shine. Built-in mobility ensures you'll never miss a conversation with family or guests.

#### Features

- Powder-coated aluminum frames are lightweight, durable, and rust proof
- Rustproof powder-coated aluminum frames are treated with a multi-step finish for maximum outdoor protection
- Marine grade polymer (MGP) / Rustic polymer accents will not crack, rot, or separate; poly lumber is also impervious to water
- Synthetic lumber is solid color all the way through
- High quality stainless steel hardwares are sleek, durable, and weather resistant
- Stackable design makes storage and transportation easy.
- Premium commercial-grade materials ensure durability and longevity for both commercial and residential spaces
- Made in the USA
- No Assembly Required