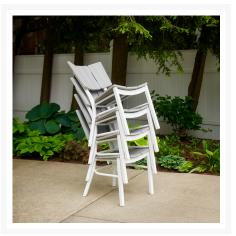

## Short Description

Avant Stacking Dining Chair (Set of 2) 89L0 by Telescope Casual

### Description

Durable and distinct, the Avant Stacking Dining Chair (Set of 2) (89L0) by Telescope Casual is built to last and look great! This collection, named for its avant-garde frame design, is all about longevity, style, and ease of use. Its tapered legs, curved backrest, and mixed material design give it a unique visual appeal, while sturdy, all-weather construction ensures lasting performance across the seasons. The durable powder-coated aluminum frame and marine grade polymer seat are made to endure in any outdoor setting, rain or shine. Built-in mobility ensures you'll never miss a conversation with family or guests.

#### Features

- Powder-coated aluminum frames are lightweight, durable, and rust proof
- Rustproof powder-coated aluminum frames are treated with a multi-step finish for maximum outdoor protection
- Marine grade polymer (MGP) / Rustic polymer accents will not crack, rot, or separate; poly lumber is also impervious to water
- Synthetic lumber is solid color all the way through
- High quality stainless steel hardwares are sleek, durable, and weather resistant
- Stackable design makes storage and transportation easy.
- Premium commercial-grade materials ensure durability and longevity for both commercial and residential spaces
- Made in the USA
- No Assembly Required