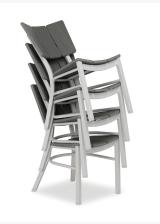

#### Features

- Powder-coated aluminum frames are lightweight, durable, and rust proof
- Rustproof powder-coated aluminum frames are treated with a multi-step finish for maximum outdoor protection
- Marine grade polymer (MGP) / Rustic polymer accents will not crack, rot, or separate; poly lumber is also impervious to water
- Synthetic lumber is solid color all the way through
- High quality stainless steel hardwares are sleek, durable, and weather resistant
- Stackable design makes storage and transportation easy.
- Premium commercial-grade materials ensure durability and longevity for both commercial and residential spaces
- Made in the USA
- No Assembly Required