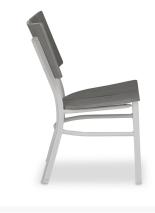

### Description

Durable and distinct, the Avant Stacking Dining Chair (Set of 2) (89L0) by Telescope Casual is built to last and look great! This collection, named for its avant-garde frame design, is all about longevity, style, and ease of use. Its tapered legs, curved backrest, and mixed material design give it a unique visual appeal, while sturdy, all-weather construction ensures lasting performance across the seasons. The durable powder-coated aluminum frame and marine grade polymer seat are made to endure in any outdoor setting, rain or shine. Built-in mobility ensures you'll never miss a conversation with family or guests.

#### Dimensions

- 19" W x 24" D x 34" H (16 lbs.)
- Seat Height: 18"

#### Features

- Powder-coated aluminum frames are lightweight, durable, and rust proof
- Rustproof powder-coated aluminum frames are treated with a multi-step finish for maximum outdoor protection
- Marine grade polymer (MGP) / Rustic polymer accents will not crack, rot, or separate; poly lumber is also impervious to water
- Synthetic lumber is solid color all the way through
- High quality stainless steel hardwares are sleek, durable, and weather resistant
- Stackable design makes storage and transportation easy.
- Premium commercial-grade materials ensure durability and longevity for both commercial and residential spaces
- Made in the USA
- No Assembly Required