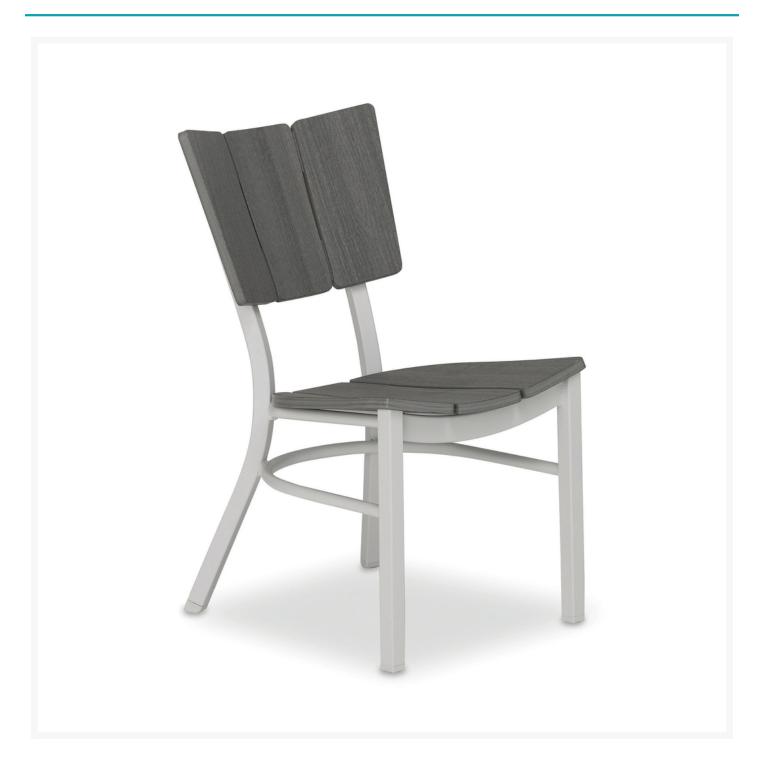

## Short Description

Avant Stacking Dining Chair (Set of 2) 89L0 by Telescope Casual

### Description

Durable and distinct, the Avant Stacking Dining Chair (Set of 2) (89L0) by Telescope Casual is built to last and look great! This collection, named for its avant-garde frame design, is all about longevity, style, and ease of use. Its tapered legs, curved backrest, and mixed material design give it a unique visual appeal, while sturdy, all-weather construction ensures lasting performance across the seasons. The durable powder-coated aluminum frame and marine grade polymer seat are made to endure in any outdoor setting, rain or shine. Built-in mobility ensures you'll never miss a conversation with family or guests.

#### Dimensions

- 19" W x 24" D x 34" H (16 lbs.)
- Seat Height: 18"

#### Features

- Powder-coated aluminum frames are lightweight, durable, and rust proof
- Rustproof powder-coated aluminum frames are treated with a multi-step finish for maximum outdoor protection
- Marine grade polymer (MGP) / Rustic polymer accents will not crack, rot, or separate; poly lumber is also impervious to water
- Synthetic lumber is solid color all the way through
- High quality stainless steel hardwares are sleek, durable, and weather resistant
- Stackable design makes storage and transportation easy.
- Premium commercial-grade materials ensure durability and longevity for both commercial and residential spaces
- Made in the USA
- No Assembly Required